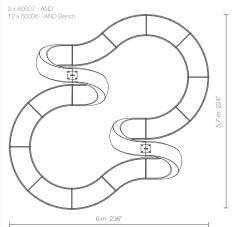

# And Collection Fabio Novembre

AND is a spiral-shaped seating area that suggests a new spatial concept, a volume that flows through the air creating emotional turbulences to those who get swept up. Starting from the spiral pieces, the AND bench can be extended with additional elements to form a larger, semicircular seating area. Perfect for outdoor applications.

materials:

polypropylene

features:

Basic, Lacquered, White Light, RGB Leds, RGB Led DMX, RGB Led Battery

### AND



85% "x72%" x92½" 218x185x235 cm Opcional 2 Cushion AND

### AND BENCH



54%"x39%"x15%"

134x100x48 cm

Opcional

Bench Cushion

# **COMBINATION OPTIONS**







4 x 60007 - AND 8 x 60006 - AND Bench

5 m 196"





## **FINISHINGS**

56

# COLORS BASIC, SELF-WATERING LACQUERED WHITE LIGHT, RGB LED, DMX LED TWO-TONE LACQUERED NAUTICAL SILVERTEX KINNASAND +10% PLUS

**NOTES** 

CUSHIONS

- Cushions are made with nautical fabric.

All products include anti-slip feet.