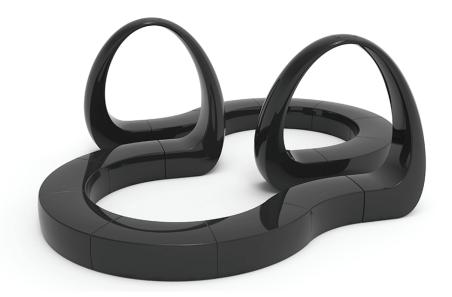

# And Collection Fabio Novembre

AND is a spiral-shaped seating area that suggests a new spatial concept, a volume that flows through the air creating emotional turbulences to those who get swept up. Starting from the spiral pieces, the AND bench can be extended with additional elements to form a larger, semicircular seating area. Perfect for outdoor applications.

# **COMBINATION OPTIONS**

4 x 60007 - AND 8 x 60006 - AND Bench

5 m 196"