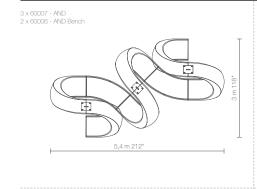

# And Collection Fabio Novembre

AND is a spiral-shaped seating area that suggests a new spatial concept, a volume that flows through the air creating emotional turbulences to those who get swept up. Starting from the spiral pieces, the AND bench can be extended with additional elements to form a larger, semicircular seating area. Perfect for outdoor applications.

materials:

polypropylene

features:

Basic, Lacquered, White Light, RGB Leds, RGB Led DMX, RGB Led Battery

### AND



85% "x72%" x92½" 218x185x235 cm Opcional 2 Cushion AND

### AND BENCH



54%"x39%"x15%"

134x100x48 cm

Opcional

Bench Cushion

# **COMBINATION OPTIONS**







4 x 60007 - AND 8 x 60006 - AND Bench

5 m 196"





## **FINISHINGS**

56

# COLORS BASIC, SELF-WATERING LACQUERED WHITE LIGHT, RGB LED, DMX LED TWO-TONE LACQUERED NAUTICAL SILVERTEX KINNASAND +10% PLUS

**NOTES** 

CUSHIONS

- Cushions are made with nautical fabric.

All products include anti-slip feet.