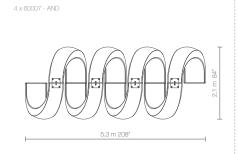

# And Collection Fabio Novembre

AND is a spiral-shaped seating area that suggests a new spatial concept, a volume that flows through the air creating emotional turbulences to those who get swept up. Starting from the spiral pieces, the AND bench can be extended with additional elements to form a larger, semicircular seating area. Perfect for outdoor applications.

materials:

polypropylene

features:

Basic, Lacquered, White Light, RGB Leds, RGB Led DMX, RGB Led Battery

### AND



85% "x72%" x92½" 218x185x235 cm Opcional 2 Cushion AND

### AND BENCH



54%"x39%"x15%"

134x100x48 cm

Opcional

Bench Cushion

# **COMBINATION OPTIONS**







4 x 60007 - AND 8 x 60006 - AND Bench

5 m 196"





## **FINISHINGS**

56

# COLORS BASIC, SELF-WATERING LACQUERED WHITE LIGHT, RGB LED, DMX LED TWO-TONE LACQUERED NAUTICAL SILVERTEX KINNASAND +10% PLUS

**NOTES** 

CUSHIONS

- Cushions are made with nautical fabric.

All products include anti-slip feet.