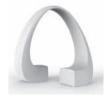

# And Collection Fabio Novembre

AND is a spiral-shaped seating area that suggests a new spatial concept, a volume that flows through the air creating emotional turbulences to those who get swept up. Starting from the spiral pieces, the AND bench can be extended with additional elements to form a larger, semicircular seating area. Perfect for outdoor applications.

materials:

polypropylene

features:

Basic, Lacquered, White Light, RGB Leds, RGB Led DMX, RGB Led Battery

### AND



85% "x72%" x92½" 218x185x235 cm Opcional 2 Cushion AND

### AND BENCH



54%"x39%"x15%"

134x100x48 cm

Opcional

Bench Cushion

# **COMBINATION OPTIONS**







4 x 60007 - AND 8 x 60006 - AND Bench

5 m 196"





## **FINISHINGS**

56

# COLORS BASIC, SELF-WATERING LACQUERED WHITE LIGHT, RGB LED, DMX LED TWO-TONE LACQUERED NAUTICAL SILVERTEX KINNASAND +10% PLUS

**NOTES** 

CUSHIONS

- Cushions are made with nautical fabric.

All products include anti-slip feet.