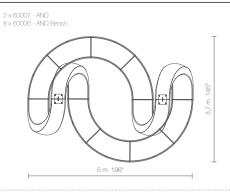

# And Collection Fabio Novembre

AND is a spiral-shaped seating area that suggests a new spatial concept, a volume that flows through the air creating emotional turbulences to those who get swept up. Starting from the spiral pieces, the AND bench can be extended with additional elements to form a larger, semicircular seating area. Perfect for outdoor applications.

materials:

polypropylene

features:

Basic, Lacquered, White Light, RGB Leds, RGB Led DMX, RGB Led Battery

### AND



85% "x72%" x92½" 218x185x235 cm Opcional 2 Cushion AND

### AND BENCH



54%"x39%"x15%"

134x100x48 cm

Opcional

Bench Cushion

# **COMBINATION OPTIONS**







4 x 60007 - AND 8 x 60006 - AND Bench

5 m 196"





## **FINISHINGS**

56

# COLORS BASIC, SELF-WATERING LACQUERED WHITE LIGHT, RGB LED, DMX LED TWO-TONE LACQUERED NAUTICAL SILVERTEX KINNASAND +10% PLUS

**NOTES** 

CUSHIONS

- Cushions are made with nautical fabric.

All products include anti-slip feet.