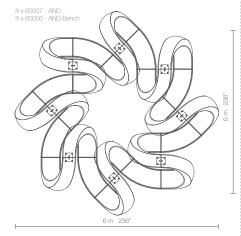

# And Collection Fabio Novembre

AND is a spiral-shaped seating area that suggests a new spatial concept, a volume that flows through the air creating emotional turbulences to those who get swept up. Starting from the spiral pieces, the AND bench can be extended with additional elements to form a larger, semicircular seating area. Perfect for outdoor applications.

materials:

polypropylene

features:

Basic, Lacquered, White Light, RGB Leds, RGB Led DMX, RGB Led Battery

### AND



85% "x72%" x92½" 218x185x235 cm Opcional 2 Cushion AND

### AND BENCH



54%"x39%"x15%"

134x100x48 cm

Opcional

Bench Cushion

# **COMBINATION OPTIONS**







4 x 60007 - AND 8 x 60006 - AND Bench

5 m 196"





## **FINISHINGS**

56

# COLORS BASIC, SELF-WATERING LACQUERED WHITE LIGHT, RGB LED, DMX LED TWO-TONE LACQUERED NAUTICAL SILVERTEX KINNASAND +10% PLUS

**NOTES** 

CUSHIONS

- Cushions are made with nautical fabric.

All products include anti-slip feet.