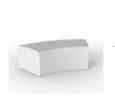

# And Collection Fabio Novembre

AND is a spiral-shaped seating area that suggests a new spatial concept, a volume that flows through the air creating emotional turbulences to those who get swept up. Starting from the spiral pieces, the AND bench can be extended with additional elements to form a larger, semicircular seating area. Perfect for outdoor applications.

materials:

polypropylene

features:

Basic, Lacquered, White Light, RGB Leds, RGB Led DMX, RGB Led Battery

### AND



85% "x72%" x92½" 218x185x235 cm Opcional 2 Cushion AND

### AND BENCH



54%"x39%"x15%"

134x100x48 cm

Opcional

Bench Cushion

# **COMBINATION OPTIONS**







4 x 60007 - AND 8 x 60006 - AND Bench

5 m 196"





## **FINISHINGS**

56

# COLORS BASIC, SELF-WATERING LACQUERED WHITE LIGHT, RGB LED, DMX LED TWO-TONE LACQUERED NAUTICAL SILVERTEX KINNASAND +10% PLUS

**NOTES** 

CUSHIONS

- Cushions are made with nautical fabric.

All products include anti-slip feet.