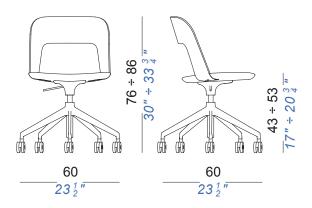

## **CICO** francesco roto

Chair with lacquered wooden seat and backrest or upholstered in fabric or eco-leather. Sled base powder coated or mat chromed or with swivel base in varnished wood. Available with swivel aluminium base, also height adjustable on castors. Powder coated or sandblasted.

## materials:

Seat/back in blanched oak, black open pore oak, upholstered seat or fully upholstered. Four legged wood base in blanched oak or black open pore oak. Sled base in powder coated white, black or matt chrome. Swivel base on wheels in powder coated white, black or sandblated aluminum. Swivel adjustable base on wheels in powder coated white, black or sandblated aluminum.



## dimensions: