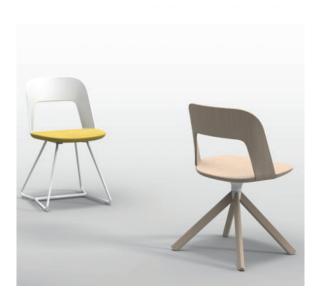

## **CICO** francesco roto

Chair with lacquered wooden seat and backrest or upholstered in fabric or eco-leather. Sled base powder coated or mat chromed or with swivel base in varnished wood. Available with swivel aluminium base, also height adjustable on castors. Powder coated or sandblasted.

## materials:

Seat/back in blanched oak, black open pore oak, upholstered seat or fully upholstered. Four legged wood base in blanched oak or black open pore oak. Sled base in powder coated white, black or matt chrome. Swivel base on wheels in powder coated white, black or sandblated aluminum. Swivel adjustable base on wheels in powder coated white, black or sandblated aluminum.