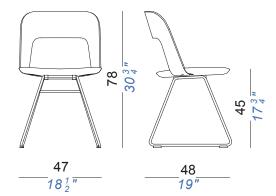

## **CICO** francesco roto

Chair with lacquered wooden seat and backrest or upholstered in fabric or eco-leather. Sled base powder coated or mat chromed or with swivel base in varnished wood. Available with swivel aluminium base, also height adjustable on castors. Powder coated or sandblasted.

## materials:

Seat/back in blanched oak, black open pore oak, upholstered seat or fully upholstered. Four legged wood base in blanched oak or black open pore oak. Sled base in powder coated white, black or matt chrome. Swivel base on wheels in powder coated white, black or sandblated aluminum. Swivel adjustable base on wheels in powder coated white, black or sandblated aluminum.



## dimensions: