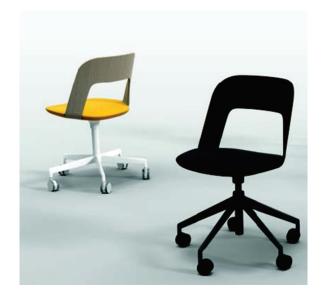

## **CICO** francesco roto

Chair with lacquered wooden seat and backrest or upholstered in fabric or eco-leather. Sled base powder coated or mat chromed or with swivel base in varnished wood. Available with swivel aluminium base, also height adjustable on castors. Powder coated or sandblasted.

## materials:

Seat/back in blanched oak, black open pore oak, upholstered seat or fully upholstered. Four legged wood base in blanched oak or black open pore oak. Sled base in powder coated white, black or matt chrome. Swivel base on wheels in powder coated white, black or sandblated aluminum. Swivel adjustable base on wheels in powder coated white, black or sandblated aluminum.