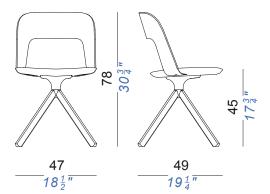

## **CICO** francesco roto

Chair with lacquered wooden seat and backrest or upholstered in fabric or eco-leather. Sled base powder coated or mat chromed or with swivel base in varnished wood. Available with swivel aluminium base, also height adjustable on castors. Powder coated or sandblasted.

## materials:

Seat/back in blanched oak, black open pore oak, upholstered seat or fully upholstered. Four legged wood base in blanched oak or black open pore oak. Sled base in powder coated white, black or matt chrome. Swivel base on wheels in powder coated white, black or sandblated aluminum. Swivel adjustable base on wheels in powder coated white, black or sandblated aluminum.



## dimensions: