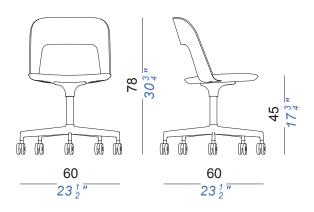

## **CICO** francesco roto

Chair with lacquered wooden seat and backrest or upholstered in fabric or eco-leather. Sled base powder coated or mat chromed or with swivel base in varnished wood. Available with swivel aluminium base, also height adjustable on castors. Powder coated or sandblasted.

## materials:

Seat/back in blanched oak, black open pore oak, upholstered seat or fully upholstered. Four legged wood base in blanched oak or black open pore oak. Sled base in powder coated white, black or matt chrome. Swivel base on wheels in powder coated white, black or sandblated aluminum. Swivel adjustable base on wheels in powder coated white, black or sandblated aluminum.



## dimensions: