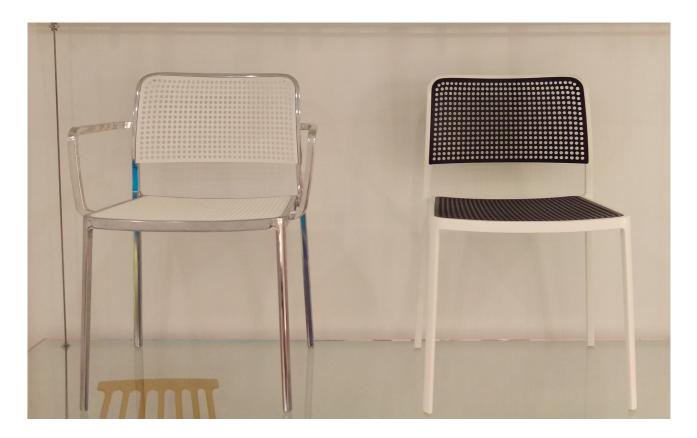

## audrey Piero Lissoni

Audrey is not just a simple chair. It belongs to an eclectic, multifunctional "contaminating" family that can go everywhere: indoor and outdoor, office, home and contract. All sharing the same DNA but with slight differences to adapt to various uses. Audrey is a versatile contemporary chair with clean and simples lines thanks to the lightness and resistance of its wholly die-cast aluminium frame. This is the first time a single piece, with or without amrests, has been thus cast.

## materials:

modified batch-dyed polypropylene with polished or painted aluminium

dimensions:

20-1/2" x 20-1/8" x 30-1/4" H seat height 18-1/8"

23-5/8" x 20-1/8" x 30-1/4" seat height 18-1/8"

223 west erie street, chicago, il., 60654 t: 312 335 1033 f: 312 335 1025 showroom@orangeskin.com www.orangeskin.com