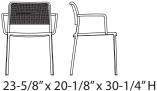

## materials:

modified batch-dyed polypropylene with polished or painted aluminium

dimensions:

20-1/2" x 20-1/8" x 30-1/4" H seat height 18-1/8"

23-5/8" x 20-1/8" x 30-1/4" seat height 18-1/8"

223 west erie street, chicago, il., 60654 t: 312 335 1033 f: 312 335 1025 showroom@orangeskin.com www.orangeskin.com