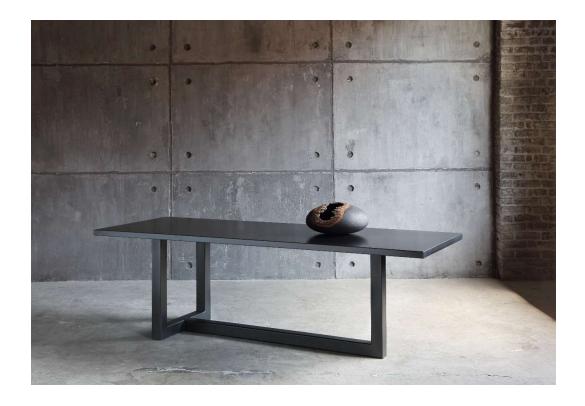

## **AUGUSTIN Table**

Design: Maurizio Peregalli 2021

Struttura e piano: Lamiera fosfatata nero / Nero ramato sablé

Frame and top: Black phosphatized sheet steel / Copper black sand-touch

**Dimensions:** 220 x 88 x H 74 cm

## Frame and top Finishes

Copper black sand-touch