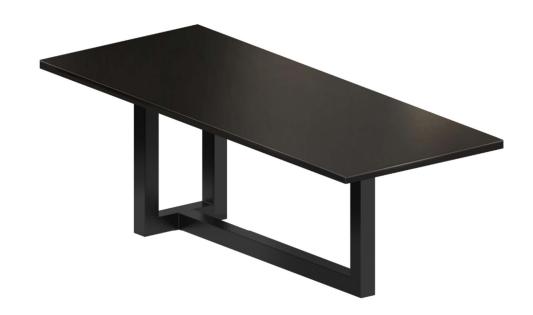

## **AUGUSTIN Table**

Design: Maurizio Peregalli 2021

Struttura e piano: Lamiera fosfatata nero / Nero ramato sablé

Frame and top: Black phosphatized sheet steel / Copper black sand-touch

**Dimensions:** 220 x 88 x H 74 cm