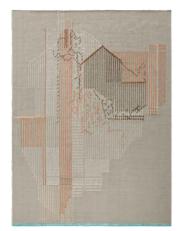

## Composition

170x240 cm / 5'7"x7'11" ∆ 6,75 Kg / 18.88 lbs ☎0,04 m³/ 1.41 ft³ Green Brick

# 200x300 cm / 6'7"x9'10" △ 10,55 Kg / 23.26 lbs ☎0,05 m³/ 1.76 ft³ Green 167149 Brick 167150

Brick