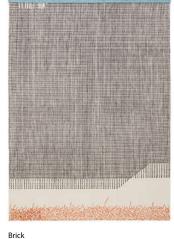

#### Calm

170x240 cm / 5'7"x7'11" 凸 7 Kg / 15.43 lbs ☎0,04 m³/1.41 ft³ Green Brick

200x300 cm / 6'7"x9'10" 凸 10,75 Kg / 23.6 lbs ☎ 0,05 m<sup>3</sup> / 1.76 ft<sup>3</sup> Green Brick