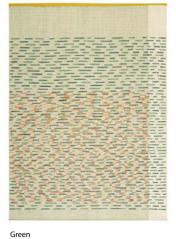

## Busy

170x240 cm / 5'7"x7'11" 凸 6,5 Kg / 14.43 lbs ☎0,04 m³/1.41 ft³ Green 167135 Brick

## 200x300 cm / 6'7"x9'10" 凸 10,14 Kg / 22.35 lbs ☎0,05 m³/ 1.76 ft³

Green Brick