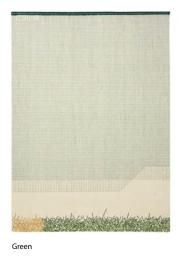

#### Calm

170x240 cm / 5'7"x7'11" 凸 7 Kg / 15.43 lbs ☎0,04 m³/1.41 ft³ Green Brick

200x300 cm / 6'7"x9'10" 凸 10,75 Kg / 23.6 lbs ☎ 0,05 m<sup>3</sup> / 1.76 ft<sup>3</sup> Green Brick