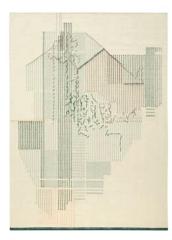

## Composition

170x240 cm / 5'7"x7'11" ∆ 6,75 Kg / 18.88 lbs ☎0,04 m³/ 1.41 ft³ Green Brick