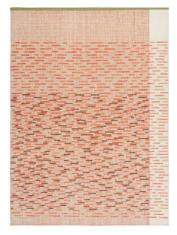

## Busy

170x240 cm / 5'7"x7'11" 凸 6,5 Kg / 14.43 lbs ☎0,04 m³/1.41 ft³ Green 167135 Brick

## 200x300 cm / 6'7"x9'10" 凸 10,14 Kg / 22.35 lbs ☎0,05 m³/ 1.76 ft³

Green Brick