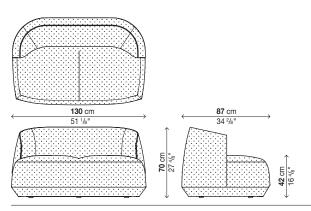

, it must be replaced exclusively by personnel

For info on fabric composition, see inside cover.

For COM/COL orders, see inside cover.

specialised in upholstery.

COM consumption: 3,7 ml (H. 140 cm). COL consumption: 7,5 mq.

Reinforced packaging, see inside cover.

| Code    | Cover par |   |   |   |   |   |   |   |    |    |    |  |
|---------|-----------|---|---|---|---|---|---|---|----|----|----|--|
|         | А         | В | С | D | E | F | G | н | L1 | L2 | L3 |  |
| 29BRI32 |           |   |   |   |   |   |   |   |    |    |    |  |

#### **Optionals**

| Code    | Description            | pack n | n³ Kg |  |
|---------|------------------------|--------|-------|--|
| 29BRI32 | Fire-retardant         | -      |       |  |
|         | Cushions, see page 121 |        |       |  |



# <u>BRIONI-UP</u> 3 seater sofa

### Finish of cover:

- A = Valencia (synthetic leather)
- B = Field 2, COM (Customer fabric)
- C = Clara 2, Merit, COL (Customer leather)
- D = Curmi, Patio, Remix 2
- E = Canvas 2, Hero, Melange Nap, Scuba
- F = Steelcut Trio 3
- G = Divina Melange 3, Hallingdal 65, Regal
- $\mathsf{H}=\mathsf{Twill}\;\mathsf{W}eave$
- L1 = Coast (corrected grain leather)
- L2 = Elmosoft (semi-aniline leather)
- L3 = Elmotique (aniline leather)

## Note:

REMOVABLE COVERS: Removable upholstery (\*): FIELD 2, COM, CLARA 2, MERIT, CURMI, PATIO, REMIX 2, CANVAS 2, HERO, MELANGE NAP, STEELCUT TRIO 3, DIVINA MELANGE 3, HALLINGDAL 65, REGAL, TWILL WEAVE. Fixed upholstery: VALENCIA, COL, SCUBA, COAST, ELMOSOFT, ELMOTIQUE. (\*) The upholstery is TECHNICALLY REMOVABLE but in or