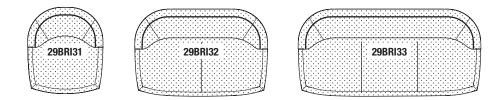

# <u>BRIONI-UP</u> Armchair

# <u>BRIONI-UP</u> 2 seater sofa

# <u>BRIONI-UP</u> 3 seater sofa