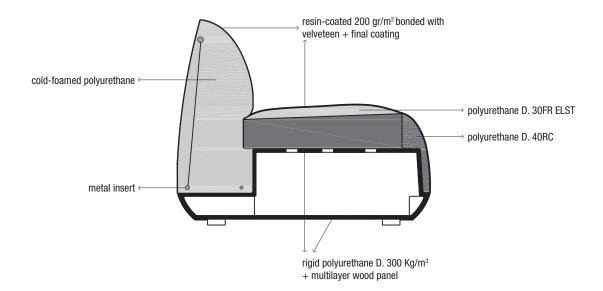

## <u>BRIONI-UP</u> Info



Legend:



# <u>BRIONI-UP</u> Armchair

### Finish of cover:

- A = Valencia (synthetic leather)
- B = Field 2, COM (Customer fabric)
- C = Clara 2, Merit, COL (Customer leather)
- D = Curmi, Patio, Remix 2
- E = Canvas 2, Hero, Melange Nap, Scuba
- F = Steelcut Trio 3
- G = Divina Melange 3, Hallingdal 65, Regal
- $\mathsf{H}=\mathsf{Twill}\;\mathsf{W}eave$
- L1 = Coast (corrected grain leather)
- L2 = Elmosoft (semi-aniline leather)
- L3 = Elmotique (aniline leather)

## Note:

REMOVABLE COVERS: Removable upholstery (\*): FIELD 2, COM, CLARA 2, MERIT, CURMI, PATIO, REMIX 2, CANVAS 2, HERO, MELANGE NAP, STELLCUT TRIO 3, DIVINA MELANGE 3, HALLINGDAL 65, REGAL, TWILL WEAVE. Fixed upholstery: VALENCIA, COL, SCUBA, COAST, ELMOSOFT, ELMOTIQUE. (\*) The upholstery is TECHNICALLY REMOVABLE but