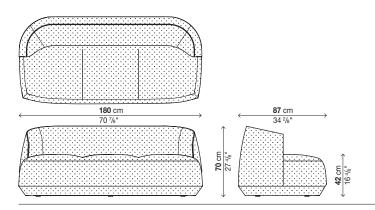

ed exclusively by personnel specialised in upholstery.

For info on fabric composition, see inside cover.

For COM/COL orders, see inside cover.

COM consumption: 4,7 ml (H. 140 cm). COL consumption: 9,5 mg.

Reinforced packaging, see inside cover.

| Code    | Cover par |   |   |   |   |   |   |   |    |    |    | pack m³ Kg |
|---------|-----------|---|---|---|---|---|---|---|----|----|----|------------|
|         | А         | В | С | D | E | F | G | Н | L1 | L2 | L3 |            |
| 29BRI33 |           |   |   |   |   |   |   |   |    |    |    |            |

#### **Optionals**

| Code    | Description            | pack m³ | Kg |
|---------|------------------------|---------|----|
| 29BRI33 | Fire-retardant         |         | -  |
|         | Cushions, see page 121 |         | -  |