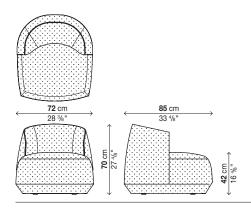

pholstery.

For info on fabric composition, see inside cover.

For COM/COL orders, see inside cover.

COM consumption: 2,6 ml (H. 140 cm). COL consumption: 4,2 mg.

Reinforced packaging, see inside cover.

| Code    | Cover pa |   |   |   |   |   |   |   |    |    |    | pack m <sup>3</sup> Kg |
|---------|----------|---|---|---|---|---|---|---|----|----|----|------------------------|
|         | А        | В | С | D | E | F | G | Н | L1 | L2 | L3 |                        |
| 29BRI31 |          |   |   |   |   |   |   |   |    |    |    |                        |

#### **Optionals**

| Code    | Description            | pack m³ | Kg |
|---------|------------------------|---------|----|
| 29BRI31 | Fire-retardant         |         | -  |
|         | Cushions, see page 121 |         | -  |



# <u>BRIONI-UP</u> 2 seater sofa

### Finish of cover:

- A = Valencia (synthetic leather)
- B = Field 2, COM (Customer fabric)
- C = Clara 2, Merit, COL (Customer leather)
- D = Curmi, Patio, Remix 2
- E = Canvas 2, Hero, Melange Nap, Scuba
- F = Steelcut Trio 3
- G = Divina Melange 3, Hallingdal 65, Regal
- $\mathsf{H}=\mathsf{Twill}\;\mathsf{W}eave$
- L1 = Coast (corrected grain leather)
- L2 = Elmosoft (semi-aniline leather) L3 = Elmotique (aniline leather)

Note:

REMOVABLE COVERS: Removable upholstery (\*): FIELD 2, COM, CLARA 2, MERIT, CURMI, PATIO, REMIX 2, CANVAS 2, HERO, MELANGE NAP, STEELCUT TRIO 3, DIVINA MELANGE 3, HALLINGDAL 65, REGAL, TWILL WEAVE. Fixed upholstery: VALENCIA, COL, SCUBA, COAST, ELMOSOFT, ELMOTIQUE. (\*) The upholstery is TECHNICALLY REMOVABLE but in order t