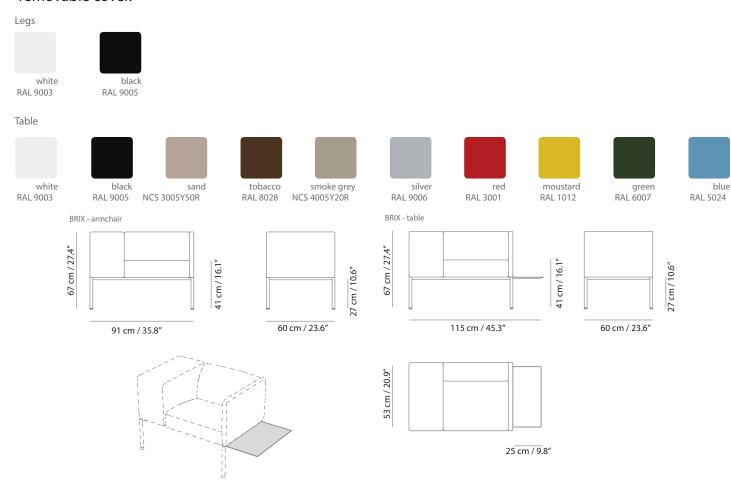

## materials:

Solid wood + MDF covered in non-deformable expanded poyurethane and polyester fiber. Calibrated steel base lacquered in thermoset epoxy polyester in white and black. Transparent plastic foot pads. Non-removable cover.