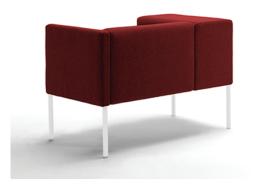

## **brix** kensaku oshiro

Multipurpose armchair for the home or business establishments. Thanks to its geometric design, many units and be grouped together to create elegant configurations in common areas. Its arm in different and very closely researched sizes means that you can work on your tablet on the wide arm and even have an auxillary table with a built-in support.