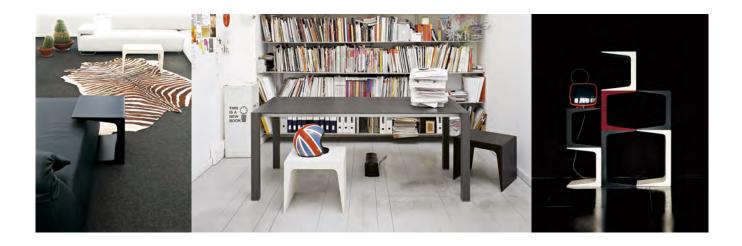

## CU monica graffeo

CU is a versatile and functional piece of household furniture to use anywhere: next to a sofa as a coffee table, as a seat or bench, or even in the bedroom as a bedside table. With a trendy yet classic and modern design, featuring tapered wedge legs flowing from a seamless surface, CU can be used as a table or as a seat. CU can be used in a variety of rooms indoors. This modern bench is crafted from molded polyurethane, a very durable material that is easy to clean and incredibly hard wearing. CU is available in two sizes and three colours so you can mix and match the different styles of CU to suit your home.