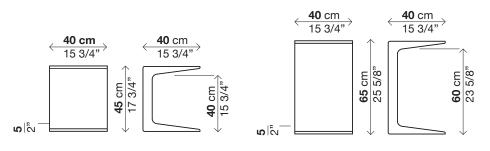

## finish: white, red and black polyerethane

dimensions:

223 west erie street, chicago, il., 60654 t: 312 335 1033 f: 312 335 1025 info@orangeskin.com www.orangeskin.com