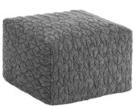

## POUFS **PILLOWS**

Fiber composition: 100% wool. PTFE coated

fiberglass mesh Filling: 100% foam rubber Fiber composition: 100% wool. PTFE coated

fiberglass mesh Filling: 100% polyester

61x61x37h cm / 24"x24"x15"h ∆ 5,5 Kg / 12.13 lbs **ூ** 0,20 m³ / 7.06 ft³