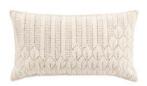

## POUFS **PILLOWS**

Fiber composition: 100% wool. PTFE coated

fiberglass mesh Filling: 100% foam rubber Fiber composition: 100% wool. PTFE coated

fiberglass mesh Filling: 100% polyester

61x61x37h cm / 24"x24"x15"h ∆ 5,5 Kg / 12.13 lbs **ூ** 0,20 m³ / 7.06 ft³

## 60x35 cm / 24"x14"

White Grey

White

Camel

Grey

Charcoal