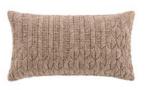

## POUFS **PILLOWS**

Fiber composition: 100% wool. PTFE coated

fiberglass mesh Filling: 100% foam rubber Fiber composition: 100% wool. PTFE coated

fiberglass mesh Filling: 100% polyester

61x61x37h cm / 24"x24"x15"h ∆ 5,5 Kg / 12.13 lbs **ூ** 0,20 m³ / 7.06 ft³

## 60x35 cm / 24"x14"

White Grey

White

Camel

Grey

Charcoal