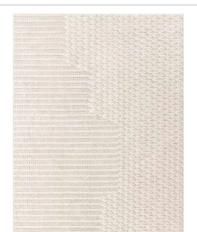

## CHADDAR by Charlotte Lancelot

Fiber composition: 100% wool. PVC net base Total approx. weight: 3,2 Kg/m² / 0.65 lbs/ft² Total approx. height: 20 mm / 0.78" Manufacturing technique: Embroidery

Special sizes available

175x235 cm / 5'8"x7'7" △ 15,4 Kg / 33.95 lbs � 0,07 m³ / 2.47 ft³

White Grey Camel Charcoal

205x290 cm / 6'8"x9'5" △ 22,7 Kg / 50.04 lbs ◆ 0,10 m³ / 3.53 ft³

White Grey Camel Charcoal

\* 100% dye-free natural colors



White



Camel



Grey



Charcoal

## POUFS **PILLOWS**

Fiber composition: 100% wool. PTFE coated

fiberglass mesh Filling: 100% foam rubber Fiber composition: 100% wool. PTFE coated

fiberglass mesh Filling: 100% polyester

61x61x37h cm / 24"x24"x15"h ∆ 5,5 Kg / 12.13 lbs **ூ** 0,20 m³ / 7.06 ft³

White Grey Camel





White



Grey



Charcoal





## 60x35 cm / 24"x14"

White Grey



White



Camel



Grey



Charcoal