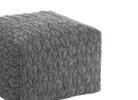

## POUFS **PILLOWS**

Fiber composition: 100% wool. PTFE coated

fiberglass mesh Filling: 100% foam rubber Fiber composition: 100% wool. PTFE coated

fiberglass mesh Filling: 100% polyester

61x61x37h cm / 24"x24"x15"h ∆ 5,5 Kg / 12.13 lbs **ூ** 0,20 m³ / 7.06 ft³