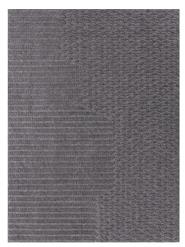

## CHADDAR by Charlotte Lancelot

Fiber composition: 100% wool. PVC net base Total approx. weight: 3,2 Kg/m² / 0.65 lbs/ft² Total approx. height: 20 mm / 0.78" Manufacturing technique: Embroidery

Special sizes available

175x235 cm / 5'8"x7'7" △ 15,4 Kg / 33.95 lbs � 0,07 m³ / 2.47 ft³

White Grey Camel Charcoal

205x290 cm / 6'8"x9'5" △ 22,7 Kg / 50.04 lbs ◆ 0,10 m³ / 3.53 ft³

White Grey Camel Charcoal

\* 100% dye-free natural colors



White



Camel



Grey



Charcoal

## POUFS **PILLOWS**

Fiber composition: 100% wool. PTFE coated

fiberglass mesh Filling: 100% foam rubber Fiber composition: 100% wool. PTFE coated

fiberglass mesh Filling: 100% polyester

61x61x37h cm / 24"x24"x15"h ∆ 5,5 Kg / 12.13 lbs **ூ** 0,20 m³ / 7.06 ft³

White Grey Camel





White



Grey



Charcoal





## 60x35 cm / 24"x14"

White Grey



White



Camel



Grey



Charcoal