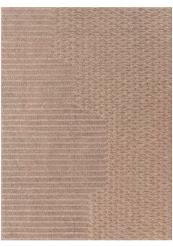

## CHADDAR by Charlotte Lancelot

Fiber composition: 100% wool. PVC net base Total approx. weight: 3,2 Kg/m² / 0.65 lbs/ft² Total approx. height: 20 mm / 0.78" Manufacturing technique: Embroidery

Special sizes available

175x235 cm / 5'8"x7'7" △ 15,4 Kg / 33.95 lbs � 0,07 m³ / 2.47 ft³

White Grey Camel Charcoal

205x290 cm / 6'8"x9'5" △ 22,7 Kg / 50.04 lbs ◆ 0,10 m³ / 3.53 ft³

White Grey Camel Charcoal

\* 100% dye-free natural colors



White



Camel



Grey



Charcoal

## POUFS **PILLOWS**

Fiber composition: 100% wool. PTFE coated

fiberglass mesh Filling: 100% foam rubber Fiber composition: 100% wool. PTFE coated

fiberglass mesh Filling: 100% polyester

61x61x37h cm / 24"x24"x15"h ∆ 5,5 Kg / 12.13 lbs **ூ** 0,20 m³ / 7.06 ft³

White Grey Camel





White



Grey



Charcoal





## 60x35 cm / 24"x14"

White Grey



White



Camel



Grey



Charcoal