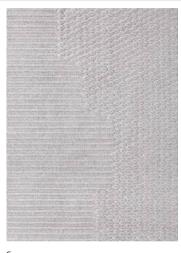

## CHADDAR by Charlotte Lancelot

Fiber composition: 100% wool. PVC net base Total approx. weight: 3,2 Kg/m² / 0.65 lbs/ft² Total approx. height: 20 mm / 0.78" Manufacturing technique: Embroidery

Special sizes available

175x235 cm / 5'8"x7'7" △ 15,4 Kg / 33.95 lbs � 0,07 m³ / 2.47 ft³

White Grey Camel Charcoal

205x290 cm / 6'8"x9'5" △ 22,7 Kg / 50.04 lbs ◆ 0,10 m³ / 3.53 ft³

White Grey Camel Charcoal

\* 100% dye-free natural colors



White



Camel



Grey



Charcoal

## POUFS **PILLOWS**

Fiber composition: 100% wool. PTFE coated

fiberglass mesh Filling: 100% foam rubber Fiber composition: 100% wool. PTFE coated

fiberglass mesh Filling: 100% polyester

61x61x37h cm / 24"x24"x15"h ∆ 5,5 Kg / 12.13 lbs **ூ** 0,20 m³ / 7.06 ft³

White Grey Camel





White



Grey



Charcoal





## 60x35 cm / 24"x14"

White Grey



White



Camel



Grey



Charcoal