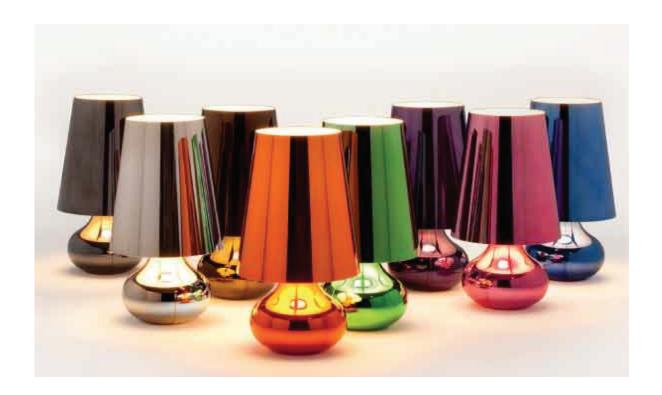

## cindy ferruccio laviani

The table lamp typical of the seventies given new form and colour. The Cindy lamp with a conical lampshade and rounded teardrop base comes in a broad range of all matte metallic tones: platinum, bronze, tangerine, ultramarine, flamingo, gun metal and violet. Cindy's special feature is its shiny chrome-like finish that gives it just that twist of the contemporary, that touch of richness, radiating a multitude of iridescent reflections. Cindy uses an energy-saving light bulb.

## materials:

Mass dyed technoplastic technopolymer colors:

Platinum, Bronze, Tangerine, Ultramarine, Flamingo, Gun Metal & Violet

| M5/ultramarine |  |
|----------------|--|
| M8/violet      |  |
| M6/flamingo    |  |
| M4/tangerine   |  |
| M2/bronze      |  |
| M7/gun metal   |  |
| M1/platinum    |  |