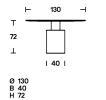

## **Finishes**

The surfaces are available in the following finishes:

- Transparent glass, 15 mm thick;
- White arabesque marble, black Marquinia, red Levanto, green Alpi, 20 mm thick; marbles with polyester glossy finishes are available upon request;
- Matt Travertine, 20 mm thick (max Ø160cm), stone with a natural polished finish. The Travertine top is only paired with the base in the same finish.

The cylindrical base (Ø40 and Ø50 cm) is made with a steel tube, painted in a gun-metal grey or orbital bronze finish, or clad with a brass-plated steel foil. Another variation is the single-material version in matte Travertine, made from a single block. An internal iron column supports the weight of the entire structure without negatively impacting the marble cladding.