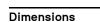

## **Finishes**

The surfaces are available in the following finishes:

- Transparent glass, 15 mm thick;
- White arabesque marble, black Marquinia, red Levanto, green Alpi, 20 mm thick; marbles with polyester glossy finishes are available upon request;
- Matt Travertine, 20 mm thick (max Ø160cm), stone with a natural polished finish. The Travertine top is only paired with the base in the same finish.

The cylindrical base (Ø40 and Ø50 cm) is made with a steel tube, painted in a gun-metal grey or orbital bronze finish, or clad with a brass-plated steel foil. Another variation is the single-material version in matte Travertine, made from a single block. An internal iron column supports the weight of the entire structure without negatively impacting the marble cladding.