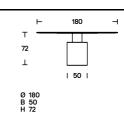

The cylindrical base (Ø40 and Ø50 cm) is made with a steel tube, painted in a gun-metal grey or orbital bronze finish, or clad with a brass-plated steel foil. Another variation is the single-material version in matte Travertine, made from a single block. An internal iron column supports the weight of the entire structure without negatively impacting the marble cladding.