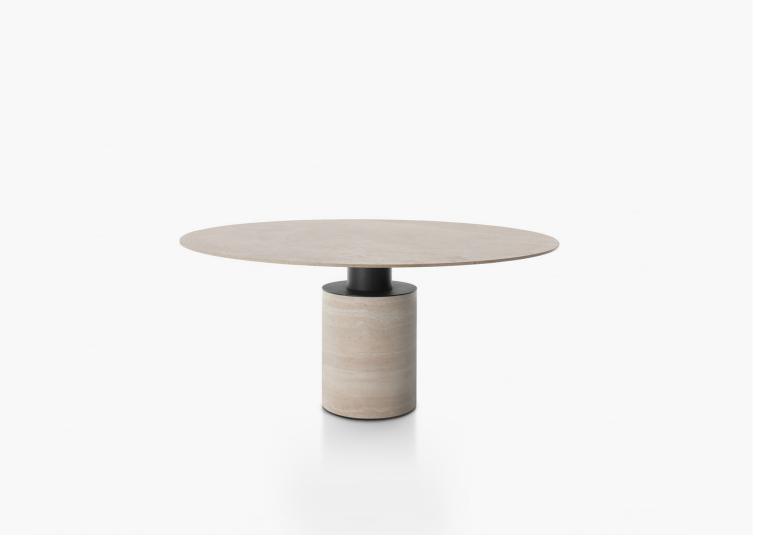

## Creso

Year Designer

1988 - 2021 Lella & Massimo Vignelli

A singular form with a monolith's silhouette, the Creso experiments with a sole pedestal of support to transform a table into the kind of vigorous geometry that defined the eye of Lella and Massimo Vignelli.

Returned to a more faithful rendering of Vignelli's ideas, the new Creso explores a use of materials that underlines the potency of the design, with its round top and pillar base crafted formidably in travertine, or topped by glass and marble, braced by a base with various metallic finishes.

The cylindrical base (Ø40 and Ø50 cm) is made with a steel tube, painted in a gun-metal grey or orbital bronze finish, or clad with a brass-plated steel foil. Another variation is the single-material version in matte Travertine, made from a single block. An internal iron column supports the weight of the entire structure without negatively impacting the marble cladding.