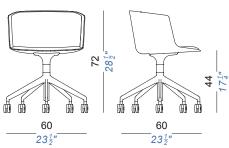

## CUT francesco roto

Encompassing a variety of forms and personalities, Cut offers multiple modes of use. The outdoor version of the chair comes unadorned, while the inside version comes with a padded seat or in a soft and inviting fully upholstered version. 9 different bases are available. The ultimate armchair, perfect for home or office use.

## materials:

Shell in black or white rigid polyurethane with front upholstered or fully upholstered. Sled base in white, black or matt chrome. Swivel wood and 4 leg wood base in natural ash or black open pore ash. 2 aluminum swivel bases in sandblasted, white or black. 4 bases with castors swivel and adjustable in sandblasted aluminum, white or black.



## dimensions: