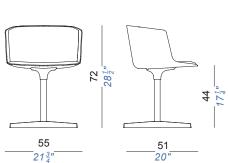

## CUT francesco roto

Encompassing a variety of forms and personalities, Cut offers multiple modes of use. The outdoor version of the chair comes unadorned, while the inside version comes with a padded seat or in a soft and inviting fully upholstered version. 9 different bases are available. The ultimate armchair, perfect for home or office use.

## materials:

Shell in black or white rigid polyurethane with front upholstered or fully upholstered. Sled base in white, black or matt chrome. Swivel wood and 4 leg wood base in natural ash or black open pore ash. 2 aluminum swivel bases in sandblasted, white or black. 4 bases with castors swivel and adjustable in sandblasted aluminum, white or black.



## dimensions: