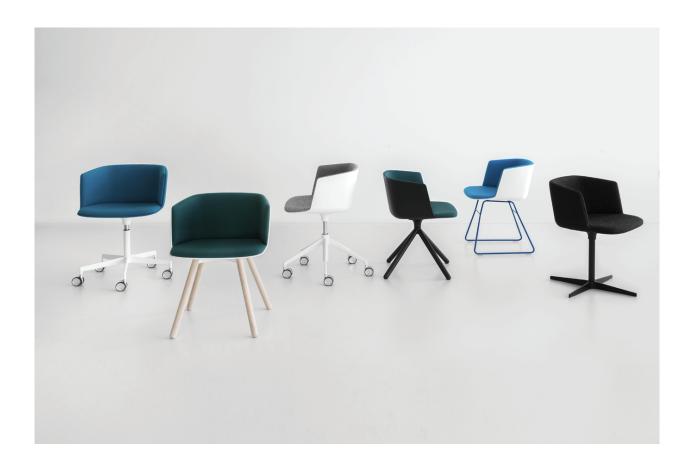

## CUT francesco roto

Encompassing a variety of forms and personalities, Cut offers multiple modes of use. The outdoor version of the chair comes unadorned, while the inside version comes with a padded seat or in a soft and inviting fully upholstered version. 9 different bases are available. The ultimate armchair, perfect for home or office use.

## materials:

Shell in black or white rigid polyurethane with front upholstered or fully upholstered. Sled base in white, black or matt chrome. Swivel wood and 4 leg wood base in natural ash or black open pore ash. 2 aluminum swivel bases in sandblasted, white or black. 4 bases with castors swivel and adjustable in sandblasted aluminum, white or black.