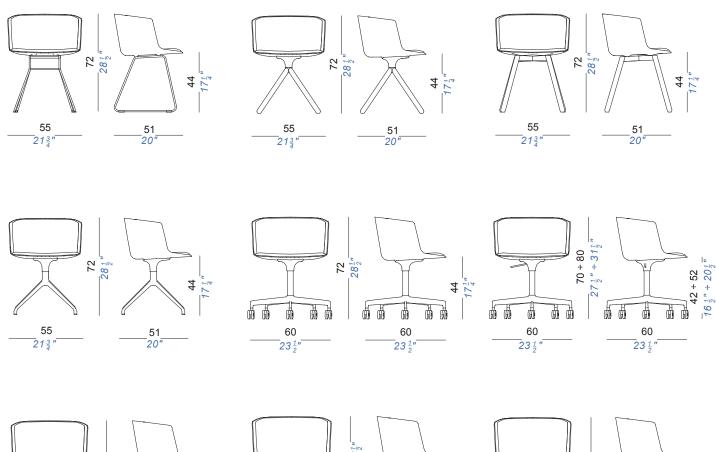

## CUT francesco roto

Encompassing a variety of forms and personalities, Cut offers multiple modes of use. The outdoor version of the chair comes unadorned, while the inside version comes with a padded seat or in a soft and inviting fully upholstered version. 9 different bases are available. The ultimate armchair, perfect for home or office use.

## materials:

Shell in black or white rigid polyurethane with front upholstered or fully upholstered. Sled base in white, black or matt chrome. Swivel wood and 4 leg wood base in natural ash or black open pore ash. 2 aluminum swivel bases in sandblasted, white or black. 4 bases with castors swivel and adjustable in sandblasted aluminum, white or black.



## dimensions: