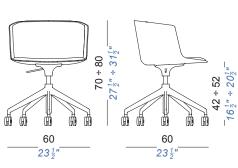

## CUT francesco roto

Encompassing a variety of forms and personalities, Cut offers multiple modes of use. The outdoor version of the chair comes unadorned, while the inside version comes with a padded seat or in a soft and inviting fully upholstered version. 9 different bases are available. The ultimate armchair, perfect for home or office use.

## materials:

Shell in black or white rigid polyurethane with front upholstered or fully upholstered. Sled base in white, black or matt chrome. Swivel wood and 4 leg wood base in natural ash or black open pore ash. 2 aluminum swivel bases in sandblasted, white or black. 4 bases with castors swivel and adjustable in sandblasted aluminum, white or black.



## dimensions: