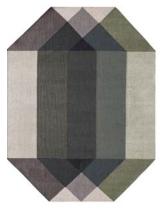

| 234528 |  |
| Green-Grey                                                            | 234532 |  |
|                                                                       |        |  |

## 200x260 cm / 6'7"x8'6" ☆ 6,76 Kg / 14.90 lbs ☎ 0,04 m³ / 1.41 ft³

| Pink-Yellow | 166932 |
|-------------|--------|
| Nude-Petrol | 166933 |
| Blue-Green  | 166934 |
| Orange-Wine | 234525 |
| Blue-Brown  | 234529 |
| Green-Grey  | 234533 |

## 300x390 cm / 9'10"x12'10" △ 15,2 Kg / 33.51 lbs ☎ 0,07 m³/ 2.5 ft³

| Pink-Yellow |        |
|-------------|--------|
| Nude-Petrol | 166936 |
| Blue-Green  |        |
| Orange-Wine | 234526 |
| Blue-Brown  | 234530 |
| Green-Grey  | 234534 |



Pink-Yellow



Nude-Petrol



Blue-Green



6

Orange-Wine



Blue-Brown



Green-Grey