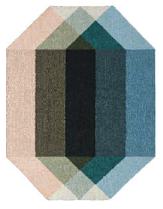

| 170x220 cm / 5'7"x7'3"<br>△ 4,9 Kg / 10.74 lbs<br>☎ 0,03 m³ / 0.7 ft³ |        |  |
|-----------------------------------------------------------------------|--------|--|
| Pink-Yellow                                                           | 166929 |  |
| Nude-Petrol                                                           | 166930 |  |
| Blue-Green                                                            | 166931 |  |
| Orange-Wine                                                           | 234524 |  |
| Blue-Brown                                                            | 234528 |  |
| Green-Grey                                                            | 234532 |  |
|                                                                       |        |  |

Pink-Yellow

Nude-Petrol

Blue-Green

6

Orange-Wine

Blue-Brown

Green-Grey