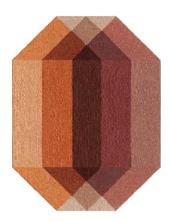

| 170x220 cm / 5'7"x7'3"<br>△ 4,9 Kg / 10.74 lbs<br>☎ 0,03 m³ / 0.7 ft³ |        |  |
|-----------------------------------------------------------------------|--------|--|
| Pink-Yellow                                                           | 166929 |  |
| Nude-Petrol                                                           | 166930 |  |
| Blue-Green                                                            | 166931 |  |
| Orange-Wine                                                           | 234524 |  |
| Blue-Brown                                                            | 234528 |  |
| Green-Grey                                                            | 234532 |  |
|                                                                       |        |  |

Pink-Yellow

Nude-Petrol

Blue-Green

6

Orange-Wine

Blue-Brown

Green-Grey