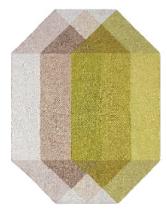

| 170x220 cm / 5'7"x7'3"<br>△ 4,9 Kg / 10.74 lbs<br>☎ 0,03 m³ / 0.7 ft³ |        |  |
|-----------------------------------------------------------------------|--------|--|
| Pink-Yellow                                                           | 166929 |  |
| Nude-Petrol                                                           | 166930 |  |
| Blue-Green                                                            | 166931 |  |
| Orange-Wine                                                           | 234524 |  |
| Blue-Brown                                                            | 234528 |  |
| Green-Grey                                                            | 234532 |  |
|                                                                       |        |  |

Pink-Yellow

Nude-Petrol

Blue-Green

6

Orange-Wine

Blue-Brown

Green-Grey