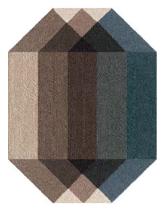

| 234528 |  |
| Green-Grey                                                            | 234532 |  |
|                                                                       |        |  |

## 200x260 cm / 6'7"x8'6" ☆ 6,76 Kg / 14.90 lbs ☎ 0,04 m³ / 1.41 ft³

| Pink-Yellow | 166932 |
|-------------|--------|
| Nude-Petrol | 166933 |
| Blue-Green  | 166934 |
| Orange-Wine | 234525 |
| Blue-Brown  | 234529 |
| Green-Grey  | 234533 |

## 300x390 cm / 9'10"x12'10" △ 15,2 Kg / 33.51 lbs ☎ 0,07 m³/ 2.5 ft³

| Pink-Yellow |        |
|-------------|--------|
| Nude-Petrol | 166936 |
| Blue-Green  |        |
| Orange-Wine | 234526 |
| Blue-Brown  | 234530 |
| Green-Grey  | 234534 |



Pink-Yellow



Nude-Petrol



Blue-Green



6

Orange-Wine



Blue-Brown



Green-Grey