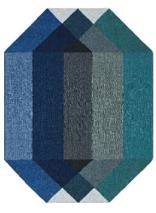

| 170x220 cm / 5'7"x7'3"<br>△ 4,9 Kg / 10.74 lbs<br>☎ 0,03 m³ / 0.7 ft³ |        |  |
|-----------------------------------------------------------------------|--------|--|
| Pink-Yellow                                                           | 166929 |  |
| Nude-Petrol                                                           | 166930 |  |
| Blue-Green                                                            | 166931 |  |
| Orange-Wine                                                           | 234524 |  |
| Blue-Brown                                                            | 234528 |  |
| Green-Grey                                                            | 234532 |  |
|                                                                       |        |  |

Pink-Yellow

Nude-Petrol

Blue-Green

6

Orange-Wine

Blue-Brown

Green-Grey