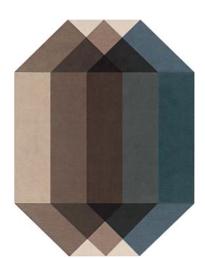

Special sizes available,

170x220 cm / 5'7"x7'3" ∆ 15 Kg / 33 lbs

 Orange-Wine
 269501

 Blue-Brown
 269502

 Green-Grey
 269503

200x260 cm / 6'7"x8'6" △ 21 Kg / 46.3 lbs  $\ \ \, \mathfrak{D},10\ \mathsf{m}^3\,/\ 3.53\ \mathsf{ft}^3$ 

 Orange-Wine
 269166

 Blue-Brown
 269169

 Green-Grey
 269504

300x390 cm / 9'10"x12'10" △ 46 Kg / 101.41 lbs ூ0,22 m³ / 7.77 ft³

 Orange-Wine
 269167

 Blue-Brown
 269170

 Green-Grey
 269505