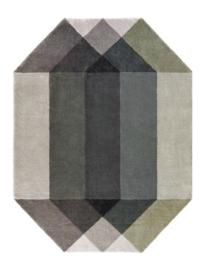

Special sizes available,

170x220 cm / 5'7"x7'3" ∆ 15 Kg / 33 lbs

 Orange-Wine
 269501

 Blue-Brown
 269502

 Green-Grey
 269503

200x260 cm / 6'7"x8'6" △ 21 Kg / 46.3 lbs  $\ \ \, \mathfrak{D},10\ \mathsf{m}^3\,/\ 3.53\ \mathsf{ft}^3$ 

 Orange-Wine
 269166

 Blue-Brown
 269169

 Green-Grey
 269504

300x390 cm / 9'10"x12'10" △ 46 Kg / 101.41 lbs ூ0,22 m³ / 7.77 ft³

 Orange-Wine
 269167

 Blue-Brown
 269170

 Green-Grey
 269505