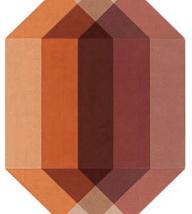

Special sizes available,

170x220 cm / 5'7"x7'3" ∆ 15 Kg / 33 lbs

 Orange-Wine
 269501

 Blue-Brown
 269502

 Green-Grey
 269503

200x260 cm / 6'7"x8'6" △ 21 Kg / 46.3 lbs  $\ \ \, \mathfrak{D},10\ \mathsf{m}^3\,/\ 3.53\ \mathsf{ft}^3$ 

 Orange-Wine
 269166

 Blue-Brown
 269169

 Green-Grey
 269504

300x390 cm / 9'10"x12'10" △ 46 Kg / 101.41 lbs ூ0,22 m³ / 7.77 ft³

 Orange-Wine
 269167

 Blue-Brown
 269170

 Green-Grey
 269505