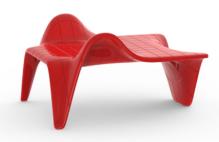

## F3 Collection Fabio Novembre

F3 = Form follows function.

A collection based on mathematical surfaces that flow freely until reach the perfect function of each element. An apparently simple design that requires an accurate study of engineering and high precision, achieving stackability concept never seen before in rotomolding.

Through the various pieces of the collection manages to combine its aesthetic and functional function. Sculptural beauty lines that help us to flow from its shape. Mathematical Science became design ...