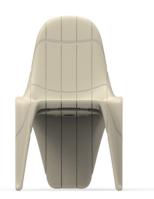

## F3 Collection Fabio Novembre

F3 = Form follows function.

A collection based on mathematical surfaces that flow freely until reach the perfect function of each element. An apparently simple design that requires an accurate study of engineering and high precision, achieving stackability concept never seen before in rotomolding.

Through the various pieces of the collection manages to combine its aesthetic and functional function. Sculptural beauty lines that help us to flow from its shape. Mathematical Science became design ...