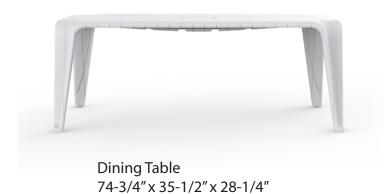

## dimensions:

Club Chair 29-1/2" x 35-1/2" x 26-3/4" Seat Height: 14-1/4"

Chair 20-3/4" x 24" x 33-1/2" Seat Height: 17-3/4"

Sun Chaise 82-3/4" x 29-1/2" x 13-1/2"

Side Table 29-1/2" x 35-1/2" x 20"