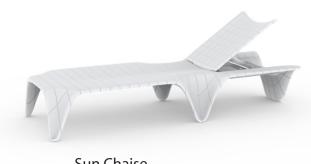

## dimensions:

Club Chair 29-1/2" x 35-1/2" x 26-3/4" Seat Height: 14-1/4"

Chair 20-3/4" x 24" x 33-1/2" Seat Height: 17-3/4"

Sun Chaise 82-3/4" x 29-1/2" x 13-1/2"

Side Table 29-1/2" x 35-1/2" x 20"