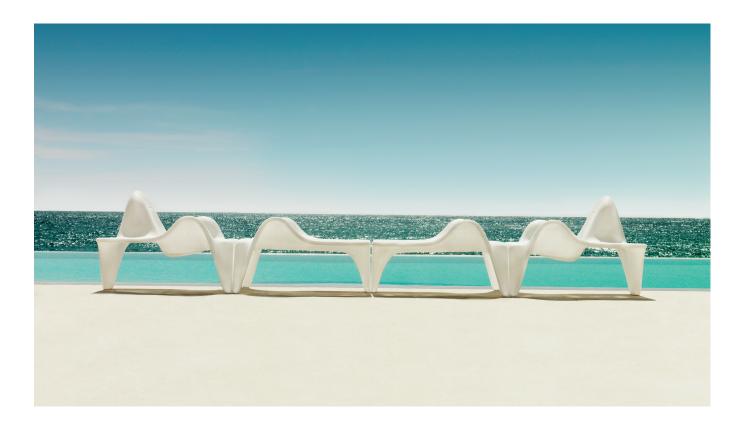

## F3 Collection Fabio Novembre

F3 = Form follows function.

A collection based on mathematical surfaces that flow freely until reach the perfect function of each element. An apparently simple design that requires an accurate study of engineering and high precision, achieving stackability concept never seen before in rotomolding.

Through the various pieces of the collection manages to combine its aesthetic and functional function. Sculptural beauty lines that help us to flow from its shape. Mathematical Science became design ...

## dimensions:

Club Chair 29-1/2" x 35-1/2" x 26-3/4" Seat Height: 14-1/4"

Chair 20-3/4" x 24" x 33-1/2" Seat Height: 17-3/4"

Sun Chaise 82-3/4" x 29-1/2" x 13-1/2"

Side Table 29-1/2" x 35-1/2" x 20"