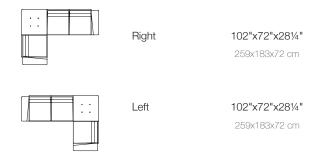

up of various pieces that can be used to form exterior lounge areas, but are also adequate for interior ones, thanks to their neutral shapes that are still full of identity. One of the characteristics of this set is that it looks light, because it rests on the floor on beautifully formed aluminium legs which give the object an appearance of virtually floating. Another distinctive charateristic is the side table joined to the main unit, which at the same time is an armrest and a surface to lean on. It's build allows for making different combinations of pieces, to adapt them freely to any architectural space. With the corner unit it is easy to fit into angular spaces.

#### features:

#### Basic, Lacquered

#### dimensions:

#### **FLAT SOFA**



#### FLAT CORNER SOFA

#### A 3-seat sofa.



#### B 4-seat sofa.



#### C 4-seat sofa.



#### D 5-seat sofa.



# FINISHES COLORES BASIC LACQUERED WHITE LIGHT, RGB LED, LED DMX FABRICS NAUTICAL SILVERTEX SUBSTRICT S

COLORS DELTA TABLE

### White Black Ecrú

#### NOTES

WHITE LIGHT AND RGB LED

- Transparent cord with switch for indoor use, optional. Remote control for light colour changes.
- CUSHIONS
- Cushions are made with nautical fabric.

All products include slip resistant feet.



**CREVIN** 

KINNASAND (10% UPCHARGE)