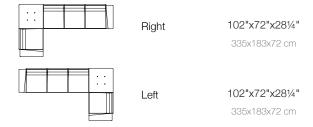

exterior lounge areas, but are also adequate for interior ones, thanks to their neutral shapes that are still full of identity. One of the characteristics of this set is that it looks light, because it rests on the floor on beautifully formed aluminium legs which give the object an appearance of virtually floating. Another distinctive charateristic is the side table joined to the main unit, which at the same time is an armrest and a surface to lean on. It's build allows for making different combinations of pieces, to adapt them freely to any architectural space. With the corner unit it is easy to fit into angular spaces.

#### features:

#### Basic, Lacquered

#### dimensions:

#### **FLAT SOFA**



#### FLAT CORNER SOFA

#### A 3-seat sofa.



#### B 4-seat sofa.



#### C 4-seat sofa.



#### D 5-seat sofa.



# FINISHES COLORES BASIC LACQUERED WHITE LIGHT, RGB LED, LED DMX FABRICS NAUTICAL SILVERTEX SUBSTRICT S

COLORS DELTA TABLE

### White Black Ecrú

#### NOTES

WHITE LIGHT AND RGB LED

- Transparent cord with switch for indoor use, optional. Remote control for light colour changes.
- CUSHIONS
- Cushions are made with nautical fabric.

All products include slip resistant feet.



**CREVIN** 

KINNASAND (10% UPCHARGE)