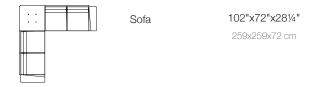

hat can be used to form exterior lounge areas, but are also adequate for interior ones, thanks to their neutral shapes that are still full of identity. One of the characteristics of this set is that it looks light, because it rests on the floor on beautifully formed aluminium legs which give the object an appearance of virtually floating. Another distinctive charateristic is the side table joined to the main unit, which at the same time is an armrest and a surface to lean on. It's build allows for making different combinations of pieces, to adapt them freely to any architectural space. With the corner unit it is easy to fit into angular spaces.

#### features:

#### Basic, Lacquered

#### dimensions:

#### **FLAT SOFA**



#### FLAT CORNER SOFA

#### A 3-seat sofa.



#### B 4-seat sofa.



#### C 4-seat sofa.



#### D 5-seat sofa.



# FINISHES COLORES BASIC LACQUERED WHITE LIGHT, RGB LED, LED DMX FABRICS NAUTICAL SILVERTEX SUBSTRICT S

COLORS DELTA TABLE

### White Black Ecrú

#### NOTES

WHITE LIGHT AND RGB LED

- Transparent cord with switch for indoor use, optional. Remote control for light colour changes.
- CUSHIONS
- Cushions are made with nautical fabric.

All products include slip resistant feet.



**CREVIN** 

KINNASAND (10% UPCHARGE)