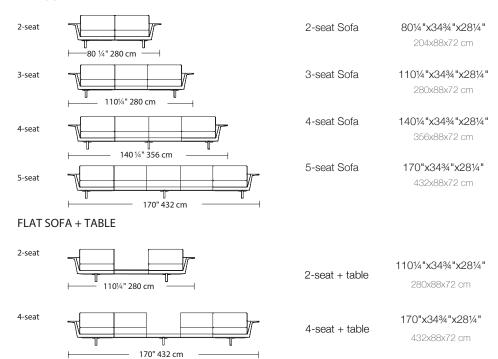

#### **FLAT SOFA**

#### A 3-seat sofa.

#### B 4-seat sofa.

#### C 4-seat sofa.

#### D 5-seat sofa.