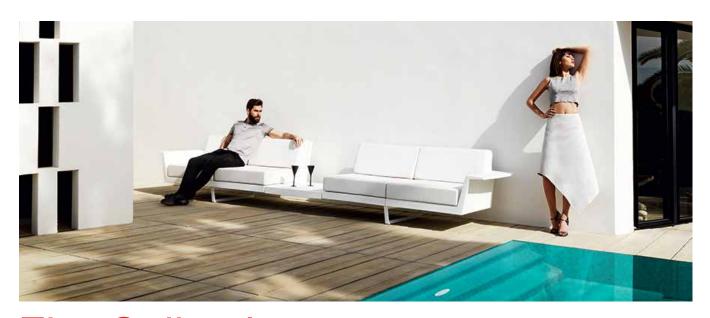

## Flat Collection Jorge Pensi Design Studio

The Flat Collection is made up of various pieces that can be used to form exterior lounge areas, but are also adequate for interior ones, thanks to their neutral shapes that are still full of identity. One of the characteristics of this set is that it looks light, because it rests on the floor on beautifully formed aluminium legs which give the object an appearance of virtually floating. Another distinctive charateristic is the side table joined to the main unit, which at the same time is an armrest and a surface to lean on. It's build allows for making different combinations of pieces, to adapt them freely to any architectural space. With the corner unit it is easy to fit into angular spaces.