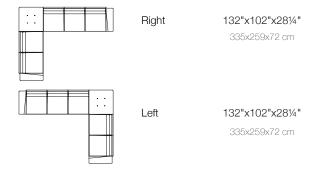

but are also adequate for interior ones, thanks to their neutral shapes that are still full of identity. One of the characteristics of this set is that it looks light, because it rests on the floor on beautifully formed aluminium legs which give the object an appearance of virtually floating. Another distinctive charateristic is the side table joined to the main unit, which at the same time is an armrest and a surface to lean on. It's build allows for making different combinations of pieces, to adapt them freely to any architectural space. With the corner unit it is easy to fit into angular spaces.

#### features:

#### Basic, Lacquered

#### dimensions:

#### **FLAT SOFA**



#### FLAT CORNER SOFA

#### A 3-seat sofa.



#### B 4-seat sofa.



#### C 4-seat sofa.



#### D 5-seat sofa.



# FINISHES COLORES BASIC LACQUERED WHITE LIGHT, RGB LED, LED DMX FABRICS NAUTICAL SILVERTEX SUBSTRICT S

COLORS DELTA TABLE

### White Black Ecrú

#### NOTES

WHITE LIGHT AND RGB LED

- Transparent cord with switch for indoor use, optional. Remote control for light colour changes.
- CUSHIONS
- Cushions are made with nautical fabric.

All products include slip resistant feet.



**CREVIN** 

KINNASAND (10% UPCHARGE)