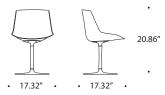

### dimensions: with central leg

VN 4-legged oak base

4-legged oak base

4-legged CROSS and OAK CROSS