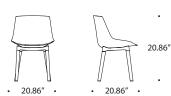

Base options: central leg, VN 4-legged oak, 4-legged oak, 4-legged cross, 4-legged oak cross. Optional upholstered PAD.

### dimensions: with central leg

VN 4-legged oak base

4-legged oak base

4-legged CROSS and OAK CROSS