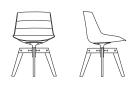

Base options: central leg, VN 4-legged oak, 4-legged oak, 4-legged cross, 4-legged oak cross. Optional upholstered PAD.

### dimensions: with central leg

VN 4-legged oak base

4-legged oak base

4-legged CROSS and OAK CROSS