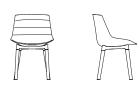

At the same time radical and delicate, graphical and sensual, Flow Chair Color single colour silhouettes offer a new interpretation of our hybrid icons. Declined in a range of colours the designer has defined "natural colour of Japan": a unique combination of simplicity and refinement. A family of seatings of great impact and comfort. Designed for the home, the office and the community areas.

Base options: central leg, VN 4-legged oak, 4-legged oak, 4-legged cross, 4-legged oak cross. Optional upholstered PAD.