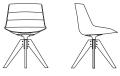

Base options: central leg, VN 4-legged oak, 4-legged oak, 4-legged cross, 4-legged oak cross. Optional upholstered PAD.

### dimensions: with central leg

VN 4-legged oak base

4-legged oak base

4-legged CROSS and OAK CROSS