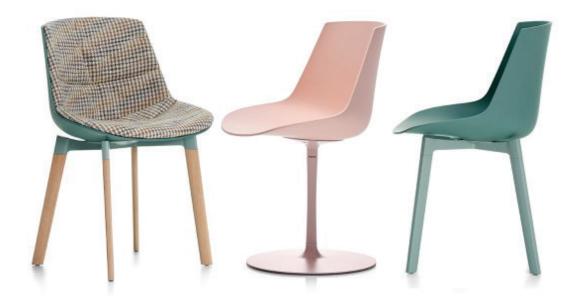

At the same time radical and delicate, graphical and sensual, Flow Chair Color single colour silhouettes offer a new interpretation of our hybrid icons. Declined in a range of colours the designer has defined "natural colour of Japan": a unique combination of simplicity and refinement. A family of seatings of great impact and comfort. Designed for the home, the office and the community areas.

#### materials:

Features a soft touch paint finish in the matt colours. Available with shells in two versions (mass-pigmented Injection moulded polycarbonate shell or soft touch paint) or with a wide range of bases and finishe.

Base options: central leg, VN 4-legged oak, 4-legged oak, 4-legged cross, 4-legged oak cross. Optional upholstered PAD.