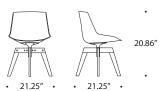

Base options: central leg, VN 4-legged oak, 4-legged oak, 4-legged cross, 4-legged oak cross. Optional upholstered PAD.

### dimensions: with central leg

VN 4-legged oak base

4-legged oak base

4-legged CROSS and OAK CROSS