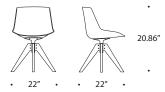

Base options: central leg, VN 4-legged oak, 4-legged oak, 4-legged cross, 4-legged oak cross. Optional upholstered PAD.

### dimensions: with central leg

VN 4-legged oak base

4-legged oak base

4-legged CROSS and OAK CROSS