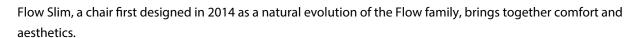

# **FLOW SLIM**

#### Designed by Jean Marie Massaud

A sinuous armchair with a contemporary flair that blends perfectly with any environment, from the home to the office to public spaces.

Like Flow Chair, Flow Slim can be personalised as to its base – with 10 different options – and shell, which can be enhanced by a classic or "XL" padding (leather or in any of the over 200 MDF Italia fabrics), for increased comfort and support due to its shape.

Originally offered in black and white, the Flow Slim Collection has now broadened its range to include a sophisticated palette of glossy and matt pastel colours, described by Jean-Marie Massaud as "natural colours of Japan".