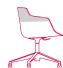

#### BASES

FLOW SLIM BASES

Only for black or white mass-pigmented shell

4-legged base, sled base, VN 4-legged steel base, LEM 4-legged base, fixed 5 point-star base, height-adjustable 5-point-star base on castors.

FLOW SLIM COLOR BASES

For black, white and colored shells

With central leg, VN 4-legged oak base, 4-legged oak base, 4-legged cross and cross base.

The bases are supplied in the same colour of the shell.

WHITE, BLACK OR COLORED SHELL

PADDED SHELL countershell

XL PADDED SHELL countershell

with central leg

L55 D53 H76.4 cm seat H44 cm armrest H67 cm

VN 4-legged oak base L56.5 D58 H76.4 cm seat H44 cm armrest H67 cm