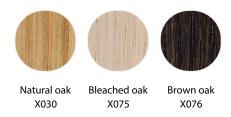

FLOW SLIM COLOR BASES

For black, white and colored shells

With central leg, VN 4-legged oak base, 4-legged oak base, 4-legged cross and cross base.

The bases are supplied in the same colour of the shell.

WHITE, BLACK OR COLORED SHELL

PADDED SHELL countershell

XL PADDED SHELL countershell

with central leg

L55 D53 H76.4 cm seat H44 cm armrest H67 cm

VN 4-legged oak base L56.5 D58 H76.4 cm seat H44 cm armrest H67 cm

4-legged oak base L55 D57 H76.4 cm seat H44 cm armrest H67 cm

4-legged CROSS and OAK CROSS base L55 D54 H76.4 cm seat H44 cm armrest H67 cm