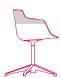

LEM 4-legged base L65 D65 H76.4 cm seat H44 cm armrest H67 cm

fixed 5-point-star base L67 D67 H76.4 cm seat H44 cm armrest H67 cm

height-adjustable, 5-point-star base on castors L67 D67 H76.4 cm seat H41.2/51.2 cm armrest H67 cm

#### 5-point-star base on castors