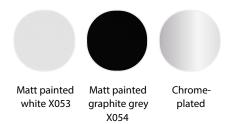

#### **SHELL**

MASS-PIGMENTED SHELL: The shell, made from polycarbonate through injection moulding, is mass-pigmented in the matt colours white, lead grey, mud, green, avio blue and powder pink and has a standard double finish: gloss outside, and microgoffered inside.

MATT PAINTED SHELL: The injection moulded polycarbonate shell features a paint finish in the matt colours white, lead grey, mud, green, avio blue and powder pink.

#### Mass-pigmented

#### Matt painted