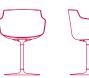

#### **SHELL**

MASS-PIGMENTED SHELL: The shell, made from polycarbonate through injection moulding, is mass-pigmented in the matt colours white, lead grey, mud, green, avio blue and powder pink and has a standard double finish: gloss outside, and microgoffered inside.

MATT PAINTED SHELL: The injection moulded polycarbonate shell features a paint finish in the matt colours white, lead grey, mud, green, avio blue and powder pink.

## **SHELL**