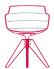

#### Fixed 5 point-star base

LEM 4-legged base L65 D65 H76.4 cm seat H44 cm armrest H67 cm

fixed 5-point-star base L67 D67 H76.4 cm seat H44 cm armrest H67 cm

height-adjustable, 5-point-star base on castors L67 D67 H76.4 cm seat H41.2/51.2 cm armrest H67 cm