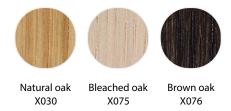

FLOW SLIM COLOR BASES

For black, white and colored shells

With central leg, VN 4-legged oak base, 4-legged oak base, 4-legged cross and cross base.

The bases are supplied in the same colour of the shell.

WHITE, BLACK OR COLORED SHELL

PADDED SHELL countershell

XL PADDED SHELL countershell

with central leg

L55 D53 H76.4 cm seat H44 cm armrest H67 cm

VN 4-legged oak base L56.5 D58 H76.4 cm seat H44 cm armrest H67 cm

4-legged oak base L55 D57 H76.4 cm seat H44 cm armrest H67 cm

4-legged CROSS and OAK CROSS base L55 D54 H76.4 cm seat H44 cm armrest H67 cm