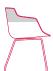

#### **UPHOLSTERY AND PAD**

The seatings can be completed with upholstery: a thermoformed padded countershell with a small pad made from quilted polyurethane and polyester wadding.

XL padding is the natural development of the classical padding, consisting of a new quilting partially covering backrest and armrest. This gives a new look offering a great comfort.

Optionals: upholstered PAD.