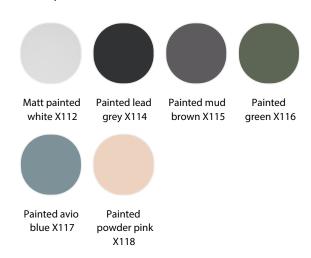

MATT PAINTED SHELL: The injection moulded polycarbonate shell features a paint finish in the matt colours white, lead grey, mud, green, avio blue and powder pink.

#### Matt painted