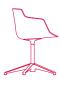

#### BASES

FLOW SLIM BASES

Only for black or white mass-pigmented shell

4-legged base, sled base, VN 4-legged steel base, LEM 4-legged base, fixed 5 point-star base, height-adjustable 5-point-star base on castors.

FLOW SLIM COLOR BASES

For black, white and colored shells

With central leg, VN 4-legged oak base, 4-legged oak base, 4-legged cross and cross base.

The bases are supplied in the same colour of the shell.







WHITE OR BLACK SHELL



4-legged base L55 D53 H76.4 cm seat H44 cm armrest H67 cm



PADDED SHELL

countershell

XL PADDED SHELL countershell











sled base

L55 D54.5 H76.4 cm seat H44 cm armrest H67 cm











VN 4-legged steel base L56.5 D58 H76.4 cm seat H44 cm armrest H67 cm











LEM 4-legged base L65 D65 H76.4 cm seat H44 cm armrest H67 cm











fixed 5-point-star base L67 D67 H76.4 cm seat H44 cm armrest H67 cm











height-adjustable, 5-point-star base on castors L67 D67 H76.4 cm seat H41.2/51.2 cm armrest H67 cm





WHITE, BLACK OR COLORED SHELL

PADDED SHELL countershell

XL PADDED SHELL countershell









with central leg

L55 D53 H76.4 cm seat H44 cm armrest H67 cm











VN 4-legged oak base L56.5 D58 H76.4 cm seat H44 cm armrest H67 cm









4-legged oak base L55 D57 H76.4 cm seat H44 cm armrest H67 cm











4-legged CROSS and OAK CROSS base L55 D54 H76.4 cm seat H44 cm armrest H67 cm

# Finish options

#### **BASE**

## central leg



## VN 4-legged oak base



#### 4-legged oak base



#### 4-legged Cross base



#### 4-legs Cross oak base



#### 4-legged base



#### Sled



#### VN 4-legge