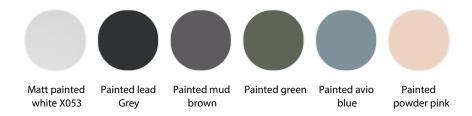

#### **SHELL**

MASS-PIGMENTED SHELL: The shell, made from polycarbonate through injection moulding, is mass-pigmented in the matt colours white, lead grey, mud, green, avio blue and powder pink and has a standard double finish: gloss outside, and microgoffered inside.

MATT PAINTED SHELL: The injection moulded polycarbonate shell features a paint finish in the matt colours white, lead grey, mud, green, avio blue and powder pink.