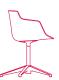

## BASES

FLOW SLIM BASES

Only for black or white mass-pigmented shell

4-legged base, sled base, VN 4-legged steel base, LEM 4-legged base, fixed 5 point-star base, height-adjustable 5-point-star base on castors.

FLOW SLIM COLOR BASES

For black, white and colored shells

With central leg, VN 4-legged oak base, 4-legged oak base, 4-legged cross and cross base.

The bases are supplied in the same colour of the shell.







WHITE OR BLACK SHELL



4-legged base L55 D53 H76.4 cm seat H44 cm armrest H67 cm



PADDED SHELL

countershell

XL PADDED SHELL countershell











sled base

L55 D54.5 H76.4 cm seat H44 cm armrest H67 cm











VN 4-legged steel base L56.5 D58 H76.4 cm seat H44 cm armrest H67 cm











LEM 4-legged base L65 D65 H76.4 cm seat H44 cm armrest H67 cm











fixed 5-point-star base L67 D67 H76.4 cm seat H44 cm armrest H67 cm











height-adjustable, 5-point-star base on castors L67 D67 H76.4 cm seat H41.2/51.2 cm armrest H67 cm





WHITE, BLACK OR COLORED SHELL

PADDED SHELL countershell

XL PADDED SHELL countershell









with central leg

L55 D53 H76.4 cm seat H44 cm armrest H67 cm











VN 4-legged oak base L56.5 D58 H76.4 cm seat H44 cm armrest H67 cm









4-legged oak base L55 D57 H76.4 cm seat H44 cm armrest H67 cm











4-legged CROSS and OAK CROSS base L55 D54 H76.4 cm seat H44 cm armrest H67 cm

# Finish options

#### **BASE**

## central leg



## VN 4-legged oak base



#### 4-legged oak base



#### 4-legged Cross base



#### 4-legs Cross oak base



#### 4-legged base



#### Sled



#### VN 4-legged st