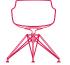

#### 5-point-star base on castors

LEM 4-legged base L65 D65 H76.4 cm seat H44 cm armrest H67 cm

fixed 5-point-star base L67 D67 H76.4 cm seat H44 cm armrest H67 cm

height-adjustable, 5-point-star base on castors L67 D67 H76.4 cm seat H41.2/51.2 cm armrest H67 cm