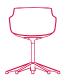

D.

#### BASES

FLOW SLIM BASES

Only for black or white mass-pigmented shell

4-legged base, sled base, VN 4-legged steel base, LEM 4-legged base, fixed 5 point-star base, height-adjustable 5-point-star base on castors.

FLOW SLIM COLOR BASES

For black, white and colored shells

With central leg, VN 4-legged oak base, 4-legged oak base, 4-legged cross and cross base.

The bases are supplied in the same colour of the shell.







WHITE OR BLACK SHELL



4-legged base L55 D53 H76.4 cm seat H44 cm armrest H67 cm



PADDED SHELL

countershell

XL PADDED SHELL countershell











sled base

L55 D54.5 H76.4 cm seat H44 cm armrest H67 cm











VN 4-legged steel base L56.5 D58 H76.4 cm seat H44 cm armrest H67 cm











LEM 4-legged base L65 D65 H76.4 cm seat H44 cm armrest H67 cm











fixed 5-point-star base L67 D67 H76.4 cm seat H44 cm armrest H67 cm











height-adjustable, 5-point-star base on castors L67 D67 H76.4 cm seat H41.2/51.2 cm armrest H67 cm





WHITE, BLACK OR COLORED SHELL

PADDED SHELL countershell

XL PADDED SHELL countershell









with central leg

L55 D53 H76.4 cm seat H44 cm armrest H67 cm











VN 4-legged oak base L56.5 D58 H76.4 cm seat H44 cm armrest H67 cm









4-legged oak base L55 D57 H76.4 cm seat H44 cm armrest H67 cm











4-legged CROSS and OAK CROSS base L55 D54 H76.4 cm seat H44 cm armrest H67 cm

# Finish options

#### **BASE**

## central leg



## VN 4-legged oak base



#### 4-legged oak base



#### 4-legged Cross base



#### 4-legs Cross oak base



#### 4-legged base



#### Sled



#### VN 4-leg