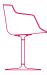

#### **UPHOLSTERY AND PAD**

The seatings can be completed with upholstery: a thermoformed padded countershell with a small pad made from quilted polyurethane and polyester wadding.

XL padding is the natural development of the classical padding, consisting of a new quilting partially covering backrest and armrest. This gives a new look offering a great comfort.

Optionals: upholstered PAD.