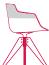

#### Designed by Jean Marie Massaud

A sinuous armchair with a contemporary flair that blends perfectly with any environment, from the home to the office to public spaces.

Like Flow Chair, Flow Slim can be personalised as to its base – with 10 different options – and shell, which can be enhanced by a classic or "XL" padding (leather or in any of the over 200 MDF Italia fabrics), for increased comfort and support due to its shape.

#### **UPHOLSTERY AND PAD**

The seatings can be completed with upholstery: a thermoformed padded countershell with a small pad made from quilted polyurethane and polyester wadding.

XL padding is the natural development of the classical padding, consisting of a new quilting partially covering backrest and armrest. This gives a new look offering a great comfort.