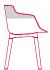

#### Designed by Jean Marie Massaud

A sinuous armchair with a contemporary flair that blends perfectly with any environment, from the home to the office to public spaces.

Like Flow Chair, Flow Slim can be personalised as to its base – with 10 different options – and shell, which can be enhanced by a classic or "XL" padding (leather or in any of the over 200 MDF Italia fabrics), for increased comfort and support due to its shape.

#### **UPHOLSTERY AND PAD**

The seatings can be completed with upholstery: a thermoformed padded countershell with a small pad made from quilted polyurethane and polyester wadding.

XL padding is the natural development of the classical padding, consisting of a new quilting partially covering backrest and armrest. This gives a new look offering a great comfort.

Optionals: upholstered PAD.