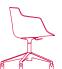

WHITE OR BLACK SHELL

4-legged base L55 D53 H76.4 cm seat H44 cm armrest H67 cm

PADDED SHELL

countershell

XL PADDED SHELL countershell

sled base

L55 D54.5 H76.4 cm seat H44 cm armrest H67 cm

VN 4-legged steel base L56.5 D58 H76.4 cm seat H44 cm armrest H67 cm

LEM 4-legged base L65 D65 H76.4 cm seat H44 cm armrest H67 cm

fixed 5-point-star base L67 D67 H76.4 cm seat H44 cm armrest H67 cm

height-adjustable, 5-point-star base on castors L67 D67 H76.4 cm seat H41.2/51.2 cm armrest H67 cm

#### 5-point-star base on castors