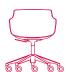

FLOW SLIM COLOR BASES

For black, white and colored shells

With central leg, VN 4-legged oak base, 4-legged oak base, 4-legged cross and cross base.

The bases are supplied in the same colour of the shell.

WHITE, BLACK OR COLORED SHELL

PADDED SHELL countershell

XL PADDED SHELL countershell

with central leg

L55 D53 H76.4 cm seat H44 cm armrest H67 cm

VN 4-legged oak base L56.5 D58 H76.4 cm seat H44 cm armrest H67 cm

## central leg