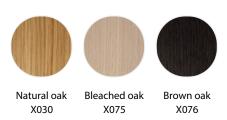

## VN 4-legged oak base

#### 4-legged oak base

#### 4-legged Cross base

#### 4-legs Cross oak base