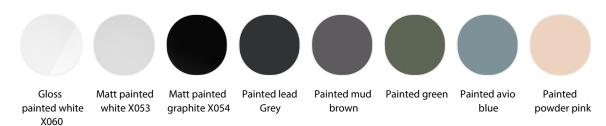

#### **SHELL**

MASS-PIGMENTED SHELL: The shell, made from polycarbonate through injection moulding, is mass-pigmented in the matt colours white, lead grey, mud, green, avio blue and powder pink and has a standard double finish: gloss outside, and microgoffered inside.

MATT PAINTED SHELL: The injection moulded polycarbonate shell features a paint finish in the matt colours white, lead grey, mud, green, avio blue and powder pink.