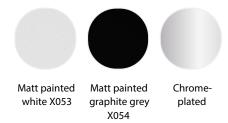

#### **SHELL**

MASS-PIGMENTED SHELL: The shell, made from polycarbonate through injection moulding, is mass-pigmented in the matt colours white, lead grey, mud, green, avio blue and powder pink and has a standard double finish: gloss outside, and microgoffered inside.

MATT PAINTED SHELL: The injection moulded polycarbonate shell features a paint finish in the matt colours white, lead grey, mud, green, avio blue and powder pink.

#### Mass-pigmented

#### Matt painted