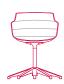

#### BASES

FLOW SLIM BASES

Only for black or white mass-pigmented shell

4-legged base, sled base, VN 4-legged steel base, LEM 4-legged base, fixed 5 point-star base, height-adjustable 5-point-star base on castors.

FLOW SLIM COLOR BASES

For black, white and colored shells

With central leg, VN 4-legged oak base, 4-legged oak base, 4-legged cross and cross base.

The bases are supplied in the same colour of the shell.







WHITE OR BLACK SHELL



4-legged base L55 D53 H76.4 cm seat H44 cm armrest H67 cm



PADDED SHELL

countershell

XL PADDED SHELL countershell











sled base

L55 D54.5 H76.4 cm seat H44 cm armrest H67 cm











VN 4-legged steel base L56.5 D58 H76.4 cm seat H44 cm armrest H67 cm











LEM 4-legged base L65 D65 H76.4 cm seat H44 cm armrest H67 cm











fixed 5-point-star base L67 D67 H76.4 cm seat H44 cm armrest H67 cm











height-adjustable, 5-point-star base on castors L67 D67 H76.4 cm seat H41.2/51.2 cm armrest H67 cm





WHITE, BLACK OR COLORED SHELL

PADDED SHELL countershell

XL PADDED SHELL countershell









with central leg

L55 D53 H76.4 cm seat H44 cm armrest H67 cm











VN 4-legged oak base L56.5 D58 H76.4 cm seat H44 cm armrest H67 cm









4-legged oak base L55 D57 H76.4 cm seat H44 cm armrest H67 cm











4-legged CROSS and OAK CROSS base L55 D54 H76.4 cm seat H44 cm armrest H67 cm

# Finish options

#### **BASE**

## central leg



## VN 4-legged oak base



#### 4-legged oak base



#### 4-legged Cross base



#### 4-legs Cross oak base



#### 4-legged base



#### Sled



#### VN 4-legged