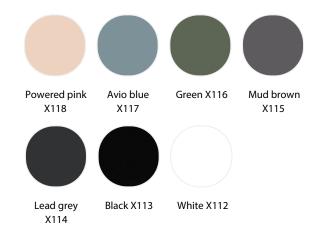

#### **SHELL**

MASS-PIGMENTED SHELL: The shell, made from polycarbonate through injection moulding, is mass-pigmented in the matt colours white, lead grey, mud, green, avio blue and powder pink and has a standard double finish: gloss outside, and microgoffered inside.

#### Mass-pigmented