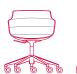

#### BASES

FLOW SLIM BASES

Only for black or white mass-pigmented shell

4-legged base, sled base, VN 4-legged steel base, LEM 4-legged base, fixed 5 point-star base, height-adjustable 5-point-star base on castors.

LEM 4-legged base L65 D65 H76.4 cm seat H44 cm armrest H67 cm

fixed 5-point-star base L67 D67 H76.4 cm seat H44 cm armrest H67 cm

height-adjustable, 5-point-star base on castors L67 D67 H76.4 cm seat H41.2/51.2 cm armrest H67 cm

#### Fixed 5 point-star base