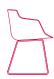

#### BASES

FLOW SLIM BASES

Only for black or white mass-pigmented shell

4-legged base, sled base, VN 4-legged steel base, LEM 4-legged base, fixed 5 point-star base, height-adjustable 5-point-star base on castors.

FLOW SLIM COLOR BASES

For black, white and colored shells

With central leg, VN 4-legged oak base, 4-legged oak base, 4-legged cross and cross base.

The bases are supplied in the same colour of the shell.

WHITE OR BLACK SHELL

4-legged base L55 D53 H76.4 cm seat H44 cm armrest H67 cm

PADDED SHELL

countershell

XL PADDED SHELL countershell

sled base

L55 D54.5 H76.4 cm seat H44 cm armrest H67 cm

VN 4-legged steel base L56.5 D58 H76.4 cm seat H44 cm armrest H67 cm

LEM 4-legged base L65 D65 H76.4 cm seat H44 cm armrest H67 cm

fixed 5-point-star base L67 D67 H76.4 cm seat H44 cm armrest H67 cm

height-adjustable, 5-point-star base on castors L67 D67 H76.4 cm seat H41.2/51.2 cm armrest H67 cm