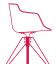

#### Designed by Jean Marie Massaud

A sinuous armchair with a contemporary flair that blends perfectly with any environment, from the home to the office to public spaces.

Like Flow Chair, Flow Slim can be personalised as to its base – with 10 different options – and shell, which can be enhanced by a classic or "XL" padding (leather or in any of the over 200 MDF Italia fabrics), for increased comfort and support due to its shape.

#### **UPHOLSTERY AND PAD**

The seatings can be completed with upholstery: a thermoformed padded countershell with a small pad made from quilted polyurethane and polyester wadding.

XL padding is the natural development of the classical padding, consisting of a new quilting partially covering backrest and armrest. This gives a new look offering a great comfort.