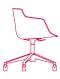

WHITE OR BLACK SHELL

4-legged base L55 D53 H76.4 cm seat H44 cm armrest H67 cm

PADDED SHELL

countershell

XL PADDED SHELL countershell

sled base

L55 D54.5 H76.4 cm seat H44 cm armrest H67 cm

VN 4-legged steel base L56.5 D58 H76.4 cm seat H44 cm armrest H67 cm

#### Sled