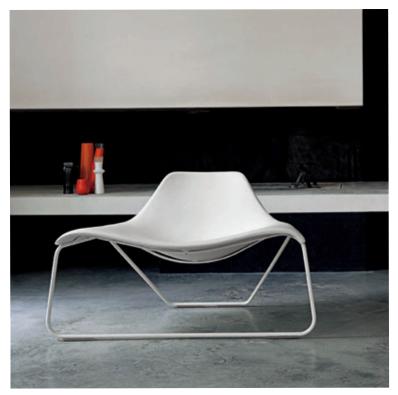

## Glide monica forster

Monica Forster's design is both inspired by nature and the research for ne materials and technologies. Glide, The new Tacchini chair recalls the fluid transformation of the elements and the coexistence of different states through the use of soft and eveloping forms. The compact polyurethane shell is modeled with a sinuous and ergonomic profile.

## materials:

Base in metal lacquered white, black, grey or blue, rigid and flexible polyurethane structure, upholstery in fabric or leather.

dimensions: T. 41.7" W. 25.6" H. 24.0" H. seat 14.6"

223 west erie street, chicago, il., 60610 t: 312 335 1033 f: 312 335 1025 info@orangeskin.com www.orangeskin.com