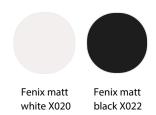

dentifying mark" of the iconic products of the MDF Italia collection.

A pure, straightforward graphic quality - part of the company's philosophy – has been the source of inspiration the project.

The collection is made up of three complementary coffee tables, that allows endless solutions to be developed in accordance to the free, creative interpretation of the customer.

Discover also Grafo Sofa System. Click here

### **STRUCTURE**

Made of a loadbearing structural MD- fibreboard panel and aluminium in thickness 15mm, in matt white or black Fenix®.

Legs are made of cast aluminium with section 15x15mm, powder-coated in matt white or graphite.

## **AVAILABLE DIMS**

D24,5 L98,5 H40 cm D49,2 L98,5 H40 cm D98,5 L98,5 H40 cm

GRAFO COFFE TABLE



# Finish options

### **TOP**

#### Fenix



## **STRUCTURE**

### Matt painted