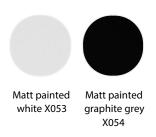

s of the MDF Italia collection.

A pure, straightforward graphic quality - part of the company's philosophy – has been the source of inspiration the project.

The collection is made up of three complementary coffee tables, that allows endless solutions to be developed in accordance to the free, creative interpretation of the customer.

Discover also Grafo Sofa System. Click here

### **STRUCTURE**

Made of a loadbearing structural MD- fibreboard panel and aluminium in thickness 15mm, in matt white or black Fenix®.

Legs are made of cast aluminium with section 15x15mm, powder-coated in matt white or graphite.

## **AVAILABLE DIMS**

D24,5 L98,5 H40 cm D49,2 L98,5 H40 cm D98,5 L98,5 H40 cm

GRAFO COFFE TABLE



# Finish options

### **TOP**

#### Fenix



## **STRUCTURE**

### Matt painted