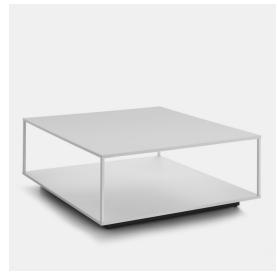

# **GRAFO LOW TABLE**

### **Designed by Victor Vasilev**

Grafo comes from the designer's desire to endow an object with the "identifying mark" of the iconic products of the MDF Italia collection.

A pure, straightforward graphic quality - part of the company's philosophy – has been the source of inspiration the project.

### **STRUCTURE**

Made of a loadbearing structural MD- fibreboard panel and aluminium in thickness 15mm, in matt white or black Fenix®.

Legs are made of cast aluminium with section 15x15mm, powder-coated in matt white or graphite.