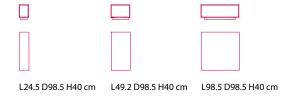

## **AVAILABLE DIMS**

D24,5 L98,5 H40 cm D49,2 L98,5 H40 cm D98,5 L98,5 H40 cm

GRAFO COFFE TABLE