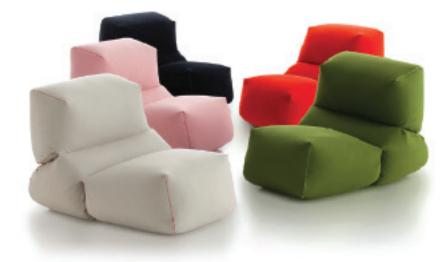

## materials:

100% cotton. Mix of polystyrene and foam rubber bits filling.

dimensions: 28"x39"x24"h / 70x100x60h cm

## colors:

Grapy Soft Seat. Gray cotton Grapy Soft Seat. Pink cotton Grapy Soft Seat. Navy velvet Grapy Soft Seat. Green cotton Grapy Soft Seat. Red velvet

223 west erie street, chicago, il., 60654 t: 312 335 1033 f: 312 335 1025 info@orangeskin.com www.orangeskin.com