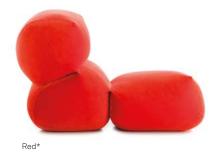

## Cotton

70x100x70h cm / 28"x38"x28"h △ 9,2 Kg / 20.2 lbs ☎ 0,56 m³ / 19.78 ft³

Pink

Grey

Green

223 west erie street, chicago, il., 60654 t: 312 335 1033 f: 312 335 1025 info@orangeskin.com www.orangeskin.com