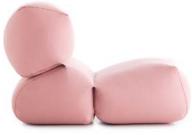

## Cotton

70x100x70h cm / 28"x38"x28"h △ 9,2 Kg / 20.2 lbs ☎ 0,56 m³ / 19.78 ft³

Pink

Grey

Green

223 west erie street, chicago, il., 60654 t: 312 335 1033 f: 312 335 1025 info@orangeskin.com www.orangeskin.com