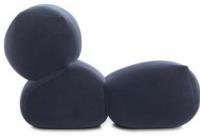

## Velvet

70x100x70h cm / 28"x38"x28"h △ 9,2 Kg / 20.2 lbs ☎ 0,56 m³ / 19.78 ft³ \*Kvadrat RAF SIMONS fabric

Navy\*