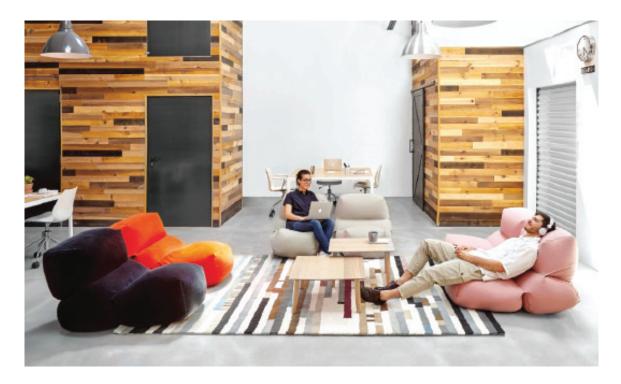

## grapy kensaku oshiro

A jute sack becomes an easy chair

This innovative easychair is available in two different cotton fabrics, canvas and velvet, and in five colour choices, with reinforced seams in contrasting colours and a malleable filling that adapts to the body's posture. The result is an original and comfortable seat with a 100% ergonomic design.