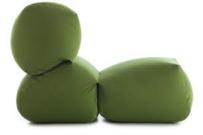

## grapy kensaku oshiro

A jute sack becomes an easy chair

This innovative easychair is available in two different cotton fabrics, canvas and velvet, and in five colour choices, with reinforced seams in contrasting colours and a malleable filling that adapts to the body's posture. The result is an original and comfortable seat with a 100% ergonomic design.

## Cotton

70x100x70h cm / 28"x38"x28"h △ 9,2 Kg / 20.2 lbs ☎ 0,56 m³ / 19.78 ft³

Pink

Grey

Green

223 west erie street, chicago, il., 60654 t: 312 335 1033 f: 312 335 1025 info@orangeskin.com www.orangeskin.com