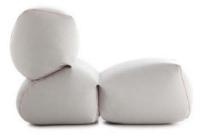

## grapy kensaku oshiro

A jute sack becomes an easy chair

This innovative easychair is available in two different cotton fabrics, canvas and velvet, and in five colour choices, with reinforced seams in contrasting colours and a malleable filling that adapts to the body's posture. The result is an original and comfortable seat with a 100% ergonomic design.

## Cotton

70x100x70h cm / 28"x38"x28"h △ 9,2 Kg / 20.2 lbs ☎ 0,56 m³ / 19.78 ft³

Pink

Grey

Green

223 west erie street, chicago, il., 60654 t: 312 335 1033 f: 312 335 1025 info@orangeskin.com www.orangeskin.com