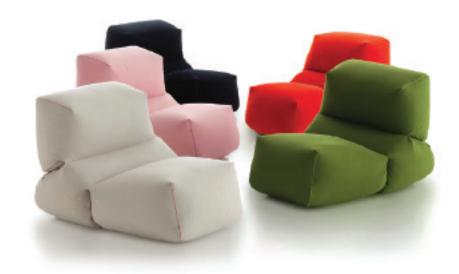

## colors:

Grapy Soft Seat. Gray cotton Grapy Soft Seat. Pink cotton Grapy Soft Seat. Navy velvet Grapy Soft Seat. Green cotton Grapy Soft Seat. Red velvet