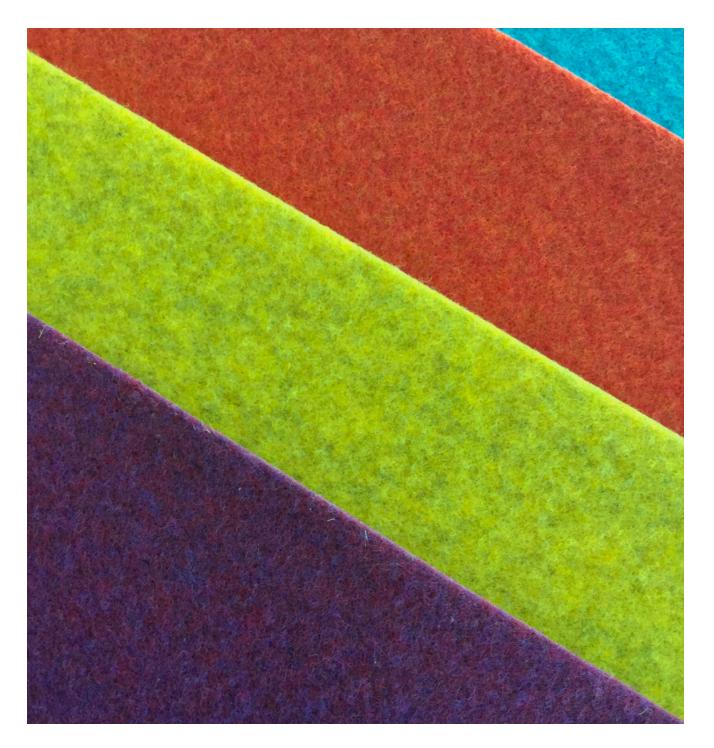

### **Soft Surfaces**

Explore the softer side of steel.

100% Natural or 100% Recycled materials. Snap on and off magnetically.

Refresh, Replace, Update anytime.

#### OPTIONS

Available in custom sizes [L, W, H]. Available in Stainless Steel. Available Soft Seating Surfaces in 100% Natural or 100% Recycled materials. Felt, leather, natural rubber. In many colors. Snap on and off magnetically.