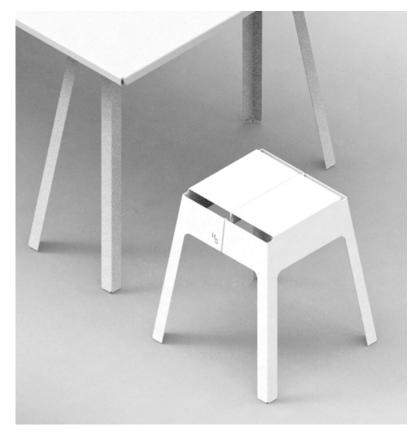

## **HS Stool**

Small. Mighty. Multi-functional. Looks good for years, inside and out. Guaranteed for life.

#### FEATURES & SPECS

16" L x 16" W x 18" H 400mm L x 400mm W x 450mm H Easy-to-assemble. No tools. Very easy to clean and keep clean.