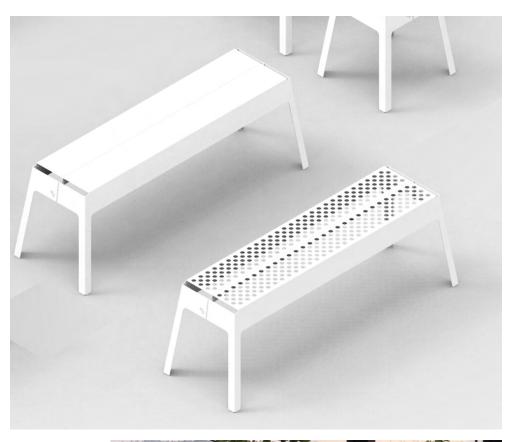

## **HS Medium Bench**

Medium. Mighty. Multi-functional. Seats 2. Looks good for years, inside and out. Guaranteed for life.

#### FEATURES & SPECS

30" L x 16" W x 18" H 760mm L x 400mm W x 450mm H Easy-to-assemble. No tools. Very easy to clean and keep clean.

#### **MATERIALS & FINISHES**

Laser-cut 2mm cold-rolled steel. Pure Polyester color-coat + Epoxy base-coat. Standard Color RAL9003 SIGNAL WHITE. Also available in any color you can imagine. Can be refurbished and refinished.

#### OPTIONS

Available in custom sizes [L, W, H]. Available in Stainless Steel. Available Soft Seating Surfaces in 100% Natural or 100% Recycled materials. Felt, leather, natural rubber. In many colors. Snap on and off magnetically.

# **HS Long Bench**

Long. Mighty. Multi-functional. Seats 3-4. Looks good for years, inside and out. Guaranteed for life.

#### FEATURES & SPECS

48" L x 16" W x 18" H 1220mm L x 400mm W x 450mm H Easy-to-assemble. No tools. Very easy to clean and keep clean.