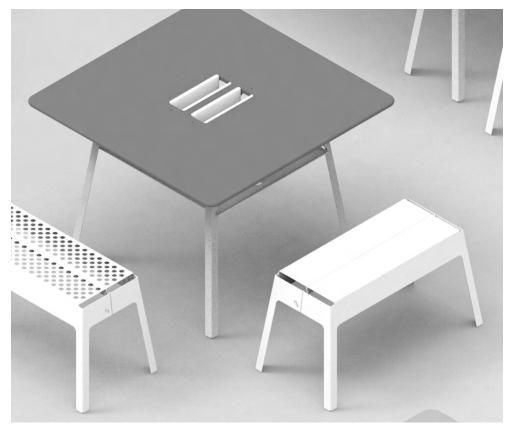

## **HS Medium Bench**

Medium. Mighty. Multi-functional. Seats 2. Looks good for years, inside and out. Guaranteed for life.

#### FEATURES & SPECS

30" L x 16" W x 18" H 760mm L x 400mm W x 450mm H Easy-to-assemble. No tools. Very easy to clean and keep clean.

#### **MATERIALS & FINISHES**

Laser-cut 2mm cold-rolled steel. Pure Polyester color-coat + Epoxy base-coat. Standard Color RAL9003 SIGNAL WHITE. Also available in any color you can imagine. Can be refurbished and refinished.

#### OPTIONS

Available in custom sizes [L, W, H]. Available in Stainless Steel. Available Soft Seating Surfaces in 100% Natural or 100% Recycled materials. Felt, leather, natural rubber. In many colors. Snap on and off magnetically.

# **HS Long Bench**

Long. Mighty. Multi-functional. Seats 3-4. Looks good for years, inside and out. Guaranteed for life.

#### FEATURES & SPECS

48" L x 16" W x 18" H 1220mm L x 400mm W x 450mm H Easy-to-assemble. No tools. Very easy to clean and keep clean.