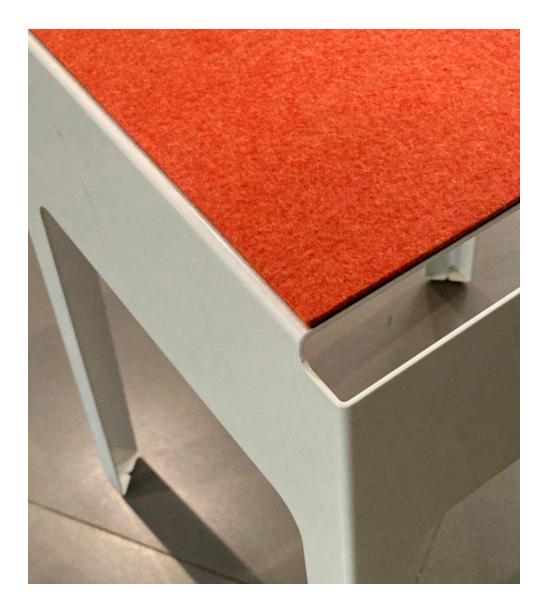

### **Soft Surfaces**

Explore the softer side of steel.

100% Natural or 100% Recycled materials. Snap on and off magnetically.

Refresh, Replace, Update anytime.

#### OPTIONS

Available in custom sizes [L, W, H]. Available in Stainless Steel. Available Soft Seating Surfaces in 100% Natural or 100% Recycled materials. Felt, leather, natural rubber. In many colors. Snap on and off magnetically.