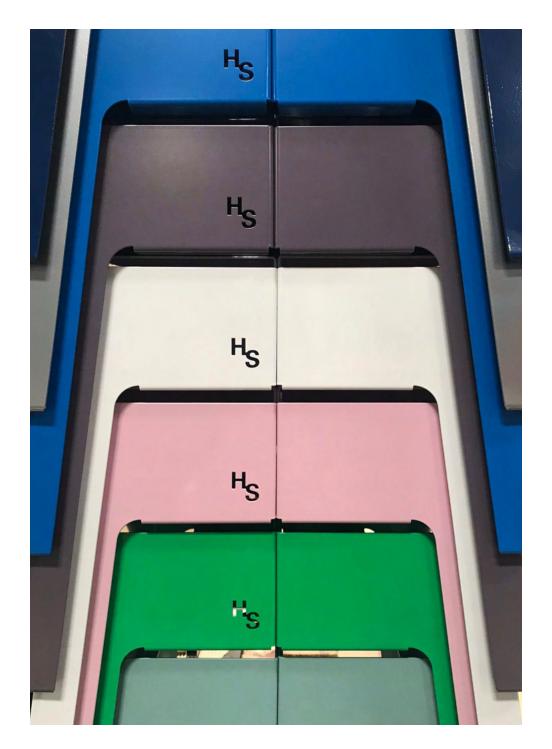

### 1 Collection ∞ Possibilities

Beautiful, responsible, functional, precise, modular, customizable furniture. Designed for the professional in all of us.

Use everywhere. Guaranteed for life.

Available in all colors.

#### **MATERIALS & FINISHES**

Laser-cut 2mm cold-rolled steel. Pure Polyester color-coat + Epoxy base-coat. Standard Color RAL9003 SIGNAL WHITE. Also available in any color you can imagine. Can be refurbished and refinished.