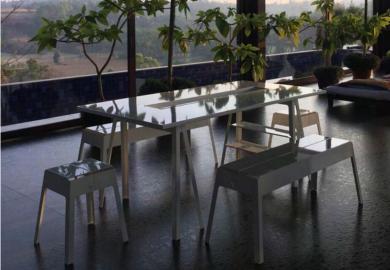

### Stools & Benches

## **HS Stool**

Small. Mighty. Multi-functional. Looks good for years, inside and out. Guaranteed for life.

## **HS Medium Bench**

Medium. Mighty. Multi-functional. Seats 2. Looks good for years, inside and out. Guaranteed for life.

# **HS Long Bench**

Long. Mighty. Multi-functional. Seats 3-4. Looks good for years, inside and out. Guaranteed for life.