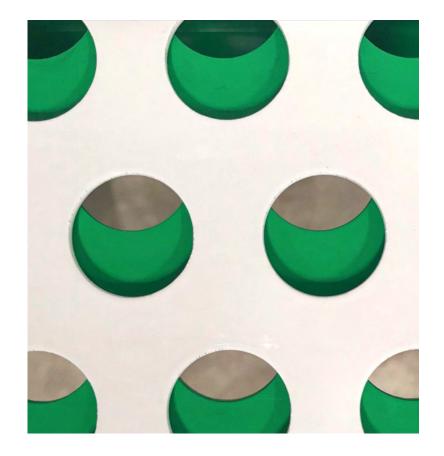

### **Soft Surfaces**

Explore the softer side of steel.

100% Natural or 100% Recycled materials. Snap on and off magnetically.

Refresh, Replace, Update anytime.

#### OPTIONS

Available in custom sizes [L, W, H]. Available in Stainless Steel. Available Soft Seating Surfaces in 100% Natural or 100% Recycled materials. Felt, leather, natural rubber. In many colors. Snap on and off magnetically.