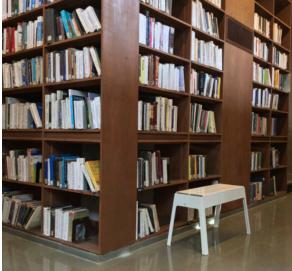

## **HS Stool**

Small. Mighty. Multi-functional. Looks good for years, inside and out. Guaranteed for life.

#### FEATURES & SPECS

16" L x 16" W x 18" H 400mm L x 400mm W x 450mm H Easy-to-assemble. No tools. Very easy to clean and keep clean.

#### **MATERIALS & FINISHES**

Laser-cut 2mm cold-rolled steel. Pure Polyester color-coat + Epoxy base-coat. Standard Color RAL9003 SIGNAL WHITE. Also available in any color you can imagine. Can be refurbished and refinished.

#### OPTIONS

Available in custom sizes [L, W, H]. Available in Stainless Steel. Available Soft Seating Surfaces in 100% Natural or 100% Recycled materials. Felt, leather, natural rubber. In many colors. Snap on and off magnetically.