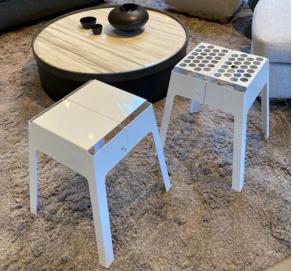

## **HS Stool**

Small. Mighty. Multi-functional. Looks good for years, inside and out. Guaranteed for life.

#### FEATURES & SPECS

16" L x 16" W x 18" H 400mm L x 400mm W x 450mm H Easy-to-assemble. No tools. Very easy to clean and keep clean.

#### **MATERIALS & FINISHES**

Laser-cut 2mm cold-rolled steel. Pure Polyester color-coat + Epoxy base-coat. Standard Color RAL9003 SIGNAL WHITE. Also available in any color you can imagine. Can be refurbished and refinished.

#### OPTIONS

Available in custom sizes [L, W, H]. Available in Stainless Steel. Available Soft Seating Surfaces in 100% Natural or 100% Recycled materials. Felt, leather, natural rubber. In many colors. Snap on and off magnetically.