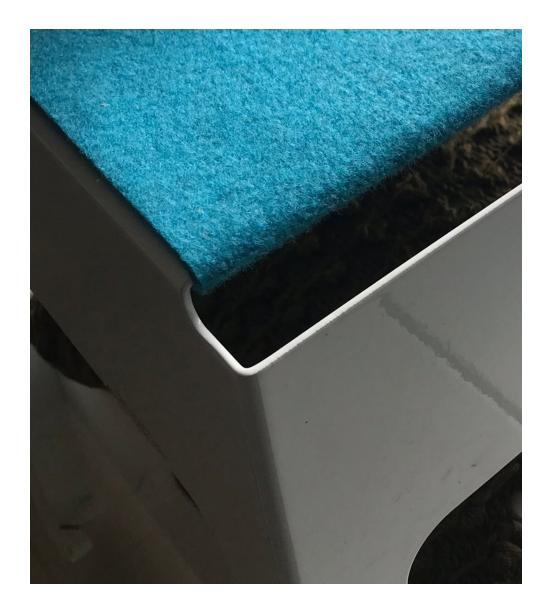

### **Soft Surfaces**

Explore the softer side of steel.

100% Natural or 100% Recycled materials. Snap on and off magnetically.

Refresh, Replace, Update anytime.

#### OPTIONS

Available in custom sizes [L, W, H]. Available in Stainless Steel. Available Soft Seating Surfaces in 100% Natural or 100% Recycled materials. Felt, leather, natural rubber. In many colors. Snap on and off magnetically.