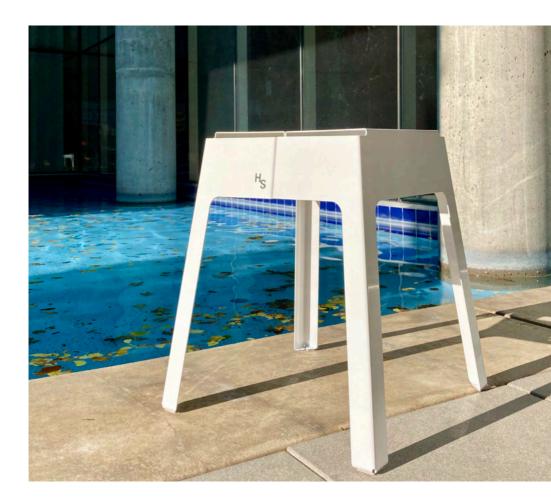

## **HS Stool**

Small. Mighty. Multi-functional. Looks good for years, inside and out. Guaranteed for life.

#### FEATURES & SPECS

16" L x 16" W x 18" H 400mm L x 400mm W x 450mm H Easy-to-assemble. No tools. Very easy to clean and keep clean.

#### **MATERIALS & FINISHES**

Laser-cut 2mm cold-rolled steel. Pure Polyester color-coat + Epoxy base-coat. Standard Color RAL9003 SIGNAL WHITE. Also available in any color you can imagine. Can be refurbished and refinished.