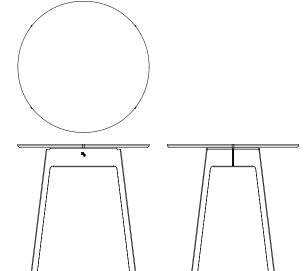

### HS Round Table Steel Top Steel Frame

### **OVERVIEW**

Classic, super-versatile, super-attractive.

The entire table is just 3 components: one smooth, seamless top and two sets of legs.

Visually light with a clean, minimal perimeter.

Functionally heavyweight with a useful center trough which holds laptop and phone chargers, condiments and cutlery for dining, books and periodicals, just about anything - leaving the top surface totally free and uncluttered.

### **DIMENSIONS**

Diameter / 2'-8" Height / 2'-6"