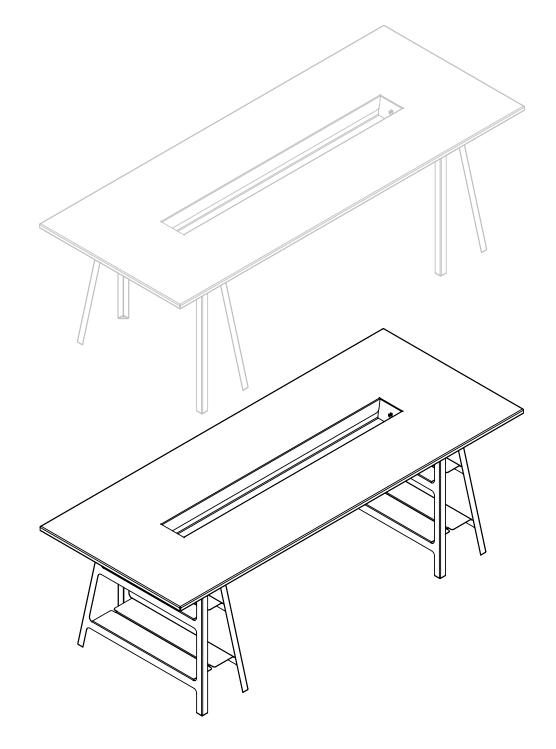

### **OVERVIEW**

Classic, super-versatile, super-attractive.

The entire table is just 3 components: one smooth, seamless top and two sets of legs.

Visually light with a clean, minimal perimeter.

Functionally heavyweight with a useful center trough which holds laptop and phone chargers, condiments and cutlery for dining, books and periodicals, just about anything - leaving the top surface totally free and uncluttered.

### **OVERVIEW**

The ultimate big, clean, robust, versatile tables.

Smooth, seamless top with a central trough supported by a robust frame and beam structure.

Functionally heavyweight with a useful center trough which holds laptop and phone chargers, condiments and cutlery for dining, books and periodicals, just about anything - leaving the top surface totally free and uncluttered.