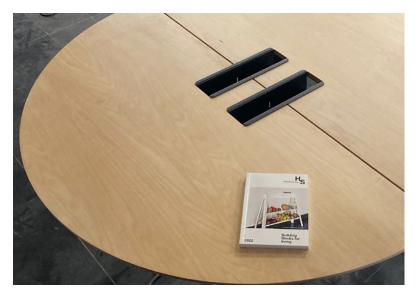

### **OVERVIEW**

Classic, super-versatile, super-attractive.

The entire table is just 3 components: one smooth, seamless top and two sets of legs.

Visually light with a clean, minimal perimeter.

Functionally heavyweight with a useful center trough which holds laptop and phone chargers, condiments and cutlery for dining, books and periodicals, just about anything - leaving the top surface totally free and uncluttered.