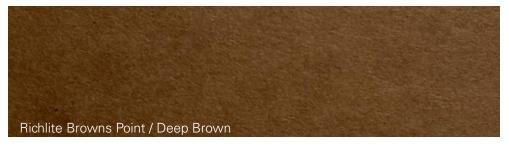

### TABLETOPS in Compact Lam / Richlite™

C.Lam is a solid resin and paper composite. Cool and smooth to the touch, C.Lam is tough, and virtually impervious to everyday use.

Thickness / 25mm, 18mm, 16mm, 12mm Color / Richlite Grays Harbor / Dark Grey Color / Richlite Browns Point / Deep Brown Color / Richlite Maple Valley / Light Brown