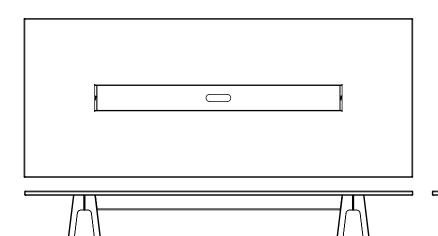

### **OVERVIEW**

Classic, super-versatile, super-attractive.

The entire table is just 3 components: one smooth, seamless top and two sets of legs.

Visually light with a clean, minimal perimeter.

Functionally heavyweight with a useful center trough which holds laptop and phone chargers, condiments and cutlery for dining, books and periodicals, just about anything - leaving the top surface totally free and uncluttered.

### **OVERVIEW**

The ultimate big, clean, robust, versatile tables.

Smooth, seamless top with a central trough supported by a robust frame and beam structure.

Functionally heavyweight with a useful center trough which holds laptop and phone chargers, condiments and cutlery for dining, books and periodicals, just about anything - leaving the top surface totally free and uncluttered.