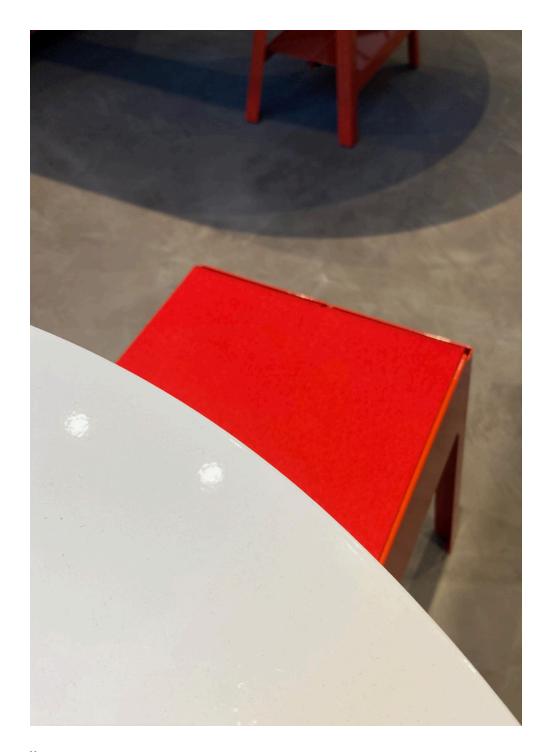

### TABLE STRUCTURE and FRAME

Material / Laser-cut 2mm CRCA Steel Color / RAL 9003 Signal White Color / RAL 2002 Calder Flamingo Red Color / RAL 7021 Mies Grey Standard Finish / High-gloss Pure Polyester color-coat + Epoxy base-coat

### **TABLETOPS in STEEL**

Material / Laser-cut 2.5mm CRCA Steel Color / RAL 9003 Signal White Color / RAL 2002 Calder Flamingo Red Orange Color / RAL 7021 Mies Grey Standard Finish / High-gloss Pure Polyester color-coat + Epoxy base-coat