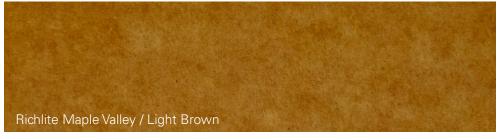

### TABLETOPS in Compact Lam / Richlite™

C.Lam is a solid resin and paper composite. Cool and smooth to the touch, C.Lam is tough, and virtually impervious to everyday use.

Thickness / 25mm, 18mm, 16mm, 12mm Color / Richlite Grays Harbor / Dark Grey Color / Richlite Browns Point / Deep Brown Color / Richlite Maple Valley / Light Brown