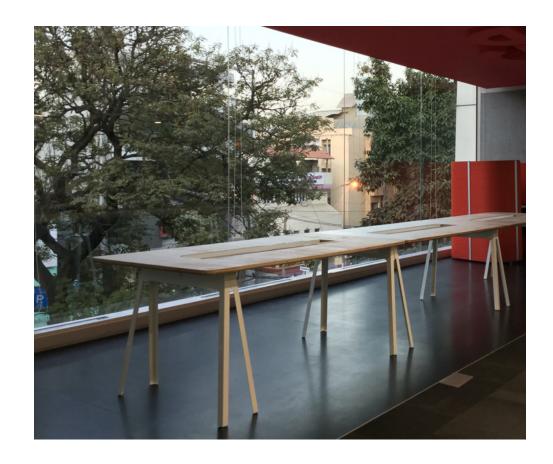

# HS Specialty & Custom Tables Extra Long Arrays Steel Frame

#### **OVERVIEW**

Sometimes tables need to be longer than long.

For these applications, we offer the ability to create vast, long surfaces using interlinked arrays of our A-Frame and beam system.

Unlimited by the maximum length of a single tabletop, these tables can be as long as you want them to be.

Ideal for communal dining, teamwork, product displays, graphics and design work, wherever being able to spread out and flex is desirable.

#### **DIMENSIONS**

Length [shown] / 21' [7'x3] Length [also available] / Multiples of 7' [14', 21', 28'] and Multiples of 8' [16', 24', 32'] Length [special order] / Multiples of 9', Multiples of 10'

Width [shown] / 3'
Width [also available] / 3'-6"
Width [special order] / 4', 4'-6"

Height [shown] / 2'-6" Height [special order] / Enquire