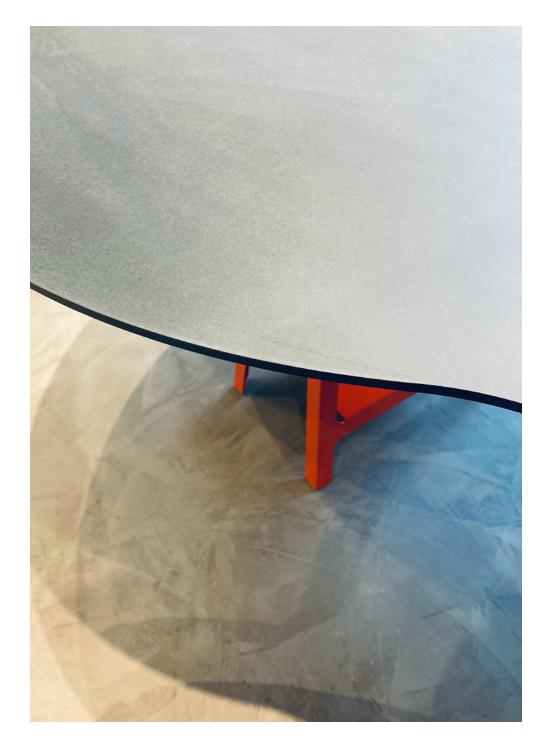

### TABLE STRUCTURE and FRAME

Material / Laser-cut 2mm CRCA Steel Color / RAL 9003 Signal White Color / RAL 2002 Calder Flamingo Red Color / RAL 7021 Mies Grey Standard Finish / High-gloss Pure Polyester color-coat + Epoxy base-coat

### **TABLETOPS in STEEL**

Material / Laser-cut 2.5mm CRCA Steel Color / RAL 9003 Signal White Color / RAL 2002 Calder Flamingo Red Orange Color / RAL 7021 Mies Grey Standard Finish / High-gloss Pure Polyester color-coat + Epoxy base-coat

### TABLETOPS in Compact Lam / Richlite™

C.Lam is a solid resin and paper composite. Cool and smooth to the touch, C.Lam is tough, and virtually impervious to everyday use.

Thickness / 25mm, 18mm, 16mm, 12mm Color / Richlite Grays Harbor / Dark Grey Color / Richlite Browns Point / Deep Brown Color / Richlite Maple Valley / Light Brown