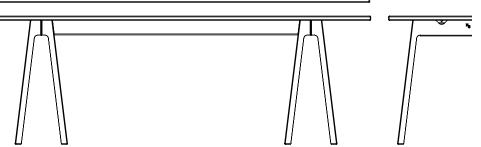

### HS Rectangular Tables Steel Top Steel Frame

### **OVERVIEW**

The ultimate big, clean, robust, versatile tables.

Smooth, seamless top with a central trough supported by a robust frame and beam structure.

Functionally heavyweight with a useful center trough which holds laptop and phone chargers, condiments and cutlery for dining, books and periodicals, just about anything - leaving the top surface totally free and uncluttered.

### **DIMENSIONS**

Length [shown] / 7' Length [also available] / 5', 6' Length [special order] / 8', 9'

Width [shown] / 3' Width [also available] / 3'-6" Width [special order] / 4', 4'-6"