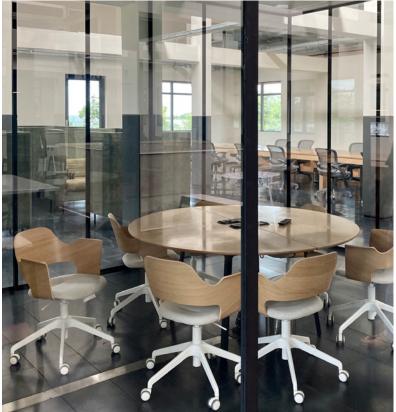

### **Round Tables**

HS Round tables are versatile and visually light.

C.Lam and Birch plywood topped HS tables also available in SuperCircle variants. Please enquire.

### HS Round Table Steel Top Steel Frame

### **OVERVIEW**

Classic, super-versatile, super-attractive.

The entire table is just 3 components: one smooth, seamless top and two sets of legs.

Visually light with a clean, minimal perimeter.

Functionally heavyweight with a useful center trough which holds laptop and phone chargers, condiments and cutlery for dining, books and periodicals, just about anything - leaving the top surface totally free and uncluttered.

### **DIMENSIONS**

Diameter / 2'-8" Height / 2'-6"