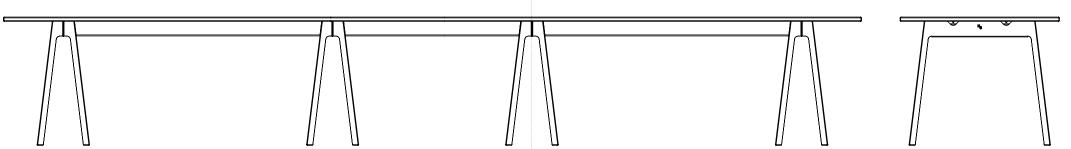

### HS Rectangular Tables Steel Top Steel Frame

### **OVERVIEW**

The ultimate big, clean, robust, versatile tables.

Smooth, seamless top with a central trough supported by a robust frame and beam structure.

Functionally heavyweight with a useful center trough which holds laptop and phone chargers, condiments and cutlery for dining, books and periodicals, just about anything - leaving the top surface totally free and uncluttered.

For work, to make things, to dine and entertain, just about anything.

### **DIMENSIONS**

Length [shown] / 7' Length [also available] / 5', 6' Length [special order] / 8', 9'

Width [shown] / 3' Width [also available] / 3'-6" Width [special order] / 4', 4'-6"