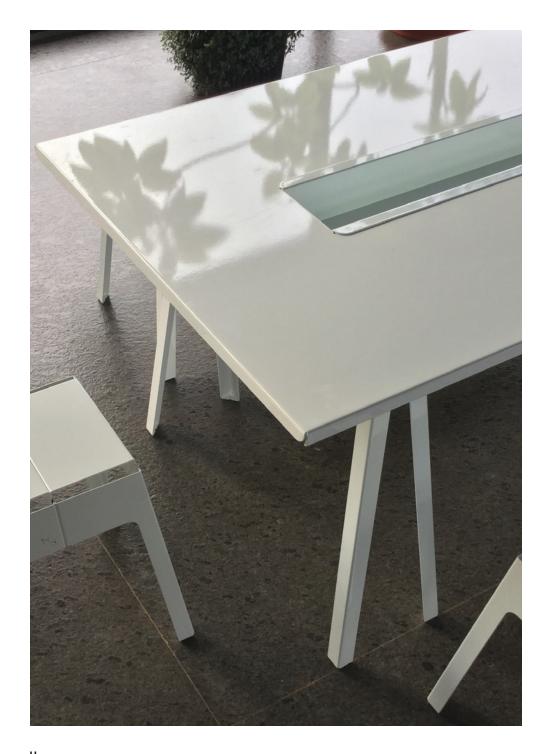

### **OVERVIEW**

The ultimate big, clean, robust, versatile tables.

Smooth, seamless top with a central trough supported by a robust frame and beam structure.

Functionally heavyweight with a useful center trough which holds laptop and phone chargers, condiments and cutlery for dining, books and periodicals, just about anything - leaving the top surface totally free and uncluttered.

### **OVERVIEW**

Classic, super-versatile, super-attractive.

The entire table is just 3 components: one smooth, seamless top and two sets of legs.

Visually light with a clean, minimal perimeter.

Functionally heavyweight with a useful center trough which holds laptop and phone chargers, condiments and cutlery for dining, books and periodicals, just about anything - leaving the top surface totally free and uncluttered.