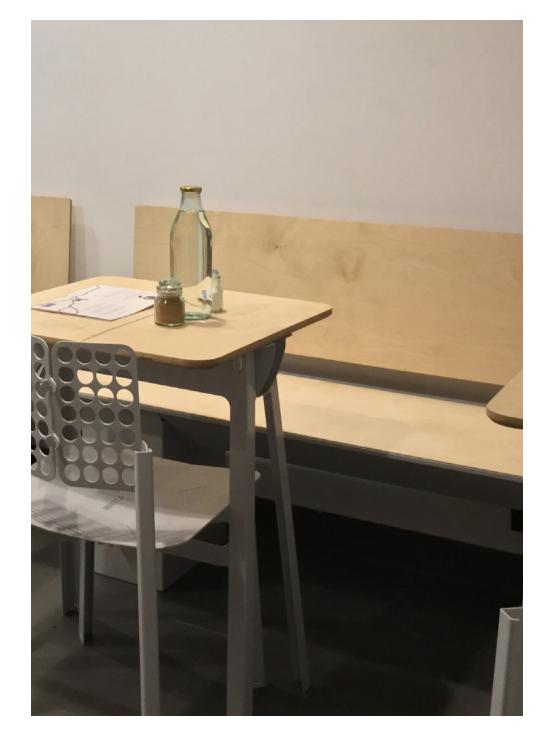

### **OVERVIEW**

Classic, super-versatile, super-attractive.

The entire table is just 3 components: one smooth, seamless top and two sets of legs.

Visually light with a clean, minimal perimeter.

Functionally heavyweight with a useful center trough which holds laptop and phone chargers, condiments and cutlery for dining, books and periodicals, just about anything - leaving the top surface totally free and uncluttered.

### **DIMENSIONS**

Diameter / 2'-8" Height / 2'-6"