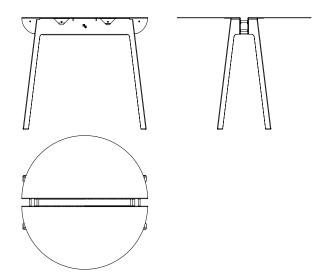

### **Round Tables**

HS Round tables are versatile and visually light.

C.Lam and Birch plywood topped HS tables also available in SuperCircle variants. Please enquire.

### HS Round Table Steel Top Steel Frame

### **OVERVIEW**

Classic, super-versatile, super-attractive.

The entire table is just 3 components: one smooth, seamless top and two sets of legs.

Visually light with a clean, minimal perimeter.

Functionally heavyweight with a useful center trough which holds laptop and phone chargers, condiments and cutlery for dining, books and periodicals, just about anything - leaving the top surface totally free and uncluttered.

### **DIMENSIONS**

Diameter / 2'-8" Height / 2'-6"