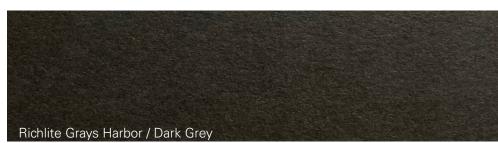

### TABLETOPS in Compact Lam / Richlite™

C.Lam is a solid resin and paper composite. Cool and smooth to the touch, C.Lam is tough, and virtually impervious to everyday use.

Thickness / 25mm, 18mm, 16mm, 12mm Color / Richlite Grays Harbor / Dark Grey Color / Richlite Browns Point / Deep Brown Color / Richlite Maple Valley / Light Brown

#### NOTE

The Richlite variants we use derive their color from the tints of the paper and resins they are made of. We do not use additional colors, dyes or finishes for Richlite tabletops.