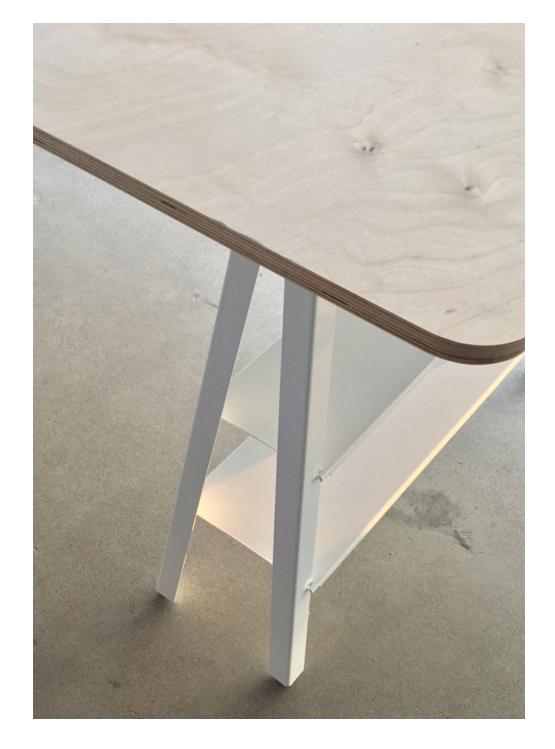

### STEEL FRAMES WITH SHELVES

We feel that there's no such thing as too much storage and organization.

Therfore, we offer all our A-Frame supports with optional built-in shelves. Seamless, made from the same piece of steel as the frames.

More utility, less waste - what's not to like?

Shown alongside with and without shelves. Please specify preference at time of purchase.

### **DIMENSIONS**

Fits perfectly within A-Frame.