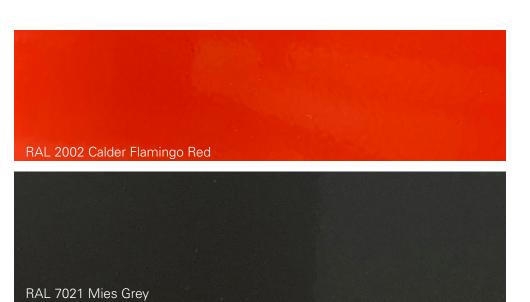

### TABLE STRUCTURE and FRAME

Material / Laser-cut 2mm CRCA Steel Color / RAL 9003 Signal White Color / RAL 2002 Calder Flamingo Red Color / RAL 7021 Mies Grey Standard Finish / High-gloss Pure Polyester color-coat + Epoxy base-coat

### **TABLETOPS in STEEL**

Material / Laser-cut 2.5mm CRCA Steel Color / RAL 9003 Signal White Color / RAL 2002 Calder Flamingo Red Orange Color / RAL 7021 Mies Grey Standard Finish / High-gloss Pure Polyester color-coat + Epoxy base-coat