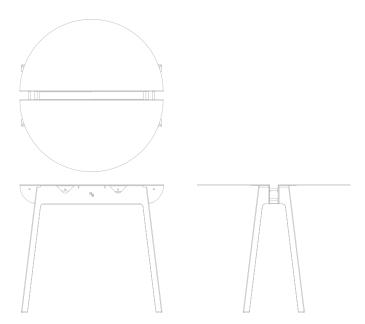

### HS Round Table Steel Top Steel Frame

### **OVERVIEW**

Classic, super-versatile, super-attractive.

The entire table is just 3 components: one smooth, seamless top and two sets of legs.

Visually light with a clean, minimal perimeter.

Functionally heavyweight with a useful center trough which holds laptop and phone chargers, condiments and cutlery for dining, books and periodicals, just about anything - leaving the top surface totally free and uncluttered.

### **DIMENSIONS**

Diameter / 2'-8" Height / 2'-6"