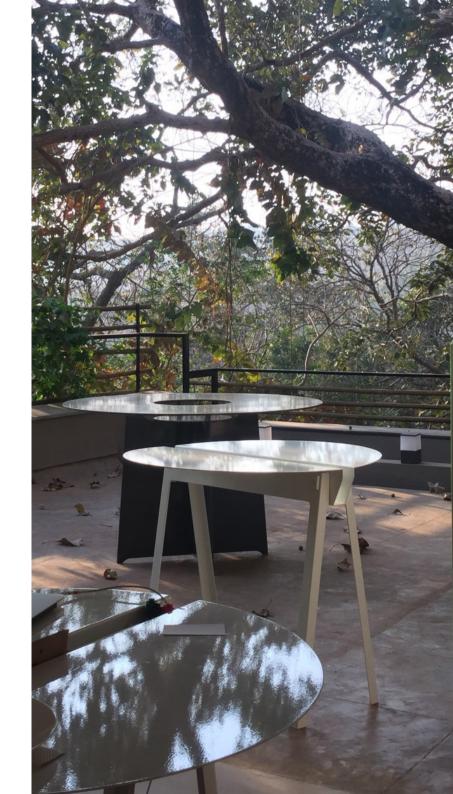

### **Round Tables**

HS Round tables are versatile and visually light.

C.Lam and Birch plywood topped HS tables also available in SuperCircle variants. Please enquire.

### **OVERVIEW**

Classic, super-versatile, super-attractive.

The entire table is just 3 components: one smooth, seamless top and two sets of legs.

Visually light with a clean, minimal perimeter.

Functionally heavyweight with a useful center trough which holds laptop and phone chargers, condiments and cutlery for dining, books and periodicals, just about anything - leaving the top surface totally free and uncluttered.

### **DIMENSIONS**

Diameter / 2'-8" Height / 2'-6"