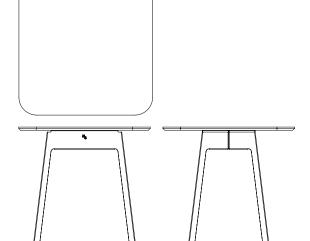

## HS Square & Rectangular Tables Steel Frame w. Shelf [option]

### STEEL FRAMES WITH SHELVES

We feel that there's no such thing as too much storage and organization.

Therfore, we offer all our A-Frame supports with optional built-in shelves. Seamless, made from the same piece of steel as the frames.

More utility, less waste - what's not to like?

Shown alongside with and without shelves. Please specify preference at time of purchase.

### **DIMENSIONS**

Fits perfectly within A-Frame.