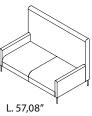

## materials:

Upholstery available in range of fabrics and leathers.

dimensions:

L. 29,52" W. 29,92" H. 33,46" H. seat 15,74"

L. 37,40" W. 37,79" H. 41,33" H. seat 15,74"

L. 57,08 W. 29,92" H. 37,40" H. seat 15,74"