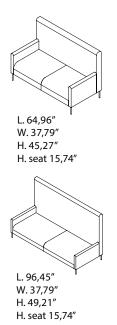

## materials:

Upholstery available in range of fabrics and leathers.

dimensions:

L. 29,52" W. 29,92" H. 33,46" H. seat 15,74"

L. 37,40" W. 37,79" H. 41,33" H. seat 15,74"

L. 57,08 W. 29,92" H. 37,40" H. seat 15,74"