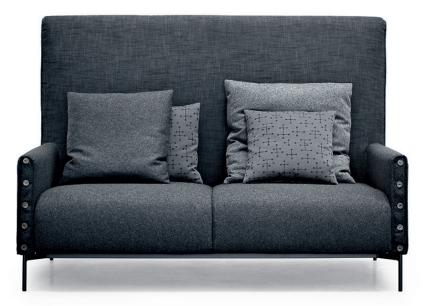

## highlife claesson kovisto rune

Simplicity and dynamism are the key elements for this series: every piece has a different height back, with standardized seating heights. This subtle manipulation allows for a play with shapes and volumes creating a varied level of privacy. Ideal for spaces dedicated to work or relaxation. A tailor-made creation, undoubtedly precious, where big hand stitched buttons are a clear reference to the fashion industry. Fabrics reference materials typical of suiting.

## materials:

Upholstery available in range of fabrics and leathers.

dimensions:

L. 29,52" W. 29,92" H. 33,46" H. seat 15,74"

L. 37,40" W. 37,79" H. 41,33" H. seat 15,74"

L. 57,08 W. 29,92" H. 37,40" H. seat 15,74"