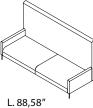

L. 88,58" W. 37,79" H. 53,14" H. seat 15,74"

223 west erie street, chicago, il., 60610 t: 312 335 1033 f: 312 335 1025 info@orangeskin.com www.orangeskin.com