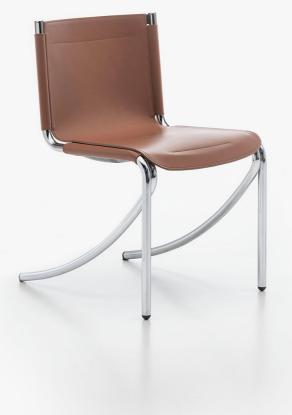

## Jot

Year Designer 1976 – 2020 Giotto Stoppino

Celebrating stainless steel in the Bauhaus tradition, the tubular chrome-framed Jot chair takes its swooping, balletic form into the contemporary era with a new version purified of any paint or dye that would hide the essence of its powerful metal and rawhide leather elements. An iconic example of Giotto Stoppino's masterful use of cantilevered chair styles and his exploratory method with materials.