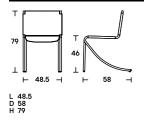

## Jot

Year Designer 1976 – 2020 Giotto Stoppino

Celebrating stainless steel in the Bauhaus tradition, the tubular chrome-framed Jot chair takes its swooping, balletic form into the contemporary era with a new version purified of any paint or dye that would hide the essence of its powerful metal and rawhide leather elements. An iconic example of Giotto Stoppino's masterful use of cantilevered chair styles and his exploratory method with materials.

## **A**cerbis

## Dimensions



## Finishes

Frame and upholstery

Chair with metal frame available in matt black nickel or chrome painted finishes. Double saddle-hide upholstery in black, dark grey, turtledove and natural.

| Shell |      |