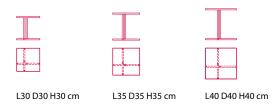

### **FRAME**

Frame in steel with section 15x15mm, painted in matt white or graphite. Feet in rigid nylon.

### **TABLETOP**

Built-in non-removable tabletops in porcelainised grès (thickness: 6mm).