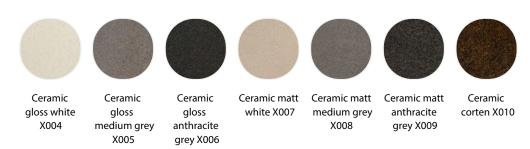

### **Designed by Victor Vasilev**

A pleasant play of interconnecting elements, which creates an ironical collection. With a simple design, K coffee tables can be included in any context and setting; as a single piece or grouped together, different configurations and compositions based on customers' creativity can be figured out. Frame in steel painted in matt white or graphite. Table tops in porcelainised grès in the gloss or satin-coated variants: white, medium grey and anthracite, as well as the special Corten version.

# **TOP**

### Ceramic