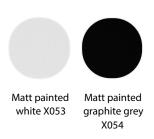

### **Designed by Victor Vasilev**

A pleasant play of interconnecting elements, which creates an ironical collection. With a simple design, K coffee tables can be included in any context and setting; as a single piece or grouped together, different configurations and compositions based on customers' creativity can be figured out. Frame in steel painted in matt white or graphite. Table tops in porcelainised grès in the gloss or satin-coated variants: white, medium grey and anthracite, as well as the special Corten version.

# **STRUCTURE**

# Matt painted