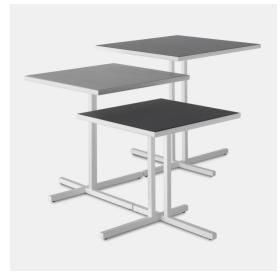

# **K TABLE**

### **Designed by Victor Vasilev**

A pleasant play of interconnecting elements, which creates an ironical collection. With a simple design, K coffee tables can be included in any context and setting; as a single piece or grouped together, different configurations and compositions based on customers' creativity can be figured out. Frame in steel painted in matt white or graphite. Table tops in porcelainised grès in the gloss or satin-coated variants: white, medium grey and anthracite, as well as the special Corten version.

#### **K TABLE**