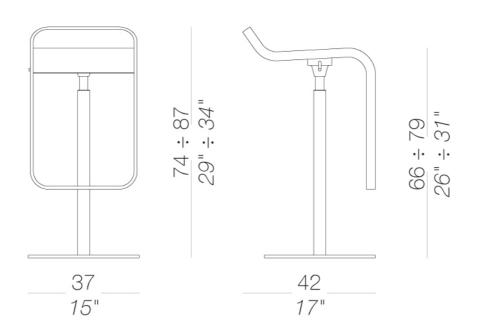

## | S81 Stool H80

Stool with fix height, swivel seat with metal frame mat chromed and base covered by a stainless steel sheet Aisi304 "linen fabric" pattern or entirely powder coated. Seat in plywood in several finishes. Felt under the base. Also available with self-return mechanism.