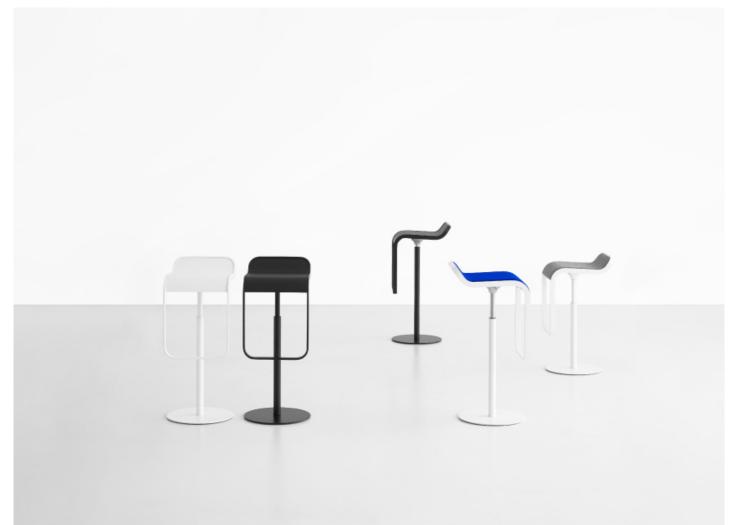

## S79 | Height-adjustable stool stool H55 ÷ 67 mat chromed gas lift

Stool with swivel seat and adjustable height with metal frame mat chromed and base covered by a stainless steel sheet Aisi304 "linen fabric" pattern or entirely powder coated. Mat chromed piston. Seat in plywood in several finishes. Felt under the base.

# S79 | Height-adjustable stool Stool H55÷67 powder coated gas lift

Stool with swivel seat and adjustable height with metal frame powder coated. Powder coated piston. Seat in plywood in several finishes. Felt under the base.