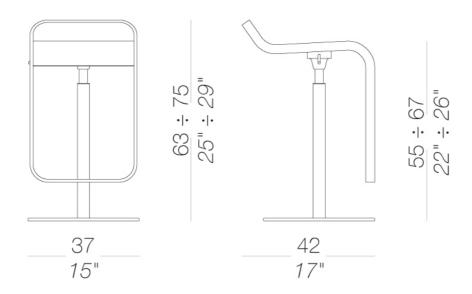

## S80 | Height-adjustable stool Stool H66÷79 mat chromed gas lift

Stool with swivel seat and adjustable height with metal frame mat chromed and base covered by a stainless steel sheet Aisi304 "linen fabric" pattern or entirely powder coated. Mat chromed piston. Seat in plywood in several finishes. Felt under the base.

## S80 | Height-adjustable stool Stool H66÷79 powder coated gas lift

Stool with swivel seat and adjustable height with metal frame powder coated. Powder coated piston. Seat in plywood in several finishes. Felt under the base.