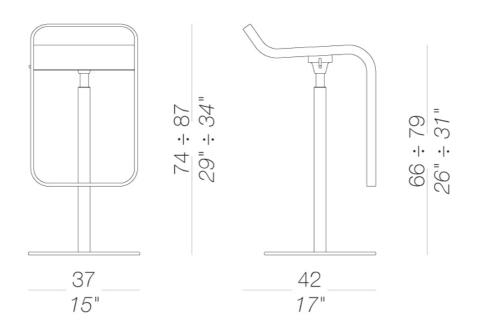

## S80 | Height-adjustable stool Stool H66÷79 mat chromed gas lift

Stool with swivel seat and adjustable height with metal frame mat chromed and base covered by a stainless steel sheet Aisi304 "linen fabric" pattern or entirely powder coated. Mat chromed piston. Seat in plywood in several finishes. Felt under the base.

## S80 | Height-adjustable stool Stool H66÷79 powder coated gas lift

Stool with swivel seat and adjustable height with metal frame powder coated. Powder coated piston. Seat in plywood in several finishes. Felt under the base.