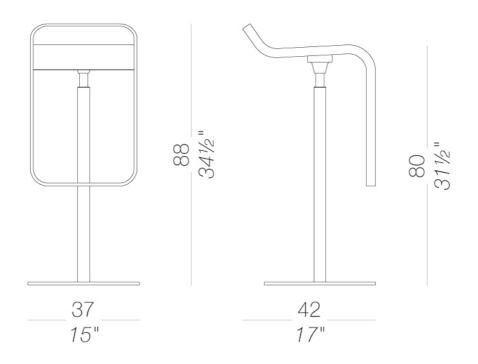

## | S81 Stool H80

Stool with fix height, swivel seat with metal frame mat chromed and base covered by a stainless steel sheet Aisi304 "linen fabric" pattern or entirely powder coated. Seat in plywood in several finishes. Felt under the base. Also available with self-return mechanism.