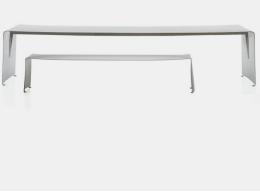

#### INDOOR AND OUTDOOR TABLE

A table made from a single curved and painted aluminum sheet, joint-free shape: La Grande Table surprises thanks to its slender proportions and lightness.

The design of the table and the peculiarity of the bending in the aluminium sheet produce structural curves in the tabletop, both in length and transversally, that define its identity.

A table protagonist of the space that bears the signature of the Belgian designer Xavier Lust, whose creative approach is aimed at overcoming the limits of the material by evolving production systems that result in objects with innovative volumes.

La Grande Table offers different size options: thanks to the reinforcement beams incorporated in the internal structure, it reaches 4.4m in length, maintaining a thickness of only 6 mm.

Available in lacquered aluminium, matt or glossy white lacquered, La Grande Table fits into indoor and outdoor contexts such as gardens, terraces and dehors.