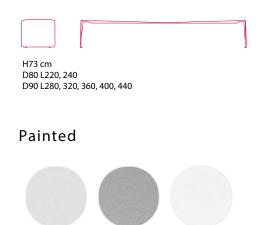

La Grande Table offers different size options: thanks to the reinforcement beams incorporated in the internal structure, it reaches 4.4m in length, maintaining a thickness of only 6 mm.

Available in lacquered aluminium, matt or glossy white lacquered, La Grande Table fits into indoor and outdoor contexts such as gardens, terraces and dehors.

### OUTDOOR USE

All the variants available, are perfect in both indoor and outdoor environments.

Matt painted Matt painted Gloss white X057 aluminium painted white X059 X060