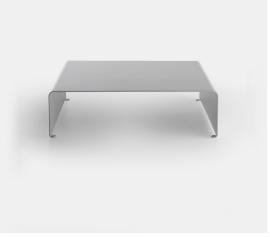

### LA TABLE BASSE

**Designed by Xavier Lust** 

INDOOR AND OUTDOOR LOW TABLE

Low tables made with a curved natural aluminium sheet. Finish: aluminium lacquered and matt white lacquered. The design of the low table and the peculiarity of the bending in the aluminium sheet produce structural curvatures in the tabletop both in length and transversally. Such curvatures are a specific feature to the low table.

What strikes the most is the sheet: only 6 mm thick!

DOWNLOAD THE OUTDOOR BOOK