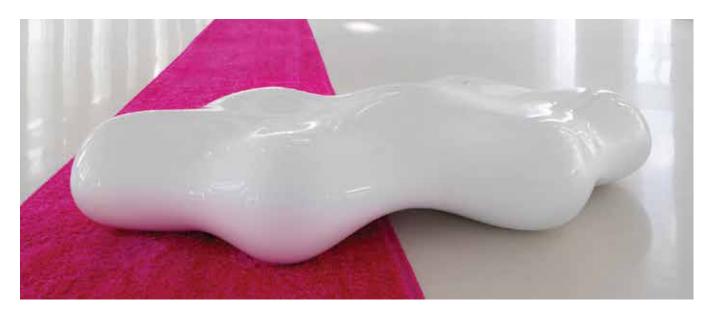

# Lava Collection Karim Rashid

Lava is a unique experience of beauty, luxury, performance and functionality blended seamlessly together. Its avant-garde and original shape creates a pleasant, natural and relaxing gathering spot or connection in any interior and exterior space.

## LAVA BENCH

102¼" x 47¼" x 19¾" 260x120x50 cm Optional

Ceilling Holder Kit (for indoor use only)