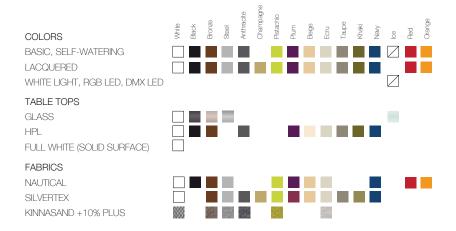

# features:

Basic, Lacquered, White Light, RGB Leds, RGB Led DMX, RGB Led Battery

### **FINISHINGS**

#### PLANTERS

- Self-Watering included (except when Basic finishing). WHITE LIGHT AND RGB LED
- Transparent cord with switch for indoor use, optional.
- Color changes by remote control. CUSHIONS
- Cushions are made with nautical fabric.