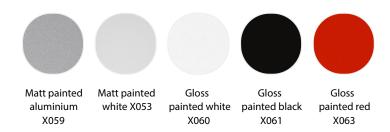

#### **STRUCTURE**

Bench in curved 6 mm thick aluminium, in the following finishes: matt painted white X053, matt painted aluminium X059, gloss painted white X060, gloss painted black X061, gloss painted red X065.

# Finish options

### **STRUCTURE**

#### Aluminium