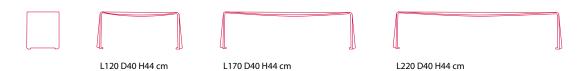

#### DIMENSIONS

The bench is available in 3 widths - L120, L170 and L220 - depth 40 cm, height 44 cm.