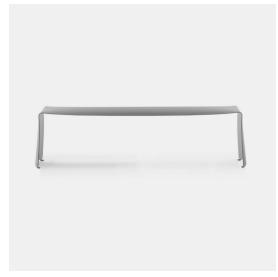

#### INDOOR/OUTDOOR

An icon of lightweight and thinness, that fits easily in private residences, as well as in museums, public gardens, waiting rooms, community venues. Indoor and outdoor spaces, therefore for this bench with an aluminium soul, whose strong personality is due to the extraordinary flexibility of this material.

A bench that sends a continuity and compactness feeling since it is composed either of a single aluminium or white painted bent sheet, or gloss lacquered sheet in white, red or black. What strikes the most is the sheet: only 6 mm thick! With this creation, Xavier Lust harmoniously combined design, material and function, in a brilliant and original way.

#### **STRUCTURE**

Bench in curved 6 mm thick aluminium, in the following finishes: matt painted white X053, matt painted aluminium X059, gloss painted white X060, gloss painted black X061, gloss painted red X065.