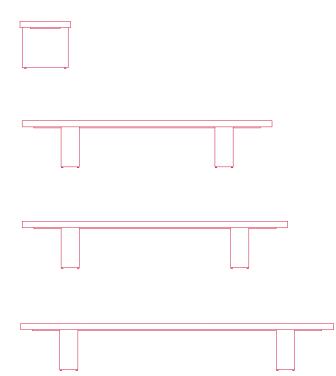

## LINK 2 - BENCH

dimensions

L240 P48 H6 (top thickness) L94-1/2" D18-7/8" H2-3/8" (top thickness)

L270 P48 H6 L106-1/4" D18-7/8" H2-3/8" L300 P48 H6 L118-1/8" D18-7/8" H2-3/8" Total height: 45 cm Total height: 17-3/4" cm

Only the "bench" typology is completely finished on four sides and can be used in the middle of the room.