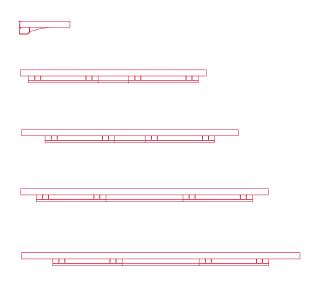

#### LINK 1 - SHELF

dimensions

L180 P48 H6 (top thickness) L70-7/8" D18-7/8" H2-3/8" (top thickness)

L210 P48 H6 L82-5/8" D18-7/8" H2-3/8" L240 P48 H6 L94-1/2" D18-7/8" H2-3/8" L270 P48 H6 L106-1/4" D18-7/8" H2-3/8" L300 P48 H6 L118-1/8" D18-7/8" H2-3/8"

also available in electrified version, with cable management door and back interspace to make cables pass and be hidden.