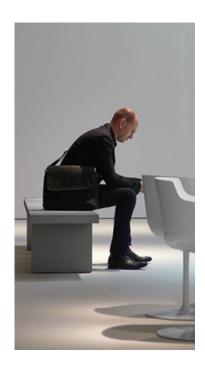

## description:

Link 1 Shelf and Link 2 bench, is associated with the evolution of current design concept, that goes beyond the traditional vision of pure aesthetic dimension, to be a polyhedral object in which function, simplicity, innovation and project culture are merged. Link1 and Link 2 is a simple and pure sign capable of conversing with different shapes and of aggregating fairly with different products. A "universal" line, useful for every need, conceived to give birth either to endless compositions or end-use opportunities, with a considerable capability of adapting to space and the possibility of changing over time. Shelf available in the following lengths: L180, 210, 240, 270 and L300cm, D48cm H6cm. Only the "shelf" typology is also available in electrified version, with cable management door and back interspace to make cables pass and be hidden. Bench available in the following lengths: L240, L270 and L300cm, D48cm. Height from the ground 45cm, top thickness H6 cm. Only the "bench" typology is completely finished on four sides and can be used in the middle of the room.

Only the "bench" typology is completely finished on four sides and can be used in the middle of the room.