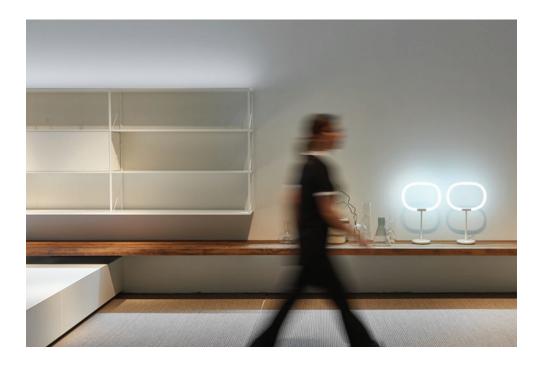

## description:

Link 1 Shelf and Link 2 bench, is associated with the evolution of current design concept, that goes beyond the traditional vision of pure aesthetic dimension, to be a polyhedral object in which function, simplicity, innovation and project culture are merged. Link1 and Link 2 is a simple and pure sign capable of conversing with different shapes and of aggregating fairly with different products. A "universal" line, useful for every need, conceived to give birth either to endless compositions or end-use opportunities, with a considerable capability of adapting to space and the possibility of changing over time. Shelf available in the following lengths: L180, 210, 240, 270 and L300cm, D48cm H6cm. Only the "shelf" typology is also available in electrified version, with cable management door and back interspace to make cables pass and be hidden. Bench available in the following lengths: L240, L270 and L300cm, D48cm. Height from the ground 45cm, top thickness H6 cm. Only the "bench" typology is completely finished on four sides and can be used in the middle of the room.

also available in electrified version, with cable management door and back interspace to make cables pass and be hidden.