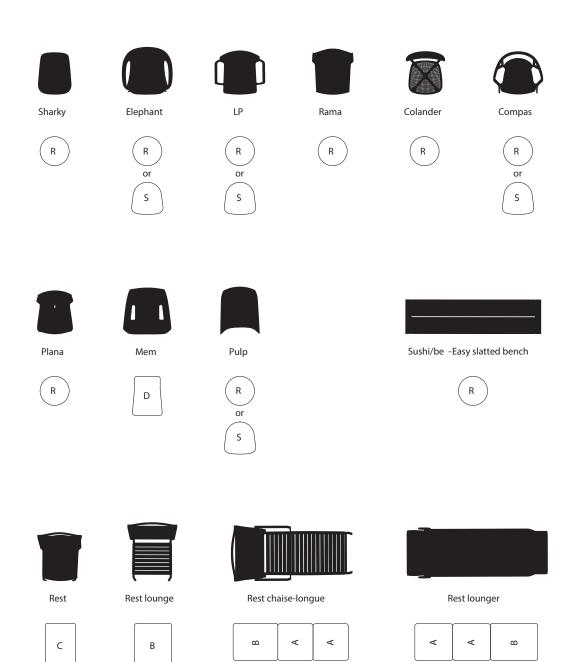

## IIPS lucidi pevere

The chairs in the Kristalia outdoor collection become even more comfortable and original with Lips cushions and padded products. The black trim all around their edges resembles the edge of an illustration in Indian ink. The fabrics, in various colors to suit all tastes and combinations, are ideal for outdoor use. When it rains, the special water-repellent padding dries quickly in the open air; in winter, simply protect them with a cloth. The lower surface is also upholstered in non-slip material. For some chair models, various cushions are combined with tear-away fabric to create soft compositions.