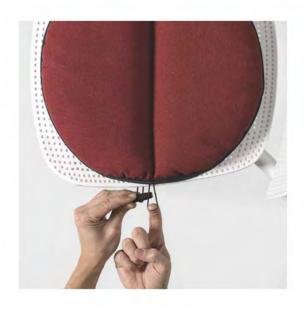

## IIPS lucidi pevere

The chairs in the Kristalia outdoor collection become even more comfortable and original with Lips cushions and padded products. The black trim all around their edges resembles the edge of an illustration in Indian ink. The fabrics, in various colors to suit all tastes and combinations, are ideal for outdoor use. When it rains, the special water-repellent padding dries quickly in the open air; in winter, simply protect them with a cloth. The lower surface is also upholstered in non-slip material. For some chair models, various cushions are combined with tear-away fabric to create soft compositions.