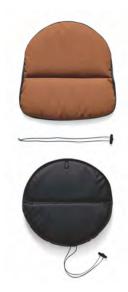

## IIPS lucidi pevere

The chairs in the Kristalia outdoor collection become even more comfortable and original with Lips cushions and padded products. The black trim all around their edges resembles the edge of an illustration in Indian ink. The fabrics, in various colors to suit all tastes and combinations, are ideal for outdoor use. When it rains, the special water-repellent padding dries quickly in the open air; in winter, simply protect them with a cloth. The lower surface is also upholstered in non-slip material. For some chair models, various cushions are combined with tear-away fabric to create soft compositions.

## materials:

finish of cover:

heritage (Sunbrella) outdoor fabric.

bottom upholstery: black polyurethane.