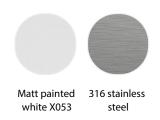

## **OUTDOOR USE**

Outdoor use for the chair with white shell and base in:

- satin-finished 316 stainless steel for an absolute resistance to atmospheric agents.
- matt painted white