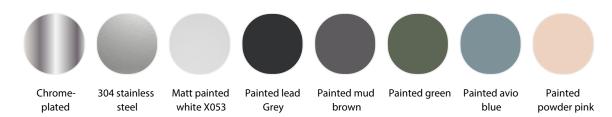

#### **NOVELTIES 2019: NEW FINISHES**

MDF Italia pure and essential lines expressed in a practical, multitask slightly informal elegance. Piergiorgio Cazzaniga's M1 looks like this: an eco-friendly, fully recyclable chair, that is also stackable, in the plastic shell version, offering top functionality in every space. Available with plastic shell, either painted or coated with over 400 fabric or leather colour variations, M1 comes with the classic stainless steel or chrome base, and more recently, with a tone-on-tone painted base.

But that's not all! For this chair today, different shades can be selected: aviation blue, mud, powder, green, lead, as well as the traditional white. A colour, an emotion to meet the needs of different environments: from home –kitchen, living area and bedroom – to business spaces, such as offices, conference rooms, up to public venues, such as bars and restaurants.

## **NEW FINISHES**

For indoor use only:

- matt painted avio blue
- matt painted mud
- matt painted powder pink
- matt painted green
- matt painted lead grey

## **OUTDOOR USE**

Outdoor use for the chair with white shell and base in:

- satin-finished 316 stainless steel for an absolute resistance to atmospheric agents.
- matt painted white