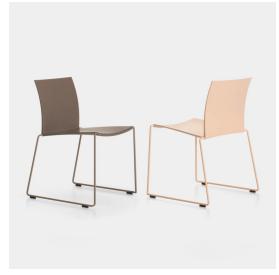

#### **NOVELTIES 2019: NEW FINISHES**

MDF Italia pure and essential lines expressed in a practical, multitask slightly informal elegance. Piergiorgio Cazzaniga's M1 looks like this: an eco-friendly, fully recyclable chair, that is also stackable, in the plastic shell version, offering top functionality in every space. Available with plastic shell, either painted or coated with over 400 fabric or leather colour variations, M1 comes with the classic stainless steel or chrome base, and more recently, with a tone-on-tone painted base.

But that's not all! For this chair today, different shades can be selected: aviation blue, mud, powder, green, lead, as well as the traditional white. A colour, an emotion to meet the needs of different environments: from home –kitchen, living area and bedroom – to business spaces, such as offices, conference rooms, up to public venues, such as bars and restaurants.

M1 shape can bee seen in both indoor and outdoor spaces, thus confirming its versatility that has made it the protagonist in many projects.