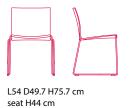

an be selected: aviation blue, mud, powder, green, lead, as well as the traditional white. A colour, an emotion to meet the needs of different environments: from home –kitchen, living area and bedroom – to business spaces, such as offices, conference rooms, up to public venues, such as bars and restaurants.

M1 shape can bee seen in both indoor and outdoor spaces, thus confirming its versatility that has made it the protagonist in many projects.

## **NEW FINISHES**

For indoor use only:

- matt painted avio blue
- matt painted mud
- matt painted powder pink
- matt painted green
- matt painted lead grey

## **OUTDOOR USE**

Outdoor use for the chair with white shell and base in:

- satin-finished 316 stainless steel for an absolute resistance to atmospheric agents.
- matt painted white









# Finishing

The number in the dot corresponds to the number of colour/material finish.

Here below, in the section FINISH OPTIONS, please note all the colours of the materials used for this product.

## **INDOOR CHAIR**

## Base



Painted

## Shell



Plastic

Matt painted

## **OUTDOOR CHAIR**

#### Base



Painted

## Shell



Plastic

# Finish options

## **BASE**

## Painted



## **Painted**



## **SHELL**

## Plastic



Plastic white

## Matt painted