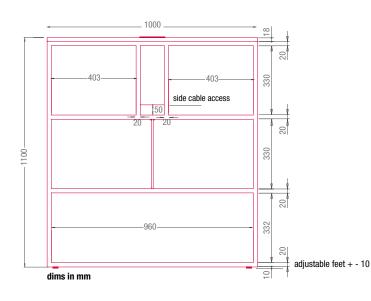

Every workstation has a structural wireway that can be accessed by sliding the top. It can be used for electrification and cables, or simply as a small storage compartment for daily usage.

## FRAME

Steel frame and legs, section 20x20mm, painted with epoxy powder in the matt colours white and graphite grey. Structural wireway made of medium density fibreboard two-tone surfaced panels, thickness 2cm, with the outside in matt colours white or graphite grey, and the inside always in medium grey.

## ACCESSORY WORKSTATION ELEMENTS

Open compartment, sound-absorption screen, pc stand with castors, wireway sleeve, stationary and document holder.

Available by project, partition with steel cables and two accessories for the structural wireway: the valet tray shelf and laptop or tablet bag.