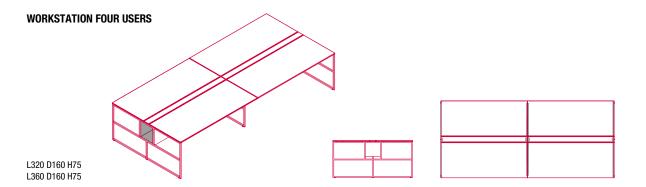

#### **NOVELTIES 2019**

Further to the single desk and workstation two users, a new workstation four users and a flex workstation for shared working space - with customizable dimensions according to the needs - have been integrated into the collection. In addition, the new 110 cm high workstation has also been integrated: an ideal solution for quick and standing meetings, to be held in shared and less formal spaces than meeting rooms.