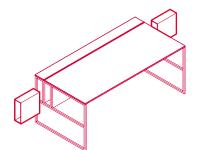

in medium grey.

## ACCESSORY WORKSTATION ELEMENTS

Open compartment, sound-absorption screen, pc stand with castors, wireway sleeve, stationary and document holder.

Available by project, partition with steel cables and two accessories for the structural wireway: the valet tray shelf and laptop or tablet bag.



H/D/L



L160 D90 H75 L180 D90 H75 L200 D90 H75













#### 20.VENTI

#### **HIGH WORKSTATION**



L160 D100 H110 L180 D100 H110 L200 D100 H110



20.VENTI HOME



L120 D60 H75 / 81.5

#### 20.VENTI

#### SINGLE DESK FRAME

#### SINGLE DESK SLIDING TOP



Max 10 CM

#### DESKS WITH FRONT SEATS FRAME



May 10 CM

DESKS WITH FRONT SLIDING TOP

HIGH TABLE BAR/OFFICE





20.VENTI

#### HOW TO USE THE ACCESSORIES





#### SOUND-ABSORPTION SCREEN



#### **OPEN COMPARTMENT**





## **Finish options**



Matt painted white X042

Matt painted Matt painted orange X047 green X049

Matt painted

avio blue

X050

Matt painted dark red X046

Matt painted mustard yellow X048

TOP