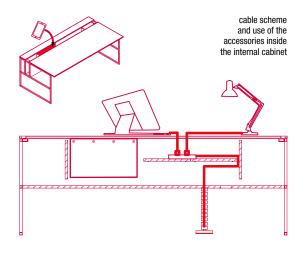

Every workstation has a structural wireway that can be accessed by sliding the top. It can be used for electrification and cables, or simply as a small storage compartment for daily usage.

## ACCESSORY WORKSTATION ELEMENTS

Open compartment, sound-absorption screen, pc stand with castors, wireway sleeve, stationary and document holder.

Available by project, partition with steel cables and two accessories for the structural wireway: the valet tray shelf and laptop or tablet bag.

#### HOW TO USE THE ACCESSORIES