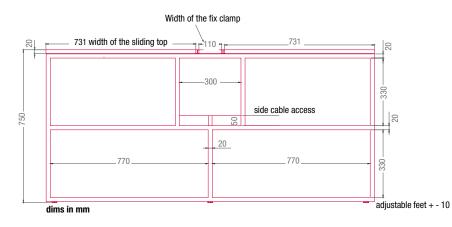

Every workstation has a structural wireway that can be accessed by sliding the top. It can be used for electrification and cables, or simply as a small storage compartment for daily usage.

## FRAME

Steel frame and legs, section 20x20mm, painted with epoxy powder in the matt colours white and graphite grey. Structural wireway made of medium density fibreboard two-tone surfaced panels, thickness 2cm, with the outside in matt colours white or graphite grey, and the inside always in medium grey.