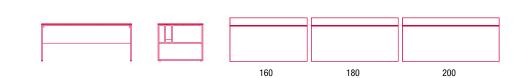

an be accessed by sliding the top. It can be used for electrification and cables, or simply as a small storage compartment for daily usage.

## FRAME

Steel frame and legs, section 20x20mm, painted with epoxy powder in the matt colours white and graphite grey. Structural wireway made of medium density fibreboard two-tone surfaced panels, thickness 2cm, with the outside in matt colours white or graphite grey, and the inside always in medium grey.

## ACCESSORY WORKSTATION ELEMENTS

Open compartment, sound-absorption screen, pc stand with castors, wireway sleeve, stationary and document holder.

Available by project, partition with steel cables and two accessories for the structural wireway: the valet tray shelf and laptop or tablet bag.



H/D/L



L160 D90 H75 L180 D90 H75 L200 D90 H75













#### 20.VENTI

#### **HIGH WORKSTATION**



L160 D100 H110 L180 D100 H110 L200 D100 H110



20.VENTI HOME



L120 D60 H75 / 81.5

#### 20.VENTI

#### SINGLE DESK FRAME

#### SINGLE DESK SLIDING TOP



Max 10 CM

#### DESKS WITH FRONT SEATS FRAME



May 10 CM

DESKS WITH FRONT SLIDING TOP

HIGH TABLE BAR/OFFICE





20.VENTI

#### HOW TO USE THE ACCESSORIES





#### SOUND-ABSORPTION SCREEN



#### **OPEN COMPARTMENT**





## **Finish options**



Matt painted white X042

Matt painted Matt painted orange X047 green X049

Matt painted

avio blue

X050

Matt painted dark red X046

Matt painted mustard yellow X048

TOP