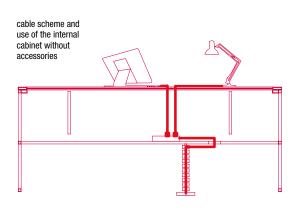

Every workstation has a structural wireway that can be accessed by sliding the top. It can be used for electrification and cables, or simply as a small storage compartment for daily usage.

## ACCESSORY WORKSTATION ELEMENTS

Open compartment, sound-absorption screen, pc stand with castors, wireway sleeve, stationary and document holder.

Available by project, partition with steel cables and two accessories for the structural wireway: the valet tray shelf and laptop or tablet bag.

#### HOW TO USE THE ACCESSORIES