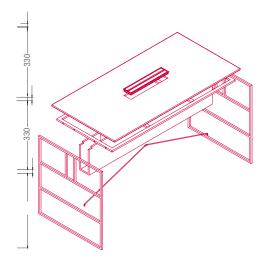

Every workstation has a structural wireway that can be accessed by sliding the top. It can be used for electrification and cables, or simply as a small storage compartment for daily usage.

## FRAME

Steel frame and legs, section 20x20mm, painted with epoxy powder in the matt colours white and graphite grey. Structural wireway made of medium density fibreboard two-tone surfaced panels, thickness 2cm, with the outside in matt colours white or graphite grey, and the inside always in medium grey.