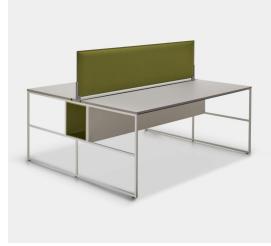

#### Designed by 967ARCH

This office system 20.VENTI features a linear iconic design typical of MDF Italia's "dna".

A reflection on the desk, the archetypal workstation, proposes to create an office atmosphere in a contemporary key. The contrast between full and empty volumes, the carefully studied combination of various finishes and the cables built into the bearing frame define an renewed proposal for office furnishings.

The technical challenge starts from the use of a slender frame generated by a 20x20 profile, a feature that perfectly merges with MDF Italia's other table and storage collections.

The collection 20.VENTI includes both individual tables and double workstations, which can be aggregated, and a wide selection of screens and accessories.

## ACCESSORY WORKSTATION ELEMENTS

Open compartment, sound-absorption screen, pc stand with castors, wireway sleeve, stationary and document holder.

Available by project, partition with steel cables and two accessories for the structural wireway: the valet tray shelf and laptop or tablet bag.

#### SOUND-ABSORPTION SCREEN