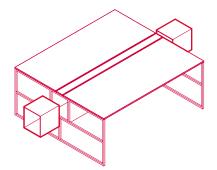

## ACCESSORY WORKSTATION ELEMENTS

Open compartment, sound-absorption screen, pc stand with castors, wireway sleeve, stationary and document holder.

Available by project, partition with steel cables and two accessories for the structural wireway: the valet tray shelf and laptop or tablet bag.

#### **OPEN COMPARTMENT**