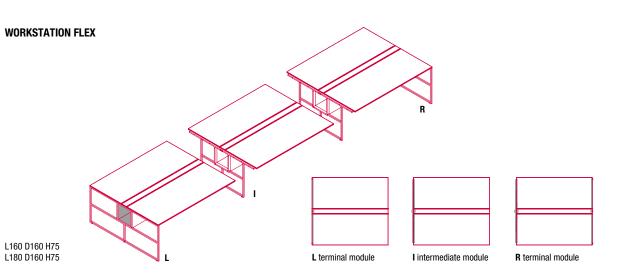

#### **NOVELTIES 2019**

Further to the single desk and workstation two users, a new workstation four users and a flex workstation for shared working space - with customizable dimensions according to the needs - have been integrated into the collection. In addition, the new 110 cm high workstation has also been integrated: an ideal solution for quick and standing meetings, to be held in shared and less formal spaces than meeting rooms.