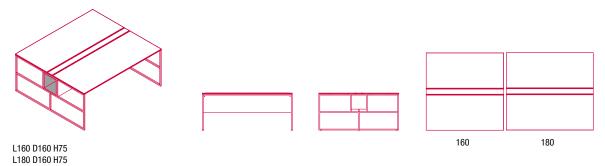

e accessed by sliding the top. It can be used for electrification and cables, or simply as a small storage compartment for daily usage.

## FRAME

Steel frame and legs, section 20x20mm, painted with epoxy powder in the matt colours white and graphite grey. Structural wireway made of medium density fibreboard two-tone surfaced panels, thickness 2cm, with the outside in matt colours white or graphite grey, and the inside always in medium grey.

## ACCESSORY WORKSTATION ELEMENTS

Open compartment, sound-absorption screen, pc stand with castors, wireway sleeve, stationary and document holder.

Available by project, partition with steel cables and two accessories for the structural wireway: the valet tray shelf and laptop or tablet bag.



H/D/L



L160 D90 H75 L180 D90 H75 L200 D90 H75













#### 20.VENTI

#### **HIGH WORKSTATION**



L160 D100 H110 L180 D100 H110 L200 D100 H110



20.VENTI HOME



L120 D60 H75 / 81.5

#### 20.VENTI

#### SINGLE DESK FRAME

#### SINGLE DESK SLIDING TOP



Max 10 CM

#### DESKS WITH FRONT SEATS FRAME



May 10 CM

DESKS WITH FRONT SLIDING TOP

HIGH TABLE BAR/OFFICE





20.VENTI

#### HOW TO USE THE ACCESSORIES





#### SOUND-ABSORPTION SCREEN



#### **OPEN COMPARTMENT**





## **Finish options**



Matt painted white X042

Matt painted Matt painted orange X047 green X049

Matt painted

avio blue

X050

Matt painted dark red X046

Matt painted mustard yellow X048

TOP