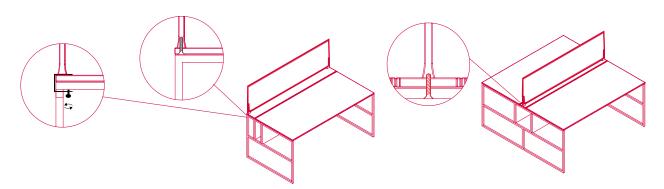

#### Designed by 967ARCH

This office system 20.VENTI features a linear iconic design typical of MDF Italia's "dna".

A reflection on the desk, the archetypal workstation, proposes to create an office atmosphere in a contemporary key. The contrast between full and empty volumes, the carefully studied combination of various finishes and the cables built into the bearing frame define an renewed proposal for office furnishings.

The technical challenge starts from the use of a slender frame generated by a 20x20 profile, a feature that perfectly merges with MDF Italia's other table and storage collections.

The collection 20.VENTI includes both individual tables and double workstations, which can be aggregated, and a wide selection of screens and accessories.

Every workstation has a structural wireway that can be accessed by sliding the top. It can be used for electrification and cables, or simply as a small storage compartment for daily usage.

## FRAME

Steel frame and legs, section 20x20mm, painted with epoxy powder in the matt colours white and graphite grey. Structural wireway made of medium density fibreboard two-tone surfaced panels, thickness 2cm, with the outside in matt colours white or graphite grey, and the inside always in medium grey.

## ACCESSORY WORKSTATION ELEMENTS

Open compartment, sound-absorption screen, pc stand with castors, wireway sleeve, stationary and document holder.

Available by project, partition with steel cables and two accessories for the structural wireway: the valet tray shelf and laptop or tablet bag.