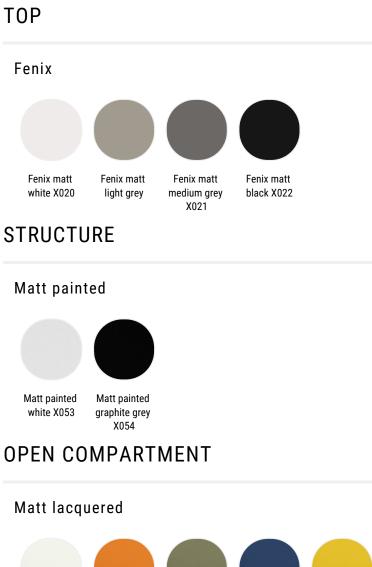

### TOPS

Tops are made of medium density fibreboard panels covered with Fenix NTM laminate in the matt colours white, light grey, medium grey and black that slide on linear self-lubricating guides.

Fenix NTM top in the colours light grey and medium grey certifed in compliance with standard UNI EN13772 and UNI EN 13721.

## FRAME

Steel frame and legs, section 20x20mm, painted with epoxy powder in the matt colours white and graphite grey. Structural wireway made of medium density fibreboard two-tone surfaced panels, thickness 2cm, with the outside in matt colours white or graphite grey, and the inside always in medium grey.

## **Finish options**

Matt painted white X042

Matt painted Matt painted orange X047 green X049

Matt painted

avio blue

X050

Matt painted dark red X046

Matt painted mustard yellow X048

TOP