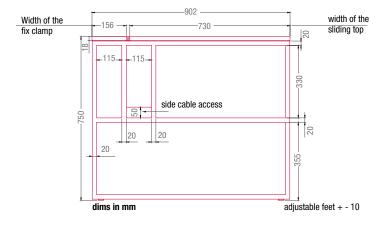

Every workstation has a structural wireway that can be accessed by sliding the top. It can be used for electrification and cables, or simply as a small storage compartment for daily usage.

## FRAME

Steel frame and legs, section 20x20mm, painted with epoxy powder in the matt colours white and graphite grey. Structural wireway made of medium density fibreboard two-tone surfaced panels, thickness 2cm, with the outside in matt colours white or graphite grey, and the inside always in medium grey.