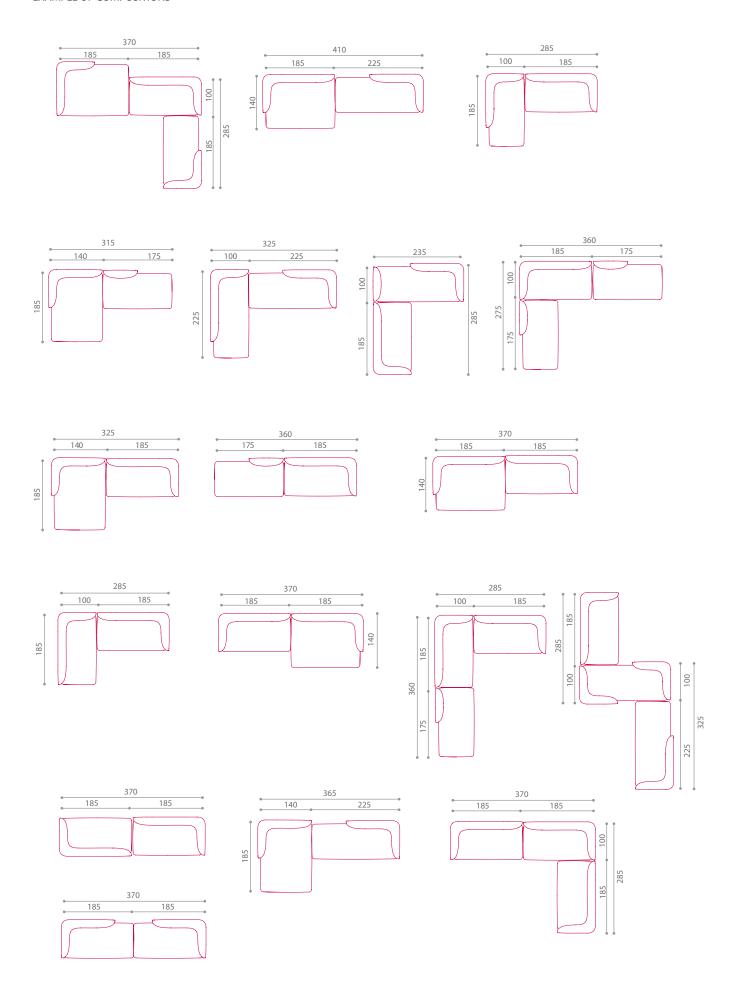

SOFA L235 D100 cm L185 D100 cm L185 D140 low back H70 / high back H80 cm seat H40 D125 cm low back H70 / high back H80 cm seat H40 D85 cm low back H70 / high back H80 cm seat H40 D85 cm **DEEP SOFA** PADDED MODULAR ELEMENT L L195 D140 H70 cm seat H40 D125 cm L185 D140 cm low back H70 / high back H80 cm seat H40 D125 cm L185 D100 cm L225 D100 cm low back H70 / high back H80 seat H40 D85 cm PAOLINA SOFA PADDED MODULAR ELEMENT XL L235 D100 cm low back H70 / high back H80 cm seat H40 D85 cm L225 D100 H70 cm L185 D140 H70 cm L185 D100 H70 cm seat H40 D125 cm seat H40 D85 cm seat H40 D85 cm PADDED CORNER MODULAR ELEMENTPADDED INTERMEDIATE MODULAR ELEMENT VISAVÌ SOFA

L100 D100 cm low back H70 / high back H80 cm seat H40 D85 cm

L90 D100 H70 cm

seat H40 D85 cm

#### **EXAMPLE OF COMPOSITIONS**



# Finish options

## **STRUCTURE**

## Matt painted



#### Structure



## Open compartment