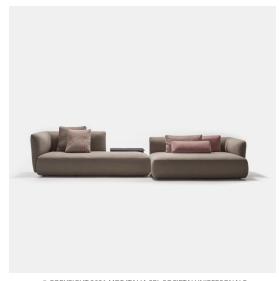

# COSY

## Designed by Francesco Rota

Cosy comes from the idea to offer high comfort with a reassuring, warm and familiar gesture.

The timeless lines, soft and all embracing design, adaptability and versatile character make Cosy a padded item that offers the utmost comfort in a wide range of situations, environments and frameworks.

Collection of padded modular elements featuring seats with different depths and lengths; backs with different heights, either aligned or corner compositions; coffee tables and additional cushions.

A highly versatile system designed for consumers to choose their favourite composition that will meet their and blend into any setting, environment, style and taste.

#### **PADDING**

Variable-density foam polyurethane padding and cover in polyester wadding.

The fabric covering every part of the sofa is manufactured to enhance the softness of the sofa. In addition, the covers are completely removable.