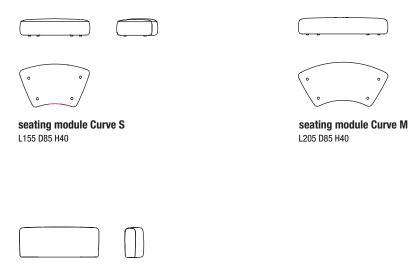

#### **MODULES**

System made up of:

- . seating modules for Curve S (L155 D85), M (L205 D85);
- . one-sided backrest for curve modules L175.

The Cosy Island and Cosy Curve upholstered module systems can be mutually combined to create numberless configurations conceived to be continuously remodelled as desired.

**one-sided backrest - only for Curve modules** L175 D33 H66