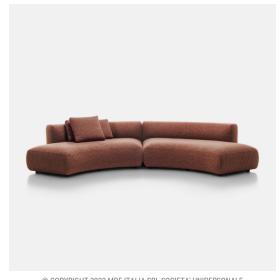

## **COSY CURVE**

#### Designed by Francesco Rota

Rota carries the most classic of the MDF Italia padded elements, Cosy sofa, towards a style inspired by soft lines and even warmer. In addition to the existing modules characterised by seats of different depths and lengths and the newest island elements, a new version with a curved base and backrest is added, ideal for creating ideal to create an atmosphere of conviviality thanks to its dialoguing faces.

Cosy Curve becomes the natural centre of gravity around which the fluid spaces of the modern home, or the large open space of the office and hospitality world rotate, the sinuous proportions of the seats and the curved line of the sofa offer a pleasant feeling of cosiness and comfort.