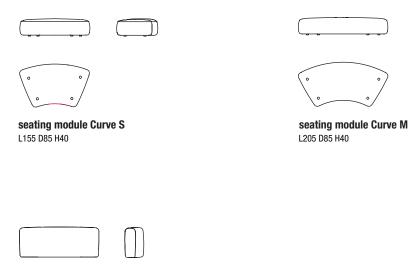

# **MODULES**

System made up of:

- . seating modules for the Islands S (L85 D85), M (L125 D85), L (L170 D85), L extra (L170 D125), XL (L210 D85);
- . one-sided backrest for Island modules with L85, L125 and L170;
- . two-sided backrest for Island modules with L85, L125 and L170;

### SEATING MODULE

| seating module Island S L85 D85 H40                              | seating module Island M L125 D85 H40                               | seating module<br>Island L<br>L170 D85 H40                         | seating module<br>Island L - extra<br>L170 D125 H40 | seating module Island XL L210 D85 H40 |
|------------------------------------------------------------------|--------------------------------------------------------------------|--------------------------------------------------------------------|-----------------------------------------------------|---------------------------------------|
| BACKREST MODULE                                                  |                                                                    |                                                                    |                                                     |                                       |
|                                                                  |                                                                    |                                                                    |                                                     |                                       |
| one-sided backrest L85<br>only for Island modules<br>L85 D33 H66 | one-sided backrest L125<br>only for Island modules<br>L125 D33 H66 | one-sided backrest L170<br>only for Island modules<br>L170 D33 H66 |                                                     |                                       |
|                                                                  |                                                                    |                                                                    |                                                     |                                       |
| two-sided backrest L85<br>only for Island modules<br>L85 D38 H66 | two-sided backrest L125<br>only for Island modules<br>L125 D38 H66 | two-sided backrest L170<br>only for Island modules<br>L170 D38 H66 |                                                     |                                       |

**one-sided backrest - only for Curve modules** L175 D33 H66