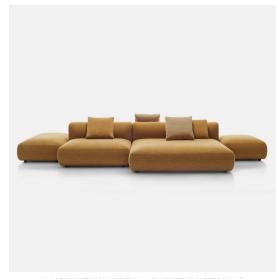

# **COSY ISLAND**

## Designed by Francesco Rota

A contemporary solution characterised by enveloping design - featuring large, soft cushions: the Cosy sofa by Francesco Rota is now renewed with new island elements that turn it into an admirable centrepiece.

A distinguishing feature of the entire collection is its great modularity and total freedom of composition: a sofa to be created according to one's needs and, thanks to the wide choice of fabrics, adaptable to any context, from the most modern living rooms to reception and contract spaces.