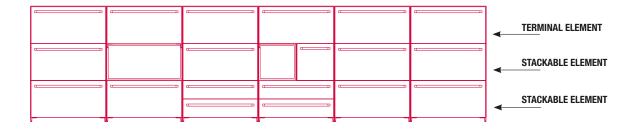

## TYPES

Available in the nominal widths 45 and 90cm, and depth 45cm, they are divided into the following types: TERMINAL element: height 44.5cm or 22.6cm, depending on the elements;

STACKABLE element: height 43.8 cm or 21.9 cm, depending on the elements.

The storage units, are divided into the following categories: door, flap door, open compartment, drawer and double drawer. All versions feature a lacquered back designed for the element to be placed centrally in a room or behind a sofa.