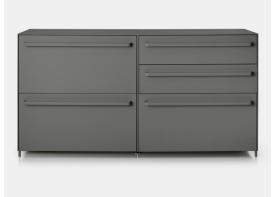

#### DRAWER/ FLAP DOOR

terminal W45 D45 H44.5 cm stackable W45 D45 H43.8 cm

terminal W90 D45 H44.5 cm stackable W90 D45 H43.8 cm

DOOR

terminal W45 D45 H44.5 cm stackable W45 D45 H43.8 cm