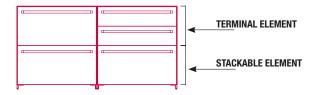

## TYPES

Available in the nominal widths 45 and 90cm, and depth 45cm, they are divided into the following types: TERMINAL element: height 44.5cm or 22.6cm, depending on the elements;

STACKABLE element: height 43.8 cm or 21.9 cm, depending on the elements.

The storage units, are divided into the following categories: door, flap door, open compartment, drawer and double drawer. All versions feature a lacquered back designed for the element to be placed centrally in a room or behind a sofa.