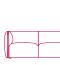

#### ARMCHAIR

**fixed version** L87 D83 H70 cm seat H43 D55 cm

**2 seats - L** L150 D83 H70 cm seat H43 D55 cm

360°

with swivel base L87 D83 H70 cm | 360° seat H43 D55 cm

**2 seats extra - XL** L174 D83 H70 cm seat H43 D55 cm