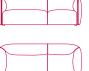

#### ARMCHAIR

**fixed version** L87 D83 H70 cm seat H43 D55 cm

**2 seats - L** L150 D83 H70 cm seat H43 D55 cm

360°

with swivel base L87 D83 H70 cm | 360° seat H43 D55 cm

**2 seats extra - XL** L174 D83 H70 cm seat H43 D55 cm