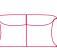

**3 seats - XXL (with asymmetrical trim)** L214 D83 H70 cm seat H43 D55 cm

**rectangular** L64 D45 H38 cm

**square** L70 D70 H38 cm