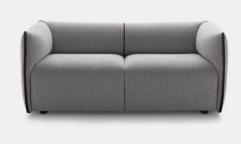

## MIA Designed by Francesco Bettoni

A compact, soft, comfortable armchair with a strong personality has joined the MDF Italia collection. The Mia soft design comes from the simple gesture of folding a cushion to create a nest - a shelter for relaxing moments. Mia collection is characterized by a soft compact armchair, sofas and pouf, with a strong character enhanced by its tone-on-tone or contrasting trim. The armchair is available with a fixed or with a 360° returning swivel base. The sofas, are integrating the collection offering three upholstered elements with smaller dimensions matching any ambient.

### COVER

The Mia collection is characterized by an extrathick decorative trim which emphasizes its sinuosity by tracing its edges and intersections. The trim can be in the same tone of the cover, or in a contrast colour based on the customers' choice. The fabric cover embraces the entire product and is tailored to enhance its shape and softness.

#### ARMCHAIR

**fixed version** L87 D83 H70 cm seat H43 D55 cm

**2 seats - L** L150 D83 H70 cm seat H43 D55 cm

360°

with swivel base L87 D83 H70 cm | 360° seat H43 D55 cm

**2 seats extra - XL** L174 D83 H70 cm seat H43 D55 cm