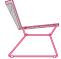

## **BASE**

The frames are powder painted in matt white and black nickel with a specific treatment for outdoor use. Available in the low version, with or without armrests.

### Matt painted

Matt painted white X053

Matt painted black nickel X101