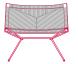

## **SHELL**

Load-bearing seating structure made of steel, woven with high-tenacity polyester cord, solution-dyed, guaranteeing high resistance to atmospheric agents, light, and abrasions, with stretch resistance. Sled-base made of steel rod. All Neil Twist models have a stitching detail in a contrasting colour, for all versions, in glossy anthracite colour. Variants and types: Matt ecru col.23 / Matt anthracite col.03 / Glossy silver grey col.04 / Glossy English green col.17 / Glossy orange col.11.

#### **Twist**

Glossy orange col.

Glossy English green col. 17

Matt ecru col. 23

Glossy silver gray col. 04

Matt anthracite gray col. 03