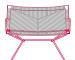

## **SHELL**

Load-bearing seating structure made of steel, woven with high-tenacity polyester cord, solution-dyed, guaranteeing high resistance to atmospheric agents, light, and abrasions, with stretch resistance. Sled-base made of steel rod. All Neil Twist models have a stitching detail in a contrasting colour, for all versions, in glossy anthracite colour. Variants and types: Matt ecru col.23 / Matt anthracite col.03 / Glossy silver grey col.04 / Glossy English green col.17 / Glossy orange col.11.

#### LOW-BACKREST

no armrests L75.2 D66 H71 cm seat H41.3 cm

with armrests L79.6 D66 H71 cm seat H41.3 cm