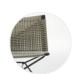

#### **OUTDOOR COVERING TARPAULIN**

Protective tarpaulin specifically for outdoor products, waterproof, made of 100% polyester, outside with acrylic coating, inside with acrylic resin coating. Its characteristics are emphasised by its fully fungicidal Teflon finish. Each tarpaulin comes with a closable slip cover, so that it can be folded and kept correctly when not in use.