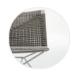

#### **OUTDOOR COVERING TARPAULIN**

Protective tarpaulin specifically for outdoor products, waterproof, made of 100% polyester, outside with acrylic coating, inside with acrylic resin coating. Its characteristics are emphasised by its fully fungicidal Teflon finish. Each tarpaulin comes with a closable slip cover, so that it can be folded and kept correctly when not in use.