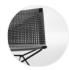

#### **OUTDOOR COVERING TARPAULIN**

Protective tarpaulin specifically for outdoor products, waterproof, made of 100% polyester, outside with acrylic coating, inside with acrylic resin coating. Its characteristics are emphasised by its fully fungicidal Teflon finish. Each tarpaulin comes with a closable slip cover, so that it can be folded and kept correctly when not in use.