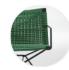

#### **OUTDOOR COVERING TARPAULIN**

Protective tarpaulin specifically for outdoor products, waterproof, made of 100% polyester, outside with acrylic coating, inside with acrylic resin coating. Its characteristics are emphasised by its fully fungicidal Teflon finish. Each tarpaulin comes with a closable slip cover, so that it can be folded and kept correctly when not in use.