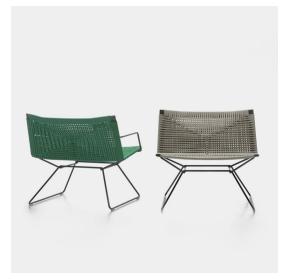

## **NEIL TWIST ARMCHAIR**

Designed by Jean Marie Massaud

INDOOR AND OUTDOOR ARMCHAIR

TWIST: NEIL'S EVOLUTION. Gritty, versatile, vibrant, yet at the same time an icon of essentiality, in perfect harmony with MDF Italia's style. These are the main features of Neil armchair, that today comes in a brand new version: Neil twist Armchair, whose eloquent name makes us sense that the manually braided rope is the project's protagonist, with a key detail - the contrasting internal cross-stitch - that adds character to the overall view. But surprises do not end there for what represents the development of Neil armchair: in fact it is proposed in rope with five different colours, with base in white or black nickel round steel wire; with or without armrest.

In this new version, Jean Marie Massaud's chair is highly versatile: it can actually be used both indoors and outdoors, where its neutral or very bright colours will be outstanding in parks and private gardens, meeting places, hotels and public spaces.

## **SHELL**

Load-bearing seating structure made of steel, woven with high-tenacity polyester cord, solution-dyed, guaranteeing high resistance to atmospheric agents, light, and abrasions, with stretch resistance. Sled-base made of steel rod. All Neil Twist models have a stitching detail in a contrasting colour, for all versions, in glossy anthracite colour. Variants and types: Matt ecru col.23 / Matt anthracite col.03 / Glossy silver grey col.04 / Glossy English green col.17 / Glossy orange col.11.

## **BASE**

The frames are powder painted in matt white and black nickel with a specific treatment for outdoor use. Available in the low version, with or without armrests.

## **OUTDOOR USE**

All the variants available, are perfect in both indoor and outdoor environments.