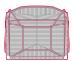

## **SHELL**

Load-bearing seating structure made of steel, woven with high-tenacity polyester cord, solution-dyed, guaranteeing high resistance to atmospheric agents, light, and abrasions, with stretch resistance. Sled-base made of steel rod. All Neil Twist models have a stitching detail in a contrasting colour, for all versions, in glossy anthracite colour. Variants and types: Matt ecru col.23 / Matt anthracite col.03 / Glossy silver grey col.04 / Glossy English green col.17 / Glossy orange col.11.

#### LOW-BACKREST

no armrests L75.2 D66 H71 cm seat H41.3 cm

with armrests L79.6 D66 H71 cm seat H41.3 cm