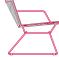

## **BASE**

The frames are powder painted in matt white and black nickel with a specific treatment for outdoor use. Available in the low version, with or without armrests.

#### LOW-BACKREST

no armrests L75.2 D66 H71 cm seat H41.3 cm

with armrests L79.6 D66 H71 cm seat H41.3 cm