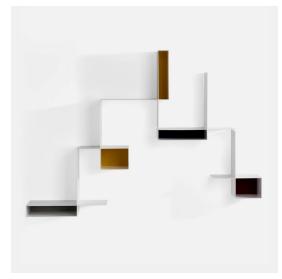

#### Designed by Neuland Industriedesign

Randomissimo represents the involution of the Random concept. It accompanies the ripe sign of the present collection towards its total subtraction, turning it into a simple graphic line, an apostrophe on the wall. A piece of furniture for personal items: featuring a reduced overall size, it is changeable, playful, complementary and modular. Randomissimo embodies so well MDF Italia's identity principles: subtraction, formal and technical simplicity and strong emotional imprint. A product that immediately unveils, through its playful modularity and colours, the capability of developing small aggregations, as well as endless compositions with a surrealistic spirit.

#### **FRAMEWORK**

Shelf made of 2.5 mm thick steel sheet, powder coated in matt white and graphite grey.

There are two formal types (module A and module B) that, either by combination or specific project, can develop large-sized and high impact lay-outs.

#### **BACKRESTS**

The shelf is complete with backrests coated with artificial fibre canvas, complete with magnetic coupling. Colours available are: white, black, grey, dove grey, red, yellow, blue.