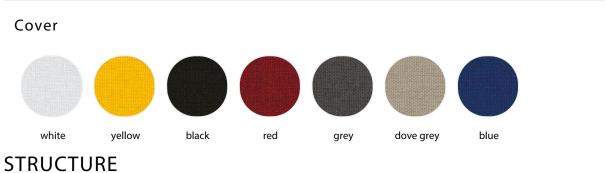

#### **BACKRESTS**

The shelf is complete with backrests coated with artificial fibre canvas, complete with magnetic coupling. Colours available are: white, black, grey, dove grey, red, yellow, blue.