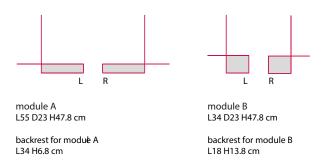

#### **FRAMEWORK**

Shelf made of 2.5 mm thick steel sheet, powder coated in matt white and graphite grey.

There are two formal types (module A and module B) that, either by combination or specific project, can develop large-sized and high impact lay-outs.