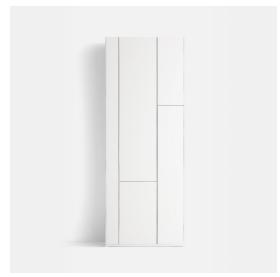

## RANDOM CABINET

#### Designed by Neuland Industriedesign

A storage unit with compartments in standard size, closed by doors. Made of medium-density wood fibreboards, in micro goffered white lacquer. The single unit can always be turned upside down. By flanking more units, you can create large-sized configurations of great impact, also together with Random Box and Random units.

### **FRAMEWORK**

Made of medium-density wood fibreboards, in micro goffered white lacquer. Uprights and shelves in thickness 6mm; doors in thickness 12mm. The back is made from white melamine coated board (thickness 10 mm).