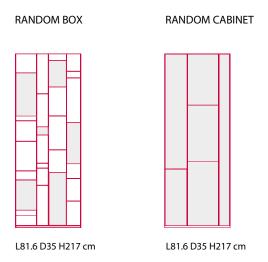

## RANDOM CABINET

#### Designed by Neuland Industriedesign

A storage unit with compartments in standard size, closed by doors. Made of medium-density wood fibreboards, in micro goffered white lacquer. The single unit can always be turned upside down. By flanking more units, you can create large-sized configurations of great impact, also together with Random Box and Random units.

### **FRAMEWORK**

Made of medium-density wood fibreboards, in micro goffered white lacquer. Uprights and shelves in thickness 6mm; doors in thickness 12mm. The back is made from white melamine coated board (thickness 10 mm).