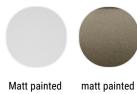

### **BASES**

- . four ashwood legs: solid natural ashwood frame painted with transparent staining, available in natural, brown or bleached finish;
- . four metal legs: frame in elliptical steel tubing, powder coated in the finishes matt white, bronze and black nickel. rocker: frame in elliptical steel tubing, powder coated in matt white, bronze and black nickel finish.
- . rocker bases in natural solid ashwood, painted with transparent staining, available in natural, brown or bleached finish.

## 4 metal legs

matt painted black nickel X101