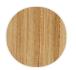

### **BASES**

- . four ashwood legs: solid natural ashwood frame painted with transparent staining, available in natural, brown or bleached finish;
- . four metal legs: frame in elliptical steel tubing, powder coated in the finishes matt white, bronze and black nickel. rocker: frame in elliptical steel tubing, powder coated in matt white, bronze and black nickel finish.
- . rocker bases in natural solid ashwood, painted with transparent staining, available in natural, brown or bleached finish.

## 4-legged ash base

Natural ash

Bleached ash

Brown oak