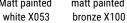

### **BASES**

- . four ashwood legs: solid natural ashwood frame painted with transparent staining, available in natural, brown or bleached finish;
- . four metal legs: frame in elliptical steel tubing, powder coated in the finishes matt white, bronze and black nickel. rocker: frame in elliptical steel tubing, powder coated in matt white, bronze and black nickel finish.
- . rocker bases in natural solid ashwood, painted with transparent staining, available in natural, brown or bleached finish.

### rocker base

Matt painted white X053/Brown ash

Matt painted white X053/Natural ash

Matt painted white X053/Bleached ash

Matt painted Matter bronze X100/Brown X1 ash

Matt painted Matt bronze brox100/Natural X100/Natural ash

Matt painted bronze X100/Bleached ash

Matt painted Marblack nickel black X101/Brown X10 ash

Matt painted black nickel X101/Natural ash

Matt painted black nickel X101/Bleached ash