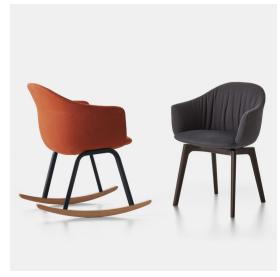

# SIENA

### Designed by Simone Bonanni

A small padded armchair with generous dimensions and a soft, reassuring silhouette. The excess fabric confers a sense of movement to the surface and highlights the sense of comfort and conviviality.

Given its look, volumes and ergonomics, this product is timeless and adapts perfectly to new scenarios. The piece has unique details, which simply mark the high-quality construction and craftsmanship.

The double seam on the backrest highlights shape and tension; the comb joints connect the legs to the wood bases, enhancing the care and manual expertise of solid-wood working; an elliptical steel tubing inclined to 45°, a synonymous of technical expertise and advanced production.