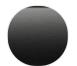

### **BASES**

- . four ashwood legs: solid natural ashwood frame painted with transparent staining, available in natural, brown or bleached finish;
- . four metal legs: frame in elliptical steel tubing, powder coated in the finishes matt white, bronze and black nickel. rocker: frame in elliptical steel tubing, powder coated in matt white, bronze and black nickel finish.
- . rocker bases in natural solid ashwood, painted with transparent staining, available in natural, brown or bleached finish.

## 4 metal legs

matt painted black nickel X101