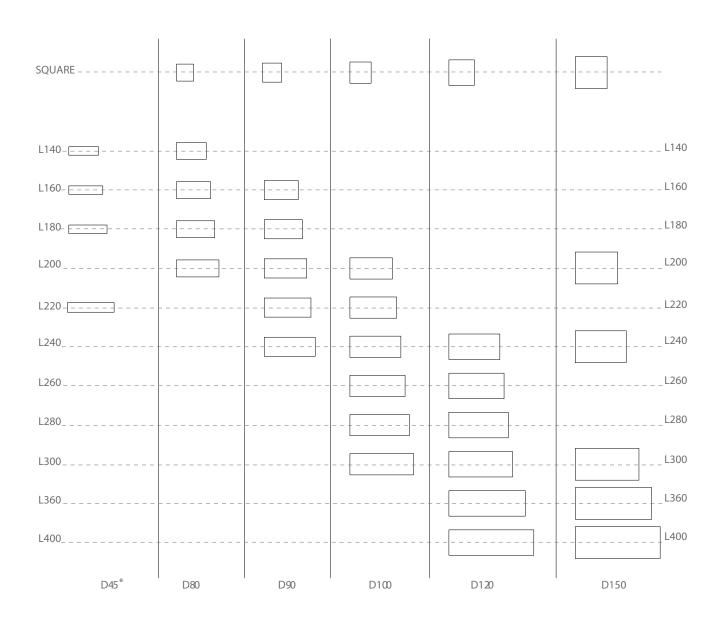

Tense Material collection is available in 5 heights and 36 sizes, 170 typologies to meet different market needs, from residential to business spaces.

Tense Material dresses up with a new bright red finish, that is warm and intense.

### TOP/STRUCTURE