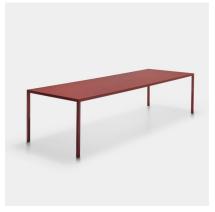

## TENSE MATERIAL DIAMOND

Designed by Piergiorgio Cazzaniga, Michele Cazzaniga

"A smart beauty, resulting from a thought and a know-how capable of transmitting a deep emotion through a wise accentuation of the peculiarities of the materials used".

Tense Material collection is available in 5 heights and 36 sizes, 170 typologies to meet different market needs, from residential to business spaces.

Tense Material dresses up with a new bright red finish, that is warm and intense.

It is inspired to the ancient technique of Chinese lacquer, a process involving the manual drafting of the colour and the following application of various layers of transparent polyester, that make the surface smooth and glossy, capable of reflecting light and enlivening the table. The table top features a play of shadows, generating a lens effect enhancing colour and depth. Tense Diamond fits into any room of the house, from the living room to the dining room, bringing personality to spaces.

#### Diamond

Diamond, glossy red X121