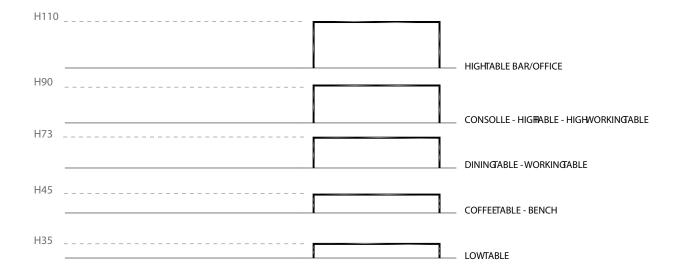

Tense Material collection is available in 5 heights and 36 sizes, 170 typologies to meet different market needs, from residential to business spaces.

Tense Material dresses up with a new bright red finish, that is warm and intense.