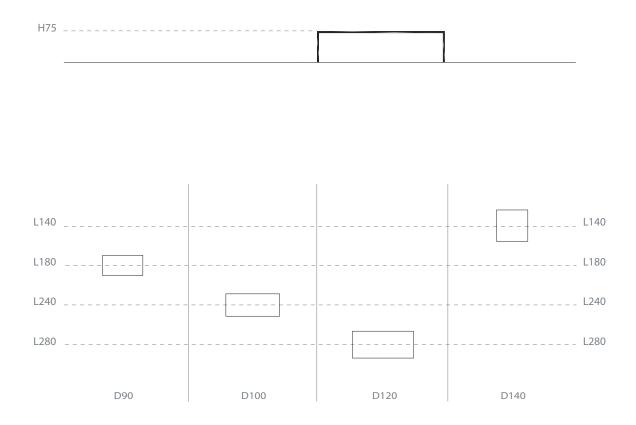

#### LEGS

Extruded aluminium legs, 35x35 cross-section, with stainless steel structural tie-rod and adjustable feet. Height 75 cm.