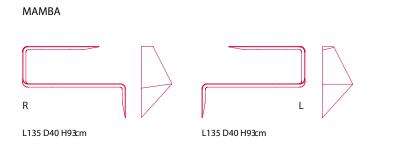

# **MAMBA**

Form, function and material come together into an essential, versatile and functional design element that can be used according to the needs as a desk or as a shelf.

Mamba is available with left or right orientation and can be equipped with a white HD LED.