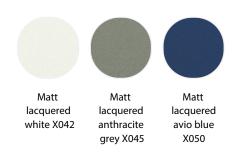

### **SHELF**

The shelf is in medium-density fibreboard with varying thicknesses and moulded into a curve. Finish: matt lacquered white, anthracite grey, avio blue. New finishes: Canaletto walnut and black ash (available from May 2021).