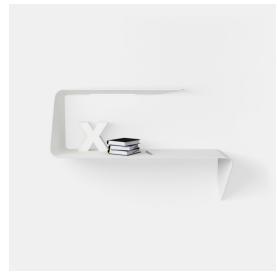

# **MAMBA**

### **Designed by Victor Vasilev**

Nowadays work is flexible more than ever, and the smart working is transforming our daily life.

Creating a home office station becomes necessary and leads us to look for solutions suitable to all spaces.

Mamba perfectly meets this requirements, adapting to all environments, from the bedroom, to a foyer, to the living room or the studio.

A sinuous line draws on the wall a space-saving desk with elegant shapes.

Form, function and material come together into an essential, versatile and functional design element that can be used according to the needs as a desk or as a shelf.

Mamba is available with left or right orientation and can be equipped with a white HD LED.