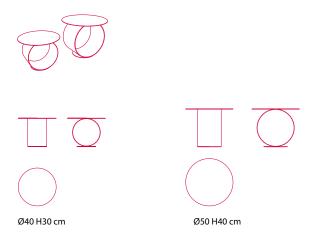

#### **STRUCTURE**

3mm thick steel structure, powder coated in matt white, matt black nickel and matt shadow grey colour.

**METODO** 