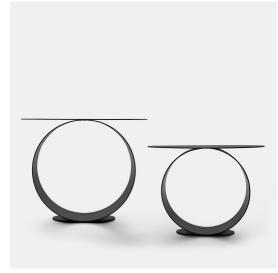

#### Designed by Leonardo Talarico

METODO, A NEW CONCEPT OF COFFEE-TABLE

A pure and rigorous design, featuring clear and precise, yet highly original lines: the brand new Metodo coffee table immediately catches the eye.

It was designed for MDF Italia by Leonardo Talarico, talented designer renowned for his strict excess reduction and his search for essentiality in objects and furnishings design. Conceived according to a rigorous stylistic pattern, Metodo develops its shape in the space by means of circles that, placed on different levels, meet to create both the top and the entire structure.

The result is a simple product, but unforgettable, essential, but with a strong personality. Metodo, perfectly fits into many residential spaces: from the living area next to the sofas, up to the night area, as an ultra-contemporary bedside table. With its silhouette, that from the first look is unmistakable, Metodo is an emotion, well defined in a living space.

#### **STRUCTURE**

3mm thick steel structure, powder coated in matt white, matt black nickel and matt shadow grey colour.

**METODO** 