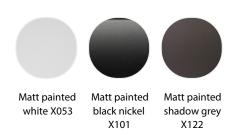

#### **STRUCTURE**

3mm thick steel structure, powder coated in matt white, matt black nickel and matt shadow grey colour.

**METODO** 

#### Matt painted